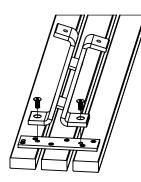

# Assembly

The Kajen sun lounger is delivered with a seat and legs in two parts. The legs are attached to the sofa using the included M10 screws, 4 per leg (as shown in image 1).

The sofa can then be mounted to the ground using one of the following methods for the holes shown in image 2.