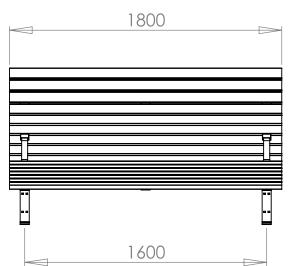

|      | 3000 |  |
|------|------|--|
|      |      |  |
|      |      |  |
| 1400 |      |  |
|      |      |  |







Headoffice: Nola Industrier AB Repslagargatan 15b Box 17701 S-118 93 Stockholm T:+46(0)8 702 19 60 F:+46(0)8 702 19 62 E:headoffice@nola.se Sales/showroom: Skeppsbron 3 S-211 20 Malmö T:+46(0)40 17 11 90 Orderfax:+46(0)40 12 75 45

www.nola.se





# **Specifications**

U16-87/120 Kajen sun lounger U16-87/180 Kajen sun lounger U16-87/300 Kajen sun lounger U16-85-3 Kajen armrest

# **Delivery Specification**

U16-87/120, U16-87/180 Seat: 1 pc Footrest: 1 pc Middle section: 1 pc Legs for seat: 2 pcs Legs for footrest: 2 pcs M10 Screws: 16 pcs

U16-87/300 Seat: 1 pc Footrest: 1 pc Middle section: 1 pc Legs for seat: 3 pcs Legs for footrest: 3 pcs M10 Screws: 24 pcs





# Kajen solsoffa sid 7/9

MONTERINGSBESKRIVNING



Headoffice: Nola Industrier AB Repslagargatan 15b Box 17701 S-118 93 Stockholm T:+46(0)8 702 19 60 F:+46(0)8 702 19 62 E:headoffice@nola.se Sales/showroom: Skeppsbron 3 S-211 20 Malmö T:+46(0)40 17 11 90 Orderfax:+46(0)40 12 75 45

www.nola.se

# Assembly

The Kajen sun lounger is delivered with a seat and legs in two parts. The legs are attached to the sofa using the included M10 screws, 4 per leg (as shown in image 1).

The sofa can then be mounted to the ground using one of the following methods for the holes shown in image 2.

# Mounting on wooden surfaces

Attach using French wood screws to the wooden surface.

# Mounting on cobblestone or paving slabs

Cast the slabs in concrete. There must be no setting sand between the slabs and