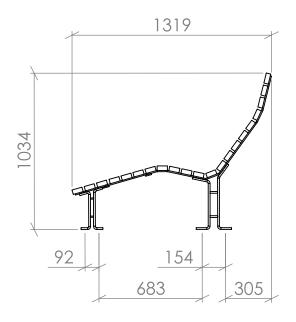

e

U16-85 + U16-85-3

MONTERINGSBESKRIVNING



# **Specifications**

U16-85/120 Kajen sun lounger U16-85/180 Kajen sun lounger U16-85/300 Kajen sun lounger

# **Delivery Specification**

U16-85/120, U16-85/180 Seat: 1 pc Legs: 2 pcs M10 Screws: 8 pcs

U16-85/300 Seat: 1 pc Legs: 3 pcs M10 Screws: 12 pcs







U16-86

U16-85 + U16-85-3

MONTERINGSBESKRIVNING



# www.nola.se





# 1800

# C-C 1400

3000

C-C 2800

# Specifications

U16-85/120 Kajen sun lounger U16-85/180 Kajen sun lounger U16-85/300 Kajen sun lounger U16-86 Kajen footrest U16-85-3 Kajen armrest

# **Delivery Specification**

U16-85/120, U16-85/180 Seat: 1 pc Legs for seat: 2 pcs Legs for footrest: 2 pcs M10 Screws: 12 pcs

U16-85/300 Seat: 1 pc Legs for seat: 3 pcs Legs for footrest: 3 pcs M10 Screws: 18 pcs

# <text>





# Specifications

U16-87/120 Kajen sun lounger U16-87/180 Kajen sun lounger U16-87/300 Kajen sun lounger

# **Delivery Specification**

U16-87/120, U16-87/180 Seat: 1 pc Footrest: 1 pc Middle section: 1 pc Legs for seat: 2 pcs Legs for footrest: 2 pcs M10 Screws: 16 pcs

U16-87/300 Seat: 1 pc Footrest: 1 pc Middle section: 1 pc Legs for seat: 3 pcs Legs for footrest: 3 pcs M10 Screws: 24 pcs





|      | 3000 |  |
|------|------|--|
|      |      |  |
|      |      |  |
| 1400 |      |  |
|      |      |  |







Headoffice: Nola Industrier AB Repslagargatan 15b Box 17701 S-118 93 Stockholm T:+46(0)8 702 19 60 F:+46(0)8 702 19 62 E:headoffice@nola.se Sales/showroom: Skeppsbron 3 S-211 20 Malmö T:+46(0)40 17 11 90 Orderfax:+46(0)40 12 75 45

www.nola.se





# **Specifications**

U16-87