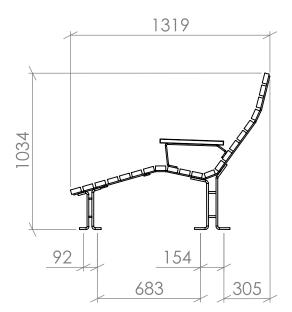

# **Specifications**

U16-85/120 Kajen sun lounger U16-85/180 Kajen sun lounger U16-85/300 Kajen sun lounger

# **Delivery Specification**

U16-85/120, U16-85/180 Seat: 1 pc Legs: 2 pcs M10 Screws: 8 pcs

U16-85/300 Seat: 1 pc Legs: 3 pcs M10 Screws: 12 pcs