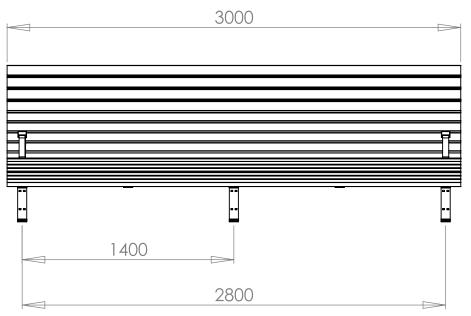

# C-C 1400

3000

C-C 2800

|      | 3000 |  |
|------|------|--|
|      |      |  |
|      |      |  |
| 1400 |      |  |
|      |      |  |

Headoffice: Nola Industrier AB Repslagargatan 15b Box 17701 S-118 93 Stockholm T:+46(0)8 702 19 60 F:+46(0)8 702 19 62 E:headoffice@nola.se Sales/showroom: Skeppsbron 3 S-211 20 Malmö T:+46(0)40 17 11 90 Orderfax:+46(0)40 12 75 45