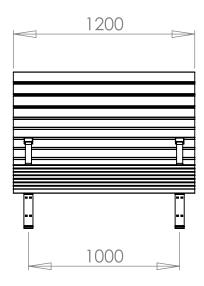

# Assembly

The Kajen sun lounger is delivered with a seat and legs in two parts. The legs are attached to the sofa using the included M10 screws, 4 per leg (as shown in image 1).

The sofa can then be mounted to the ground using one of the following methods for the holes shown in image 2.