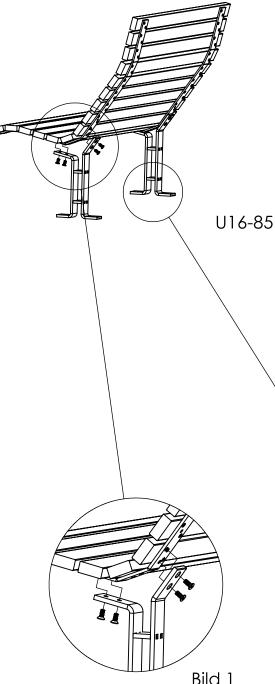

# Assembly

The Kajen sun lounger is delivered with a seat and legs in two parts. The legs are attached to the sofa using the included M10 screws, 4 per leg (as shown in image 1).

The sofa can then be mounted to the ground using one of the following methods for the holes shown in image 2.

# Mounting on wooden surfaces

Attach using French wood screws to the wooden surface.

# Mounting on cobblestone or paving slabs

Cast the slabs in concrete. There must be no setting sand between the slabs and the concrete. Drill the slab for expansion bolts or chemical anchors.

# Mounting on concrete surfaces

Drill the concrete for expansion bolts or chemical anchors.

Mounting with expansion bolts allows for a removable installation. Mounting with chemical anchors provides a permanent installation.

## Mounting on gravel or grass

Excavate the ground for a concrete foundation. Cast a foundation using a concrete tube or cardboard tube. The top of the foundation should be finished with a radius. Drill the foundation for expansion bolts or chemical anchors.

Attach the base to the foundation and restore the ground.