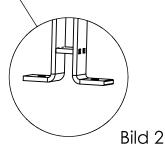

# Assembly

The Kajen sun lounger is delivered with a seat and legs in two parts. The legs are attached to the sofa using the included M10 screws, 4 per leg (as shown in image 1).

The sofa can then be mounted to the ground using one of the following methods for the holes shown in image 2.

# Assembly

The Kajen footrest is delivered with the foot support and legs in two parts. The legs are attached to the foot support using the included M10 screws, 2 per leg (as shown in image 1).

The footrest can then be mounted to the ground using one of the following methods through the holes shown in image 2.