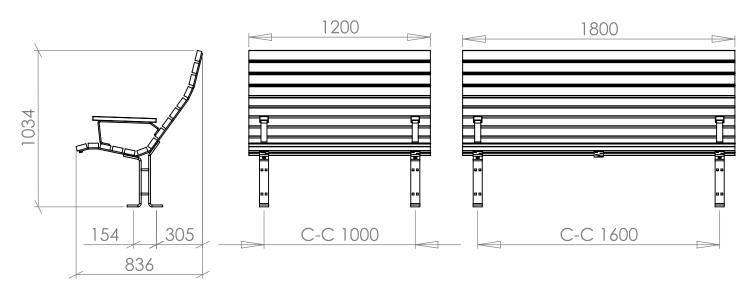

# **Specifications**

U16-87/120 Kajen sun lounger U16-87/180 Kajen sun lounger U16-87/300 Kajen sun lounger U16-85-3 Kajen armrest

# **Delivery Specification**

U16-87/120, U16-87/180 Seat: 1 pc Footrest: 1 pc Middle section: 1 pc Legs for seat: 2 pcs Legs for footrest: 2 pcs M10 Screws: 16 pcs

U16-87/300 Seat: 1 pc Footrest: 1 pc Middle section: 1 pc Legs for seat: 3 pcs Legs for footrest: 3 pcs M10 Screws: 24 pcs