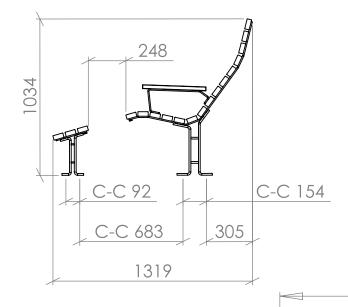

# Specifications

U16-87/120 Kajen sun lounger U16-87/180 Kajen sun lounger U16-87/300 Kajen sun lounger

# **Delivery Specification**

U16-87/120, U16-87/180 Seat: 1 pc Footrest: 1 pc Middle section: 1 pc Legs for seat: 2 pcs Legs for footrest: 2 pcs M10 Screws: 16 pcs

U16-87/300 Seat: 1 pc Footrest: 1 pc Middle section: 1 pc Legs for seat: 3 pcs Legs for footrest: 3 pcs M10 Screws: 24 pcs

# **Specifications**

U16-87/120 Kajen sun lounger U16-87/180 Kajen sun lounger U16-87/300 Kajen sun lounger U16-85-3 Kajen armrest