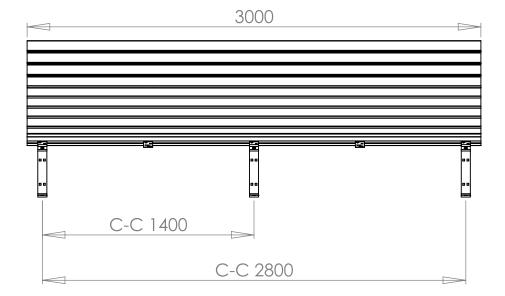

# Kajen solsoffa sid 1/9 Headoffice: Nola Industrier AB Repslagargatan 15b Box 17701

S-118 93 Stockholm T:+46(0)8 702 19 60 F:+46(0)8 702 19 62 E:headoffice@nola.se Sales/showroom: Skeppsbron 3 S-211 20 Malmö T:+46(0)40 17 11 90 Orderfax:+46(0)40 12 75 45

www.nola.se

U16-85

MONTERINGSBESKRIVNING



# **Specifications**

U16-85/120 Kajen sun lounger U16-85/180 Kajen sun lounger U16-85/300 Kajen sun lounger

# **Delivery Specification**

U16-85/120, U16-85/180 Seat: 1 pc Legs: 2 pcs M10 Screws: 8 pcs

U16-85/300 Seat: 1 pc Legs: 3 pcs M10 Screws: 12 pcs



# Kajen solsoffa sid 2/9



Headoffice: Nola Industrier AB Repslagargatan 15b Box 17701 S-118 93 Stockholm T:+46(0)8 702 19 60 F:+46(0)8 702 19 62 E:headoffice@nola.se Sales/showroom: Skeppsbron 3 S-211 20 Malmö T:+46(0)40 17 11 90 Orderfax:+46(0)40 12 75 45

www.nola.se

U16-85 + U16-85-3

MONTERINGSBESKRIVNING



# **Specifications**

U16-85/120 Kajen sun lounger U16-85/180 Kajen sun lounger U16-85/300 Kajen sun lounger

# **Delivery Specification**

U16-85/120, U16-85/180 Seat: 1 pc Legs: 2 pcs M10 Screws: 8 pcs

U16-85/300 Seat: 1 pc Legs: 3 pcs M10 Screws: 12 pcs







U16-86

U16-85 + U16-85-3

MONTERINGSBESKRIVNING



# www.nola.se





# 1800

# C-C 1400

3000

C-C 2800

# Specifications

U16-85/120 Kajen sun lounger U16-85/180 Kajen sun lounger U16-85/300 Kajen sun lounger U16-