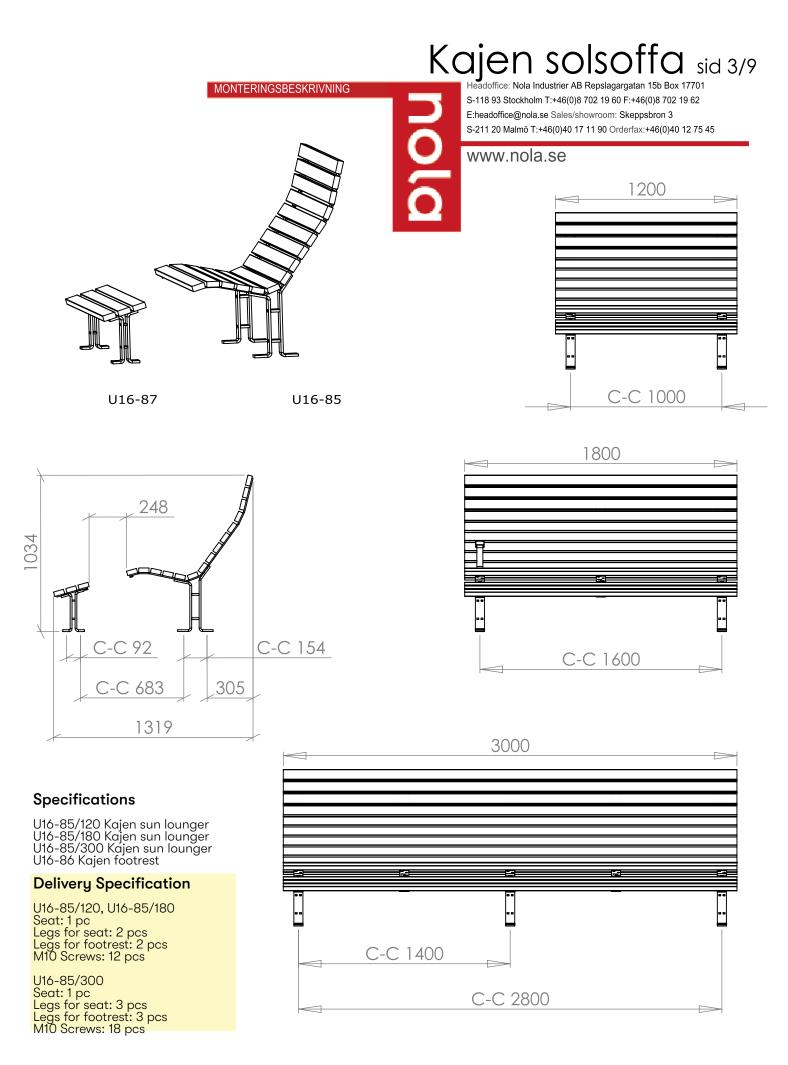

# Specifications

U16-85/120 Kajen sun lounger U16-85/180 Kajen sun lounger U16-85/300 Kajen sun lounger U16-86 Kajen footrest U16-85-3 Kajen armrest

# **Delivery Specification**

U16-85/120, U16-85/180 Seat: 1 pc Legs for seat: 2 pcs Legs for footrest: 2 pcs M10 Screws: 12 pcs

U16-85/300 Seat: 1 pc Legs for seat: 3 pcs Legs for footrest: 3 pcs M10 Screws: 18 pcs