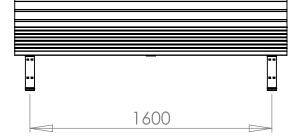

# Assembly

The Kajen sun lounger is delivered with a seat and legs in two parts. The legs are attached to the sofa using the included M10 screws, 4 per leg (as shown in image 1).

The sofa can then be mounted to the ground using one of the following methods for the holes shown in image 2.