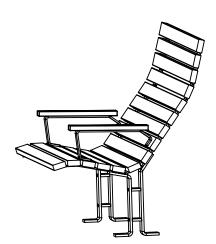

# Specifications

U16-85/120 Kajen sun lounger U16-85/180 Kajen sun lounger U16-85/300 Kajen sun lounger U16-86 Kajen footrest U16-85-3 Kajen armrest

# **Delivery Specification**

U16-85/120, U16-85/180 Seat: 1 pc Legs for seat: 2 pcs Legs for footrest: 2 pcs M10 Screws: 12 pcs

U16-85/300 Seat: 1 pc Legs for seat: 3 pcs Legs for footrest: 3 pcs M10 Screws: 18 pcs