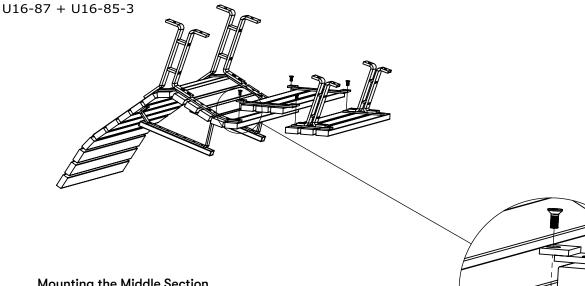

www.nola.se

Mounting the Middle Section The middle section of sofa U16-87 is installed by placing the section between the seat and the footrest. It is then secured with M10 screws on each side of all middle sections, as shown in the image.