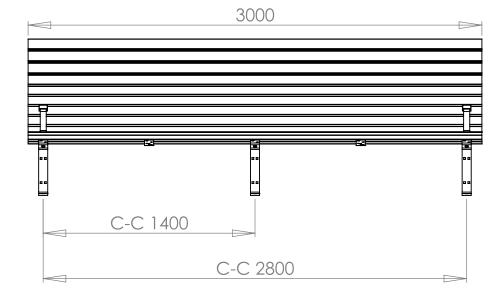

n sun lounger U16-85/180 Kajen sun lounger U16-85/300 Kajen sun lounger

# **Delivery Specification**

U16-85/120, U16-85/180 Seat: 1 pc Legs: 2 pcs M10 Screws: 8 pcs

U16-85/300 Seat: 1 pc Legs: 3 pcs M10 Screws: 12 pcs



# Kajen solsoffa sid 2/9



Headoffice: Nola Industrier AB Repslagargatan 15b Box 17701 S-118 93 Stockholm T:+46(0)8 702 19 60 F:+46(0)8 702 19 62 E:headoffice@nola.se Sales/showroom: Skeppsbron 3 S-211 20 Malmö T:+46(0)40 17 11 90 Orderfax:+46(0)40 12 75 45

www.nola.se

U16-85 + U16-85-3

MONTERINGSBESKRIVNING



# **Specifications**

U16-85/120 Kajen sun lounger U16-85/180 Kajen sun lounger U16-85/300 Kajen sun lounger

# **Delivery Specification**

U16-85/120, U16-85/180 Seat: 1 pc Legs: 2 pcs M10 Screws: 8 pcs

U16-85/300 Seat: 1 pc Legs: 3 pcs M10 Screws: 12 pcs







U16-86

U16-85 + U16-85-3

MONTERINGSBESKRIVNING



# www.nola.se





# 1800

# C-C 1400

3000

C-C 2800

# Specifications

U16-85/120 Kajen sun lounger U16-85/180 Kajen sun lounger U16-85/300 Kajen sun lounger U16-86 Kajen footrest U16-85-3 Kajen armrest

# **Delivery Specification**

U16-85/120, U16-85/180 Seat: 1 pc Legs for seat: 2 pcs Legs for footrest: 2 pcs M10 Screws: 12 pcs

U16-85/300 Seat: 1 pc Legs for seat: 3 pcs Legs for footrest: 3 pcs M10 Screws: 18 pcs

# <text>





# Specifications

U16-87/120 Kajen sun lounger U16-87/180 Kajen sun lounger U16-87/300 Kajen sun lounger

# **Delivery Specification**

U16-87/120, U16-87/180 Seat: 1 pc Footrest: 1 pc Middle section: 1 pc Legs for seat: 2 pcs Legs for footrest: 2 pcs M10 Screws: 16 pcs

U16-87/300 Seat: 1 pc Footrest: