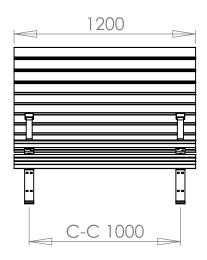

# Specifications

U16-85/120 Kajen sun lounger U16-85/180 Kajen sun lounger U16-85/300 Kajen sun lounger U16-86 Kajen footrest U16-85-3 Kajen armrest

# **Delivery Specification**

U16-85/120, U16-85/180 Seat: 1 pc Legs for seat: 2 pcs Legs for footrest: 2 pcs M10 Screws: 12 pcs

U16-85/300 Seat: 1 pc Legs for seat: 3 pcs Legs for footrest: 3 pcs M10 Screws: 18 pcs