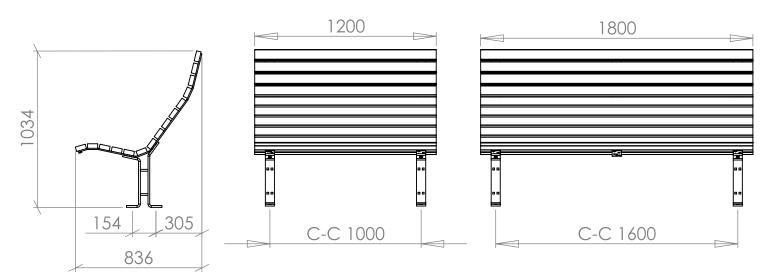

# **Specifications**

U16-85/120 Kajen sun lounger U16-85/180 Kajen sun lounger U16-85/300 Kajen sun lounger

# **Delivery Specification**

U16-85/120, U16-85/180 Seat: 1 pc Legs: 2 pcs M10 Screws: 8 pcs

U16-85/300 Seat: 1 pc Legs: 3 pcs M10 Screws: 12 pcs