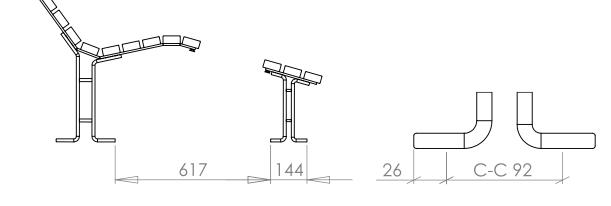

# **Specifications**

U16-85/120 Kajen sun lounger U16-85/180 Kajen sun lounger U16-85/300 Kajen sun lounger

# **Delivery Specification**

U16-85/120, U16-85/180 Seat: 1 pc Legs: 2 pcs M10 Screws: 8 pcs

U16-85/300 Seat: 1 pc Legs: 3 pcs M10 Screws: 12 pcs