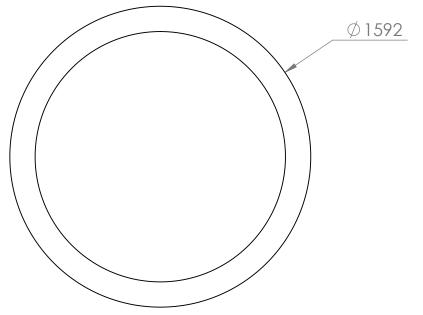

www.nola.se

Ground level

ASSEMBLY INSTRUCTIONS

Ø1292

Assembling /

Hot Stone is delivered by truck and must be lifted by forklift or crane. The weight is approximatly 2 tons. 4 wires are attached to the bottom and shall be used for lifting. Make sure to put some padding between the wires and Hot Stone while lifting to avoid damage during the lift. To get a hidden base, prepare the ground with sand and ground tiles. When installation is completed, wires can be cut.