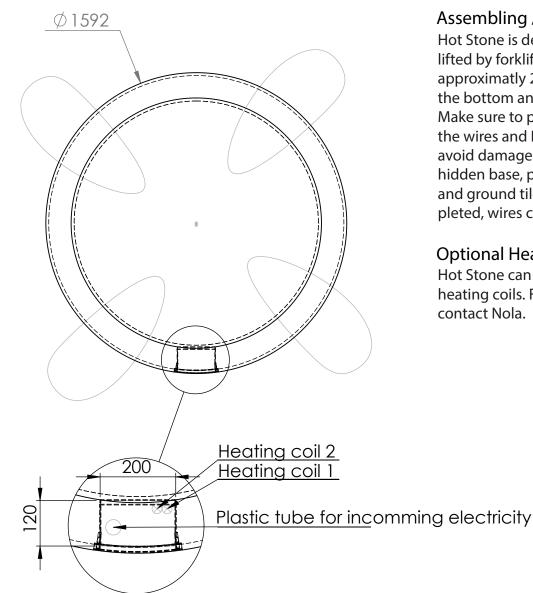

www.nola.se

Ground level

ASSEMBLY INSTRUCTIONS

Ø1292

Assembling /

Hot Stone is delivered by truck and must be lifted by forklift or crane. The weight is approximatly 2 tons. 4 wires are attached to the bottom and shall be used for lifting. Make sure to put some padding between the wires and Hot Stone while lifting to avoid damage during the lift. To get a hidden base, prepare the ground with sand and ground tiles. When installation is completed, wires can be cut.

## **Optional Heating coils/**

Hot Stone can be delivered with electrical heating coils. For more information please contact Nola.