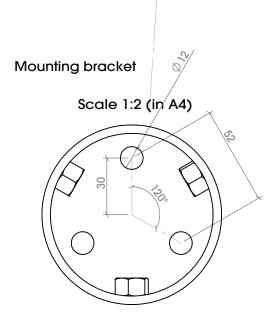

## Installation

- 1. The post attaches to the base using the M10 bolts provided. For best results, attach the post to a pre-cast concrete foundation. We suggest that a chemical anchor is also applied to reinforce the base's adhesion to the surface beneath it.
- 2. Once the concrete surface is ready for use, position the base in place and mark where each of the three holes should be drilled into the surface. Use the chemical anchor to attach the base to the surface.
- 3. Once the chemical anchor has set, postion the post in place and insert each of the three M10 bolts provided into the holes near the bottom. Use an appropriate tool to screw the bolts all the way into the base plate. Tighten the bolts evenly to ensure that the post stands level on the base plate when viewed from several directions.

**Delivery specifications** 1 Fogdarp bicycle stand and three M10 bolts