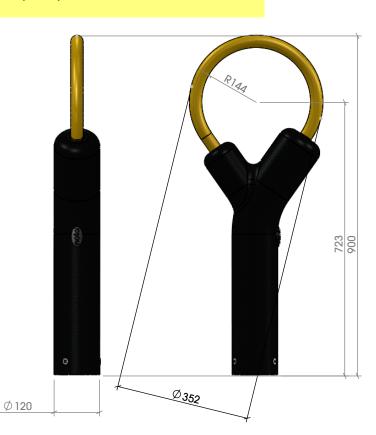

is ready for use, position the base in place and mark where each of the three holes should be drilled into the surface. Use the chemical anchor to attach the base to the surface.
- 3. Once the chemical anchor has set, postion the post in place and insert each of the three M10 bolts provided into the holes near the bottom. Use an appropriate tool to screw the bolts all the way into the base plate. Tighten the bolts evenly to ensure that the post stands level on the base plate when viewed from several directions.

Maintainance

Scratches to the painted finish can be treated with alkyd oil enamel as needed. Clear-lacquered matt aluminium does not normally require maintenance.

Product code Ö04-20 Fogdarp bicycle stand

**Delivery specifications** 1 Fogdarp bicycle stand and three M10 bolts



## Huvudkontor: Nola Industrier AB Box 17701 Repsigagraatan 15b 118 93 Stockholm T: 08 702 1960 F: 08 702 1962 headoffice@nola.se Kundtjänst/showroom/export/press: Skeppsbron 3 211 20 Malmö T: 040 171 190 Orderfax: 040 127 545 order@nola.se

Fogdarp

www.nola.se