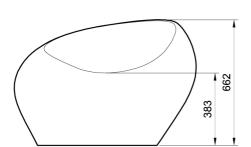

seat, and the combination of these sculpted benches can change every urban space into a

living room.

Dimensions: length: 960 mm;

width: 655 mm; height: 662 mm; total weight: 505 kg.

Material: The bench is manufactured using white granite