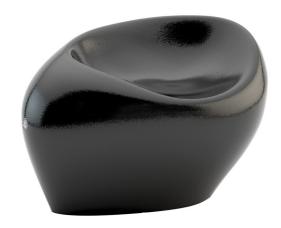

## "HAPPY" Bench

Sheet code: PAAR060

Drawing code:

**Designer:** Matouš Holý

Revision: 10/10/2019

Product:

ORGANIC line bench model "HAPPY", composed by a seat with a compact and asymmetric geometry. Its irregular shape is a temptation to

seat, and the combination of these sculpted benches can change every urban space into a

living room.

Dimensions: length: 960 mm;

width: 655 mm; height: 662 mm; total weight: 505 kg.

Material: The bench is manufactured using white granite