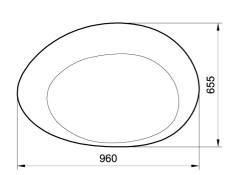

seat, and the combination of these sculpted benches can change every urban space into a

living room.

Dimensions: length: 960 mm;

width: 655 mm; height: 662 mm; total weight: 505 kg.

Material: The bench is manufactured using white granite