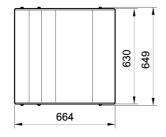

## ▲ BELLITALIA®

|             | Sheet code:   | PAAR007                                                                                                                                                                                                                 |
|-------------|---------------|-------------------------------------------------------------------------------------------------------------------------------------------------------------------------------------------------------------------------|
| "GEA" Bench | Drawing code: | <b>Designer:</b><br>Bellitalia Design Department                                                                                                                                                                        |
|             | Revision:     | 21/01/2019                                                                                                                                                                                                              |
|             | Product:      | Linear modular bench model "GEA".                                                                                                                                                                                       |
| •           | Dimensions:   | length: 630mm;<br>width: 664mm;<br>height: 880mm;<br>total weight: about 290kg.                                                                                                                                         |
| • • •       | Material:     | The bench can be manufactured using<br>reconstituted natural marble stones or white<br>granite conglomerate. The lateral holes are<br>closed with stainless steel thread bars, washers<br>and hexagonal cup head bolts. |
|             | Reinforcing:  | The bench is reinforced.                                                                                                                                                                                                |
|             | Finishing:    | All visible concrete surfaces are completely sandblasted, and then covered with a transparent anti-decay coating, or, upon request, with anti-graffiti products.                                                        |
|             | Handling:     | Use appropriate equipment when handling.                                                                                                                                                                                |
| 880         | Installation: | Simply place on the flooring.                                                                                                                                                                                           |