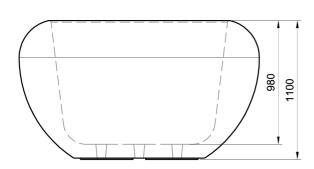

## "MARTE" Planter

Sheet code: FIPP004

AF01100304 22/01/2019

Designer:

Bellitalia Design Department

**Product:** 

Revision:

Monolithic planter model "MARTE", fitted with

bottom overflow discharge devices.

**Dimensions:** 

Drawing code:

external diameter: 1900 mm; maximum height: 1100 mm; total weight: 3005 kg; capacity: 1225 litres.

Material:

The planter can be manufactured using