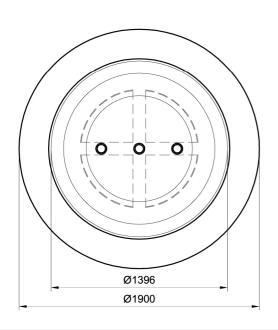

## "MARTE" Planter

Sheet code: FIPP004

AF01100304 22/01/2019

Designer:

Bellitalia Design Department

**Product:** 

Revision:

Monolithic planter model "MARTE", fitted with

bottom overflow discharge devices.

**Dimensions:** 

Drawing code:

external diameter: 1900 mm; maximum height: 1100 mm; total weight: 3005 kg; capacity: 1225 litres.

Material:

The planter can be manufactured using