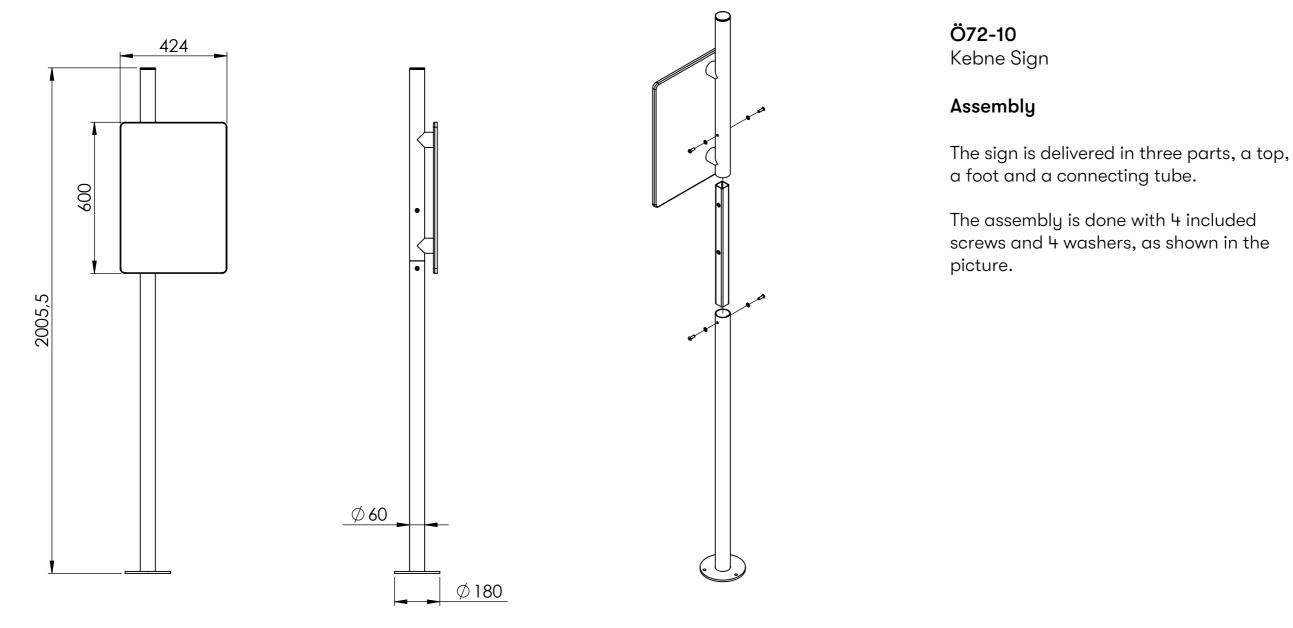

### Kebne Sign Product overview



# nola

## Kebne Sign Assembly on ground



4. Finally, fill in about 200 mm with shock-absorbing substrate. For example, bare soil, gravel or sand.

## nola

#### Surface mount

The furniture in the series has perforated footplates for mounting with M10 screws.

Mounting on wooden surfaces Pre-drill and mount with French wood screws.

Mounting against concrete or stone blocks, etc. Mount with chemical anchors or expanders as

When mounting Kebne Sign a little below the ground.

1. Dig to a frost-free depth and base with non-

2. Use prefab foundations or cast concrete

**3.** Drill holes in the foundation and mount with chemical anchors or expanders.