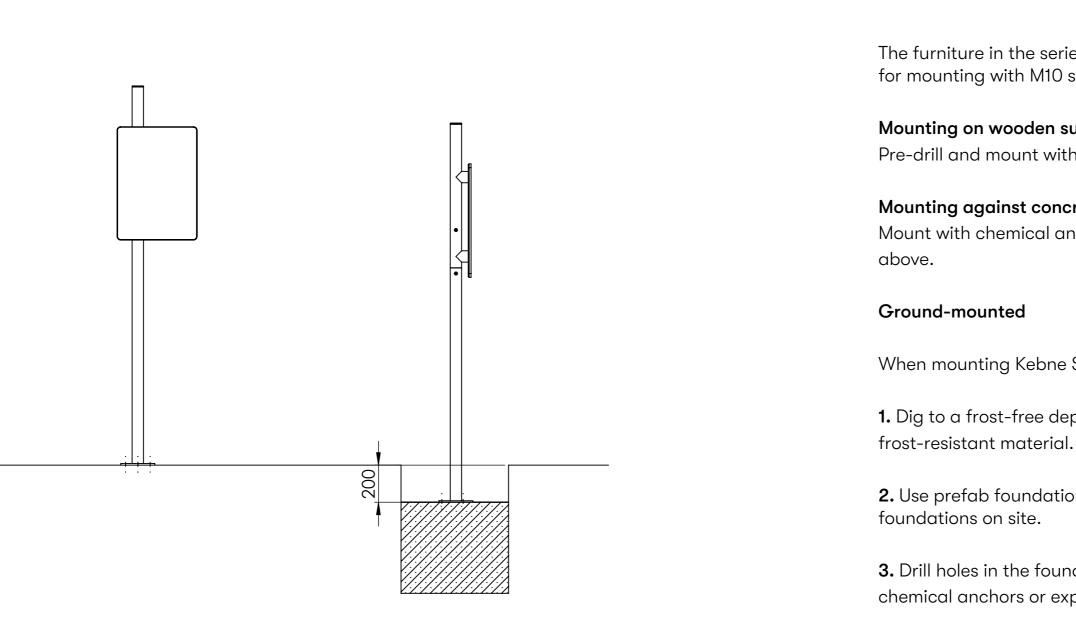

## Kebne Sign Assembly on ground

4. Finally, fill in about 200 mm with shock-absorbing substrate. For example, bare soil, gravel or sand.

#### Surface mount

The furniture in the series has perforated footplates for mounting with M10 screws.

Mounting on wooden surfaces Pre-drill and mount with French wood screws.

Mounting against concrete or stone blocks, etc. Mount with chemical anchors or expanders as

When mounting Kebne Sign a little below the ground.

1. Dig to a frost-free depth and base with non-

2. Use prefab foundations or cast concrete

**3.** Drill holes in the foundation and mount with chemical anchors or expanders.