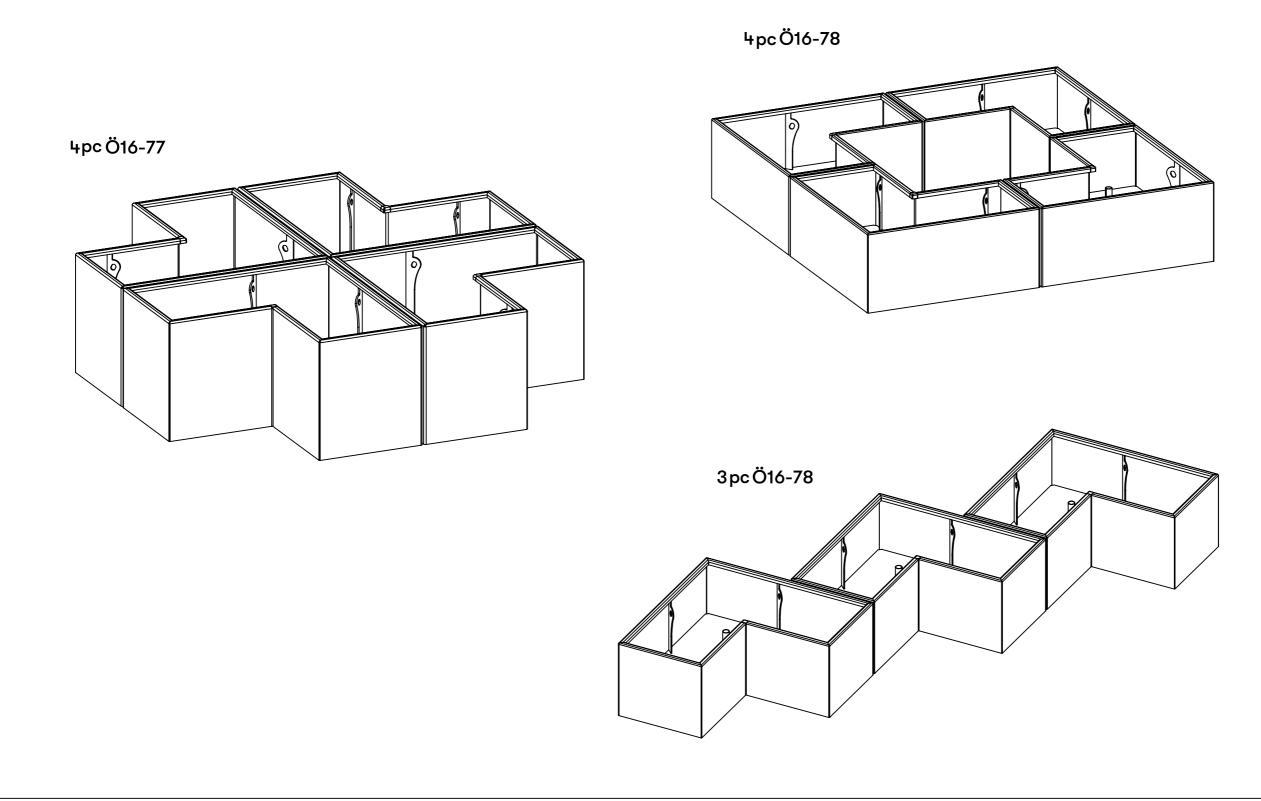

#### Angle Planter

Angle enables a modern reinterpretation of a baroque garden, if one desires, with its angles and varying heights in various perspectives.

With three different sizes and volumes, Angle is like an architectural puzzle with nearly limitless possibilities. Together, the parts can create the most imaginative formations.

Angle can be placed as sections or create spatial divisions in places such as parks, courtyards, or urban landscapes. The different heights allow for varied vegetation, from shrubs to small trees.

### 1(4)

**Ö16-78** Angle Planter, 300 Liters.

**Ö16-77** Angle Planter, 550 Liters.