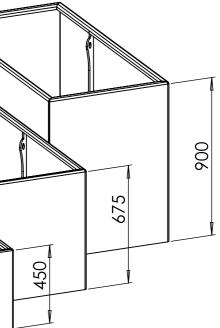

### 1(4)

**Ö16-78** Angle Planter, 300 Liters.

**Ö16-77** Angle Planter, 550 Liters.

## nola

**Ö16-76** Angle Planter, 1000 Liters.

4pcÖ16-77

Nola Industrier AB Order, offert, & export: Malmö +46 (0)40 17 11 90 Produktutveckling: Stockholm +46(0)8 702 19 60 www.nola.se

Nola Industrier AB *Order, offert, & export:* Malmö +46 (0)40 17 11 90 *Produktutveckling:* Stockholm +46(0)8 702 19 60 www.nola.se