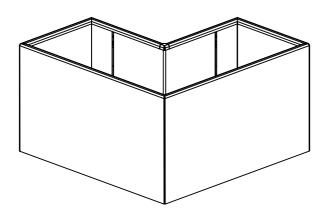

#### Angle Planter

Angle enables a modern reinterpretation of a baroque garden, if one desires, with its angles and varying heights in various perspectives.

With three different sizes and volumes, Angle is like an architectural puzzle with nearly limitless possibilities. Together, the parts can create the most imaginative formations.

Angle can be placed as sections or create spatial divisions in places such as parks, courtyards, or urban landscapes. The different heights allow for varied vegetation, from shrubs to small trees.

### 1(4)

**Ö16-78** Angle Planter, 300 Liters.

**Ö16-77** Angle Planter, 550 Liters.