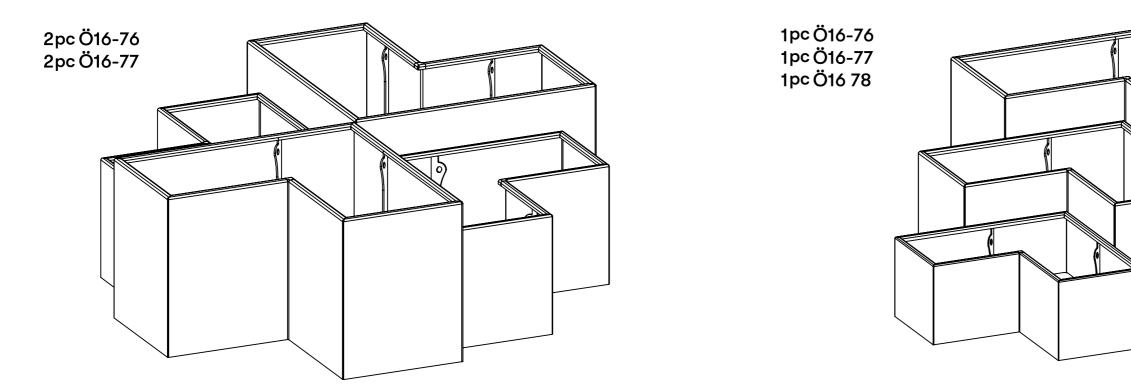

## nola

**Ö16-76** Angle Planter, 1000 Liters.

4pcÖ16-77

Nola Industrier AB Order, offert, & export: Malmö +46 (0)40 17 11 90 Produktutveckling: Stockholm +46(0)8 702 19 60 www.nola.se

Nola Industrier AB *Order, offert, & export:* Malmö +46 (0)40 17 11 90 *Produktutveckling:* Stockholm +46(0)8 702 19 60 www.nola.se