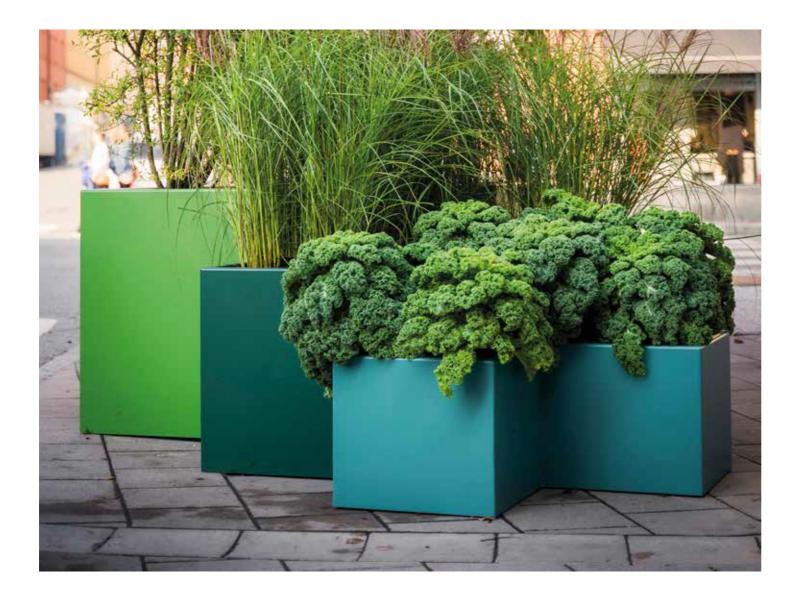

#### Angle Planter

Angle enables a modern reinterpretation of a baroque garden, if one desires, with its angles and varying heights in various perspectives.

With three different sizes and volumes, Angle is like an architectural puzzle with nearly limitless possibilities. Together, the parts can create the most imaginative formations.

Angle can be placed as sections or create spatial divisions in places such as parks, courtyards, or urban landscapes. The different heights allow for varied vegetation, from shrubs to small trees.