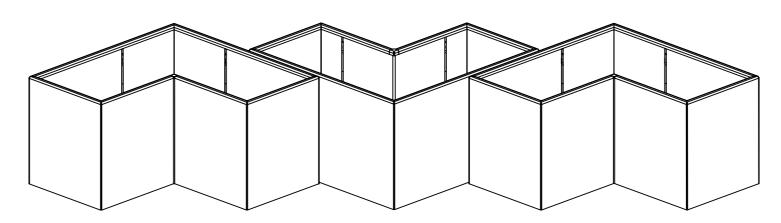

#### Angle Planter

Angle enables a modern reinterpretation of a baroque garden, if one desires, with its angles and varying heights in various perspectives.

With three different sizes and volumes, Angle is like an architectural puzzle with nearly limitless possibilities. Together, the parts can create the most imaginative formations.

Angle can be placed as sections or create spatial divisions in places such as parks, courtyards, or urban landscapes. The different heights allow for varied vegetation, from shrubs to small trees.