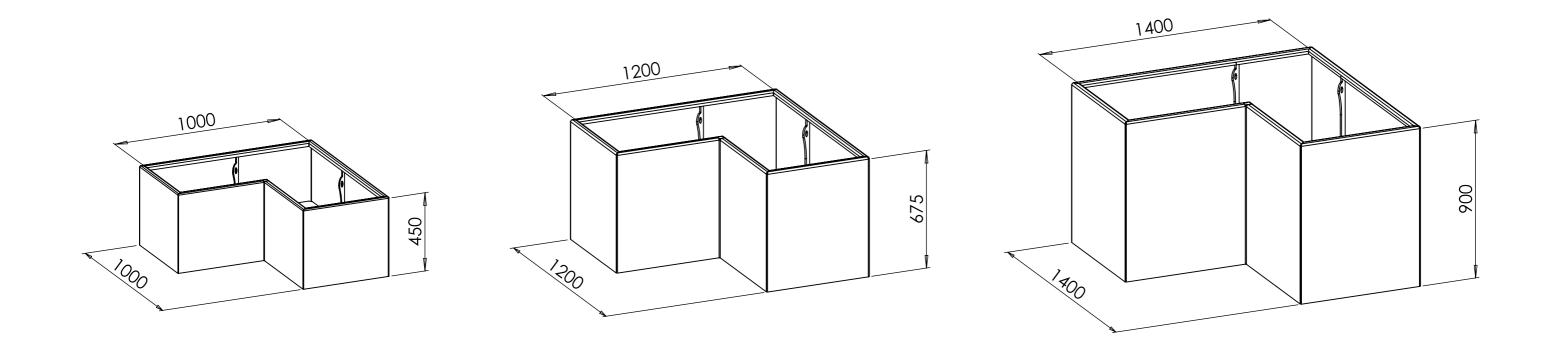

### 1(4)

**Ö16-78** Angle Planter, 300 Liters.

**Ö16-77** Angle Planter, 550 Liters.

## nola

**Ö16-76** Angle Planter, 1000 Liters.

4pcÖ16-77

Nola Industrier AB Order, offert, & export: Malmö +46 (0)40 17 11 90 Produktutveckling: Stockholm +46(0)8 702 19 60 www.nola.se

Nola Industrier AB *Order, offert, & export:* Malmö +46 (0)40 17 11 90 *Produktutveckling:* Stockholm +46(0)8 702 19 60 www.nola.se