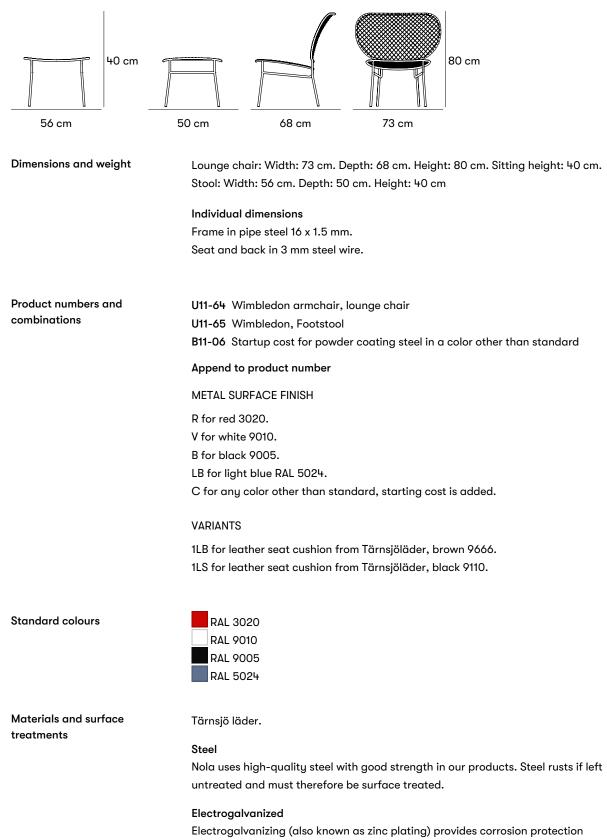

### Design Broberg & Ridderstråle

The chair is part of a striking group of tables and chairs designed for dining or entertaining.

CERTIFICATION

🕉 SundaHus

through the sacrifice of zinc ions. It is created via a zinc coating on the steel using an electric current.

|                        | Powder coating                                                                       |
|------------------------|--------------------------------------------------------------------------------------|
|                        | Powder coating is a coating that is applied as a free-flowing, dry powder. Unlike    |
|                        | conventional liquid paint, powder coating is usually applied electrostatically and   |
|                        | then cured under heat or with ultraviolet light. The result is an even, hard-wearing |
|                        | coloured surface with the desired gloss level.                                       |
|                        |                                                                                      |
| Assembly and placement | Freestanding                                                                         |
|                        | Freestanding product that is placed directly on the ground.                          |
|                        | Fully assembled.                                                                     |
|                        |                                                                                      |
| Maintenance            | Powdercoated steel                                                                   |
|                        | Products that are powder-coated can be touch-up painted with alkyd paint.            |
|                        | Read more in our general maintenance advice at nola.se/en/care-and-                  |
|                        | maintenance                                                                          |
| Versions               | Part of furniture group with table. Available in standard colors white, black, red   |
|                        | and light blue.                                                                      |
|                        |                                                                                      |
| Character              | The chair is part of a striking group of tables and chairs designed for dining or    |
|                        | entertaining                                                                         |