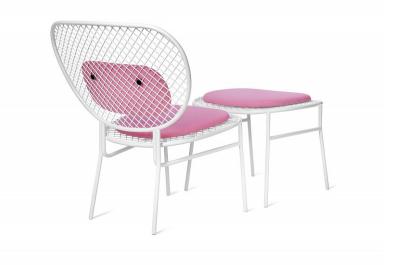

## Wimbledon Lounge Chair

### Design Broberg & Ridderstråle

The chair is part of a striking group of tables and chairs designed for dining or entertaining.

CERTIFICATION

🕉 SundaHus

through the sacrifice of zinc ions. It is created via a zinc coating on the steel using an electric current.