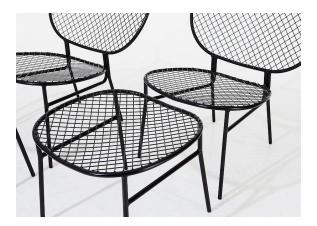

### Design Broberg & Ridderstråle

The chair is part of a striking group of tables and chairs designed for dining or entertaining.

CERTIFICATION

🕉 SundaHus

through the sacrifice of zinc ions. It is created via a zinc coating on the steel using an electric current.

|                        | Powder coating                                                                       |
|------------------------|--------------------------------------------------------------------------------------|
|                        | Powder coating is a coating that is applied as a free-flowing, dry powder. Unlike    |
|                        | conventional liquid paint, powder coating is usually applied electrostatically and   |
|                        | then cured under heat or with ultraviolet light. The result is an even, hard-wearing |
|                        | coloured surface with the desired gloss level.                                       |
|                        |                                                                                      |
| Assembly and placement | Freestanding                                                                         |
|                        | Freestanding product that is placed directly on the ground.                          |
|                        | Fully assembled.                                                                     |
|                        |                                                                                      |
| Maintenance            | Powdercoated steel                                                                   |
|                        | Products that are powder-coated can be touch-up painted with alkyd paint.            |
|                        | Read more in our general maintenance advice at nola.se/en/care-and-                  |
|                        | maintenance                                                                          |
| Versions               | Part of furniture group with table. Available in standard colors white, black, red   |
|                        | and light blue.                                                                      |
|                        |                                                                                      |
| Character              | The chair is part of a striking group of tables and chairs designed for dining or    |
|                        | entertaining                                                                         |