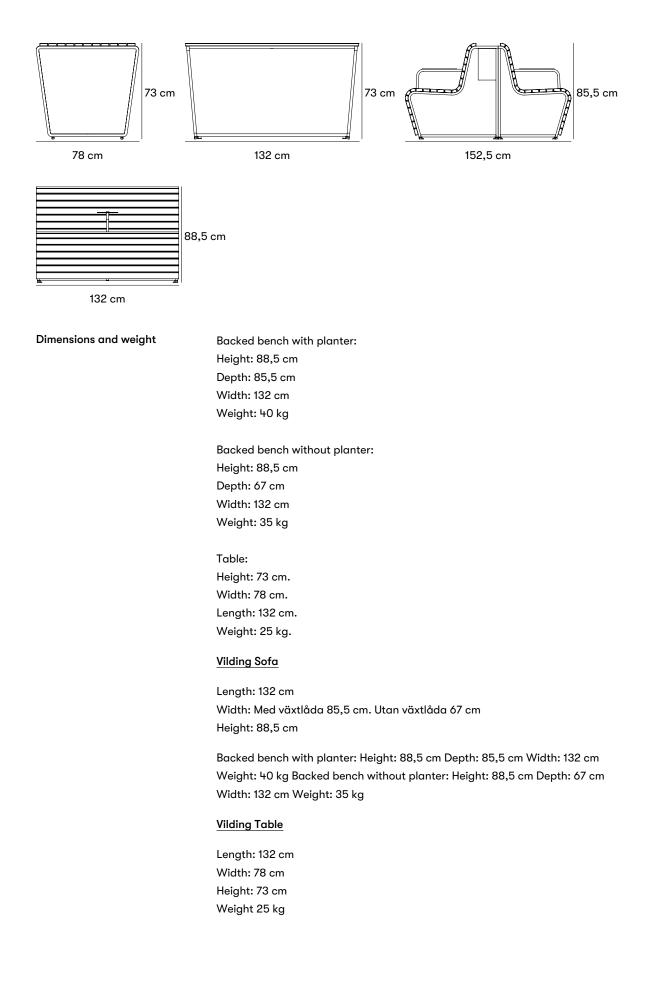

CERTIFICATION Produkt listad i Svanens Husportal

Product numbers and combinations

B11-06 Startup cost for powder coating steel in a color other than standard. Choose a RAL colour.

| <u>U32-10</u>                                  | Vilding backed bench                                    |  |
|------------------------------------------------|---------------------------------------------------------|--|
| <u>U32-11</u>                                  | Vilding backed bench with planter box                   |  |
| U32-10ARM                                      | Vilding backed bench with armrest table                 |  |
| U32-11ARM                                      | Vilding backed bench with planter box and armrest table |  |
| U32-12 Vilding rectangular table, freestanding |                                                         |  |