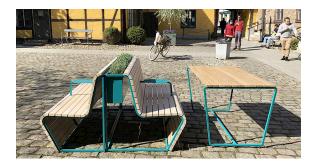

### Design Sebastian Hedengrahn

Vilding is a family of multipurpose, space-saving designs. The benches are formed by crisp folds that create the seat and backrest and make space for the integrated planter. The table appears to balance weightlessly between the benches, but is held to the ground by a sleek metal frame. Vilding is a natural space divider that makes room for plants to create an attractive focal point.

|                        | Electrogalvanized                                                                                                                                 |
|------------------------|---------------------------------------------------------------------------------------------------------------------------------------------------|
|                        | Electrogalvanizing (also known as zinc plating) provides corrosion protection                                                                     |
|                        | through the sacrifice of zinc ions. It is created via a zinc coating on the steel using                                                           |
|                        | an electric current.                                                                                                                              |
| Assembly and placement | Freestanding                                                                                                                                      |
|                        | Freestanding product that is placed directly on the ground.                                                                                       |
|                        | Surface mount                                                                                                                                     |
|                        | Can be bolted above ground, to the floor or to a cast-in-place foundation. Bolts                                                                  |
|                        | not included.                                                                                                                                     |
| Maintenance            | SiOO:X treatment oak                                                                                                                              |
|                        | Sioo:x-treated products are treated twice upon delivery; once with a wood                                                                         |
|                        | protection (Premium Träskydd Altan) and once with a surface protection                                                                            |
|                        | (Premium Ytskydd Altan). After 12 - 18 months, for best durability, the surface                                                                   |
|                        | should be treated once more with Sioo:x Premium Ytskydd Altan. It is important to                                                                 |
|                        | keep the product clean, otherwise the surface protection can be destroyed.                                                                        |
|                        | Products that are exposed to heavy mechanical wear may need extra treatments.The surface treatment has a tested effect according to the standards |
|                        | EN 46 and EN 113.                                                                                                                                 |
|                        | For information about the Sioo treatment see the website <u>www.sioox.se</u> .                                                                    |
|                        | Powdercoated steel                                                                                                                                |
|                        | Products that are powder-coated can be touch-up painted with alkyd paint.                                                                         |
|                        | <u>Read more in our general maintenance advice at nola.se/en/care-and-</u><br>maintenance                                                         |
| Versions               | Park bench with or without planter. Armrest and table can be ordered separately.                                                                  |
|                        | The planting insert for Vilding is delivered without drainage holes.                                                                              |
|                        | For outdoor use, Nola recommends that 4 st 12 mm holes are drilled along the                                                                      |
|                        | middle of the planting bottom.                                                                                                                    |
| Character              | A multipurpose, space-saving park bench with planter and table.                                                                                   |
| Designers              |                                                                                                                                                   |
|                        |                                                                                                                                                   |
| Sebastian              |                                                                                                                                                   |