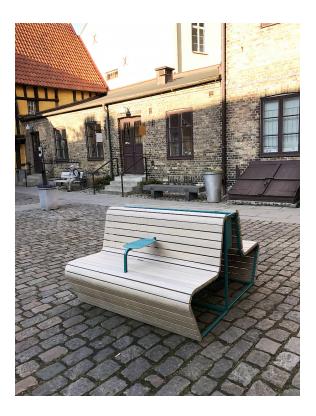

### Design Sebastian Hedengrahn

Vilding is a family of multipurpose, space-saving designs. The benches are formed by crisp folds that create the seat and backrest and make space for the integrated planter. The table appears to balance weightlessly between the benches, but is held to the ground by a sleek metal frame. Vilding is a natural space divider that makes room for plants to create an attractive focal point.