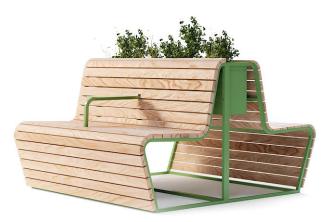

### Design Sebastian Hedengrahn

Vilding is a family of multipurpose, space-saving designs. The benches are formed by crisp folds that create the seat and backrest and make space for the integrated planter. The table appears to balance weightlessly between the benches, but is held to the ground by a sleek metal frame. Vilding is a natural space divider that makes room for plants to create an attractive focal point.