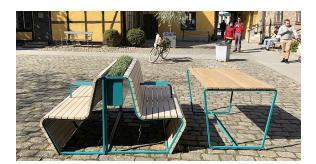

## Design Sebastian Hedengrahn

Vilding is a family of multipurpose, space-saving designs. The benches are formed by crisp folds that create the seat and backrest and make space for the integrated planter. The table appears to balance weightlessly between the benches, but is held to the ground by a sleek metal frame. Vilding is a natural space divider that makes room for plants to create an attractive focal point.

Versions Park bench with or without planter. Armrest and table can be ordered separately. The planting insert for Vilding is delivered without drainage holes. For outdoor use, Nola recommends that 4 st 12 mm holes are drilled along the middle of the planting bottom.