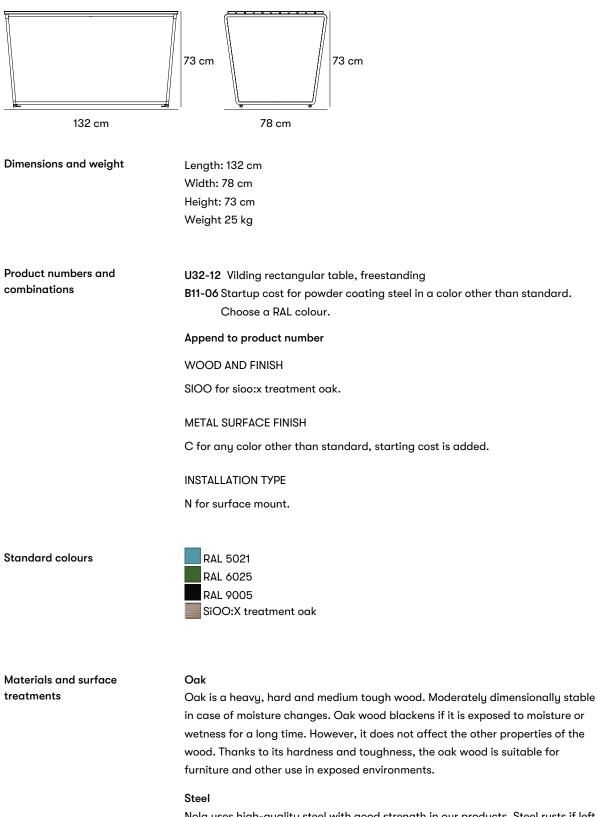

| Assembly and placement | Freestanding                                                                     |
|------------------------|----------------------------------------------------------------------------------|
|                        | Freestanding product that is placed directly on the ground.                      |
|                        | Surface mount                                                                    |
|                        | Can be bolted above ground, to the floor or to a cast-in-place foundation. Bolts |
|                        | not included.                                                                    |