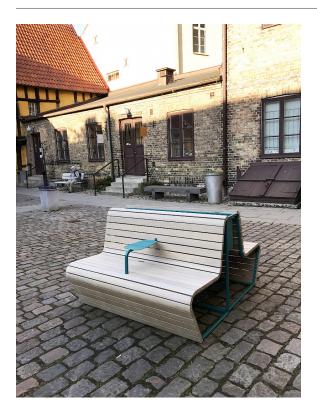

## Design Sebastian Hedengrahn

Vilding is a family of multipurpose, space-saving designs. The benches are formed by crisp folds that create the seat and backrest and make space for the integrated planter. The table appears to balance weightlessly between the benches, but is held to the ground by a sleek metal frame. Vilding is a natural space divider that makes room for plants to create an attractive focal point.

A multipurpose, space-saving park bench with planter and table.

Character