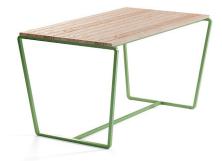

# Vilding Table

## Design Sebastian Hedengrahn

Vilding is a family of multipurpose, space-saving designs. The benches are formed by crisp folds that create the seat and backrest and make space for the integrated planter. The table appears to balance weightlessly between the benches, but is held to the ground by a sleek metal frame. Vilding is a natural space divider that makes room for plants to create an attractive focal point.