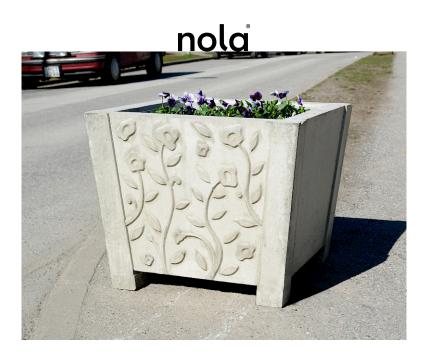

## **Design Sissa Sundling**

Växa is a year-round, indoor-outdoor design that makes an elegant addition to any outdoor courtyard, terrace or interior setting. Växa's reinforced concrete form is decorated with a trailing flower pattern cast in relief. The planter is made with a detachable lining, making it easier to re-pot plants or move them into the greenhouse in winter. Växa is equipped with an irrigation tank.

Character The Växa is a year-round, indoor-outdoor planter made from reinforced concrete.

It makes an elegant addition to any garden, terrace or interior setting.