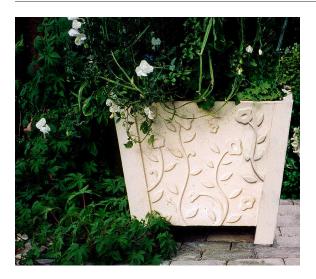

## **Design Sissa Sundling**

Växa is a year-round, indoor-outdoor design that makes an elegant addition to any outdoor courtyard, terrace or interior setting. Växa's reinforced concrete form is decorated with a trailing flower pattern cast in relief. The planter is made with a detachable lining, making it easier to re-pot plants or move them into the greenhouse in winter. Växa is equipped with an irrigation tank.

Character The Växa is a year-round, indoor-outdoor planter made from reinforced concrete.

It makes an elegant addition to any garden, terrace or interior setting.