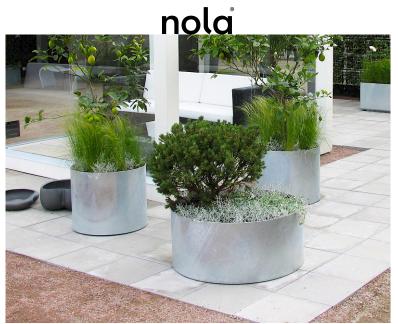

# Design Nordfjell Collection & Ulf Nordfjell

Planters in the Nordfjell Collection are available in cylindrical, rectangular and square forms. The various planters have insulation against heat or cold, and a water drainage pipe to protect plants from over-watering due to rain. Select a variant with wheels for added flexibility!

# Cylinder

Diameter x Height. Weight excl. wheels. Volume. V01-06 60 x 50 cm. Weight: 53 kg. Volume: 140 L V01-07 80 x 60 cm. Weight: 80 kg. Volume: 300 L V01-08 100 x 70 cm. Weight: 130 kg. Volume: 550 L V01-09 90 x 38 cm. Weight: 76 kg. Volume: 240 L V01-10 100 x 38 cm. Weight: 80 kg. Volume: 298 L V01-11 120 x 38 cm. Weight: 114 kg. Volume: 430 L V01-12 45 x 50 cm. Weight: 37 kg. Volume: 80 L V01-13 80 x 38 cm. Weight: 61 kg. Volume: 190 L

| V01-06    | Cylinder planter 60 cm, height 50 cm  |
|-----------|---------------------------------------|
| V01-07    | Cylinder planter 80 cm, height 60 cm  |
| V01-08    | Cylinder planter 100 cm, height 70 cm |
| V01-09    | Cylinder planter 90 cm, height 38 cm  |
| V01-10    | Cylinder planter 100 cm, height 38 cm |
| V01-11    | Cylinder planter 120 cm, height 38 cm |
| V01-12VFZ | Cylinder planter 45 cm, height 50 cm  |