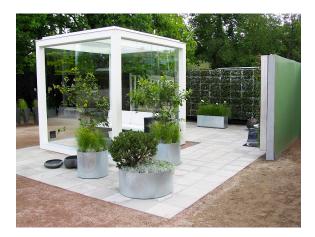

# Design Nordfjell Collection & Ulf Nordfjell

Planters in the Nordfjell Collection are available in cylindrical, rectangular and square forms. The various planters have insulation against heat or cold, and a water drainage pipe to protect plants from over-watering due to rain. Select a variant with wheels for added flexibility!

# Cylinder

Diameter x Height. Weight excl. wheels. Volume. V01-06 60 x 50 cm. Weight: 53 kg. Volume: 140 L V01-07 80 x 60 cm. Weight: 80 kg. Volume: 300 L V01-08 100 x 70 cm. Weight: 130 kg. Volume: 550 L V01-09 90 x 38 cm. Weight: 76 kg. Volume: 240 L V01-10 100 x 38 cm. Weight: 80 kg. Volume: 298 L V01-11 120 x 38 cm. Weight: 114 kg. Volume: 430 L V01-12 45 x 50 cm. Weight: 37 kg. Volume: 80 L V01-13 80 x 38 cm. Weight: 61 kg. Volume: 190 L

Drainage holes on the inside of the planter provide space for a water reservoir of 70 mm depth. Diameters larger than 60 cm have 3 lifting eyes on the inside.

Distance to the substrate 15 mm, insulation against heat/cold. Hot-dip galvanized steel thickness 3 mm only with vertical edges. Alt. Stainless steel thickness 3 mm, powder coating matt black, white or gray. Other colors can be offered. Drainage holes on the side.