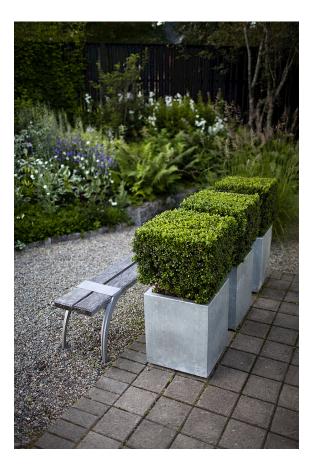

#### Square

Depth x Width x Height. Weight excl. wheels. Volume. V01-01 50 x 50 x 60 cm. Weight: 48 kg. Volume: 150 L V01-02 45 x 45 x 50 cm. Weight: 35 kg. Volume: 100 L V01-14 60 x 60 x 70 cm. Weight: 55 kg. Volume: 252 L

| Product numbers and combinations | V01-01<br>V01-02<br>V01-14 | Square planter depth: 50 x width: 50 x height: 60 cm<br>Square planter depth: 45 x width: 45 x height: 50 cm, indented edge<br>Square planter depth: 60 x width: 60 x height: 70 cm, indented edge |
|----------------------------------|----------------------------|----------------------------------------------------------------------------------------------------------------------------------------------------------------------------------------------------|
|                                  | V01-03<br>V01-04           | Rectangle planter depth: 45 x width: 200 x height: 50 cm, indented<br>edge<br>Rectangle planter depth: 45 x width: 100 x height: 50 cm, indented<br>edge                                           |