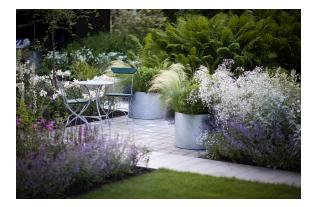

# Design Nordfjell Collection & Ulf Nordfjell

Planters in the Nordfjell Collection are available in cylindrical, rectangular and square forms. The various planters have insulation against heat or cold, and a water drainage pipe to protect plants from over-watering due to rain. Select a variant with wheels for added flexibility!

# Cylinder

Diameter x Height. Weight excl. wheels. Volume. V01-06 60 x 50 cm. Weight: 53 kg. Volume: 140 L V01-07 80 x 60 cm. Weight: 80 kg. Volume: 300 L V01-08 100 x 70 cm. Weight: 130 kg. Volume: 550 L V01-09 90 x 38 cm. Weight: 76 kg. Volume: 240 L V01-10 100 x 38 cm. Weight: 80 kg. Volume: 298 L V01-11 120 x 38 cm. Weight: 114 kg. Volume: 430 L V01-12 45 x 50 cm. Weight: 37 kg. Volume: 80 L V01-13 80 x 38 cm. Weight: 61 kg. Volume: 190 L