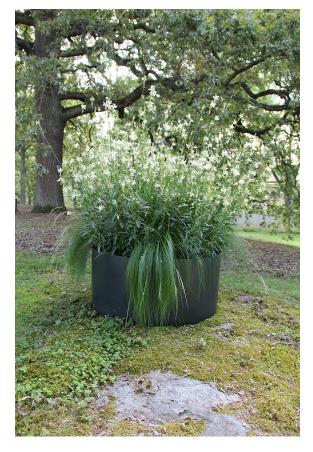

# Cylinder

Diameter x Height. Weight excl. wheels. Volume. V01-06 60 x 50 cm. Weight: 53 kg. Volume: 140 L V01-07 80 x 60 cm. Weight: 80 kg. Volume: 300 L V01-08 100 x 70 cm. Weight: 130 kg. Volume: 550 L V01-09 90 x 38 cm. Weight: 76 kg. Volume: 240 L V01-10 100 x 38 cm. Weight: 80 kg. Volume: 298 L V01-11 120 x 38 cm. Weight: 114 kg. Volume: 430 L V01-12 45 x 50 cm. Weight: 37 kg. Volume: 80 L V01-13 80 x 38 cm. Weight: 61 kg. Volume: 190 L

Drainage holes on the inside of the planter provide space for a water reservoir of 70 mm depth. Diameters larger than 60 cm have 3 lifting eyes on the inside.

Distance to the substrate 15 mm, insulation against heat/cold. Hot-dip galvanized steel thickness 3 mm only with vertical edges. Alt. Stainless steel thickness 3 mm, powder coating matt black, white or gray. Other colors can be offered. Drainage holes on the side.