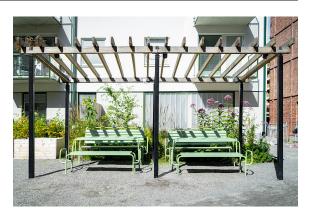

## Tuben Bench

## Design Gunilla Hedlund

Each part of the Tuben furniture suite is lightweight, efficient and stackable, and has a retro feel. Like the garden furniture designed for coastal areas and warm weather climates, this bench is crafted in a year-round, durable design able to withstand wet environments and temperature extremes. With its understated design and variable colour options, the Tuben bench is well-suited to a wide range of settings.