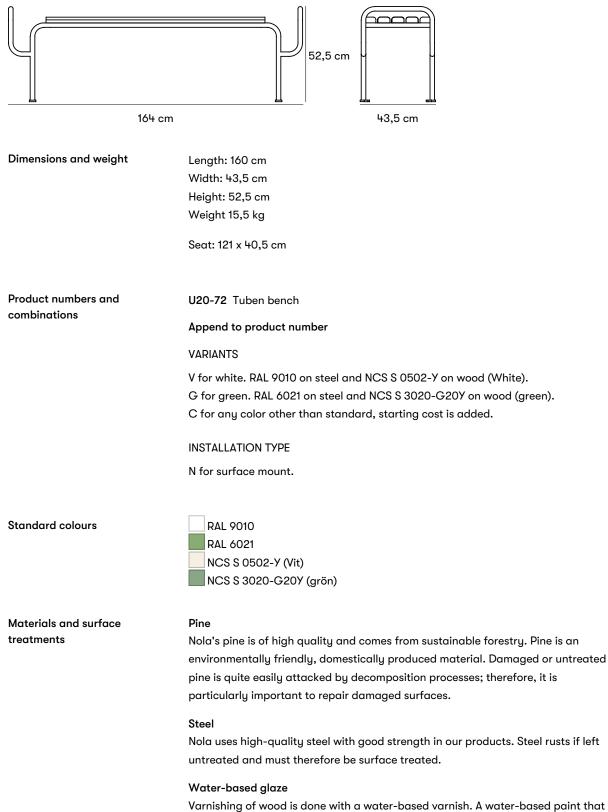

CERTIFICATION Produkt listad i Svanens Husportal

is kinder to the environment. Under normal use, the paint has a good wear resistance and long durability.

|                        | Electrogalvanized<br>Electrogalvanizing (also known as zinc plating) provides corrosion protection<br>through the sacrifice of zinc ions. It is created via a zinc coating on the steel using<br>an electric current.                                                                                                                      |
|------------------------|--------------------------------------------------------------------------------------------------------------------------------------------------------------------------------------------------------------------------------------------------------------------------------------------------------------------------------------------|
|                        | <b>Powder coating</b><br>Powder coating is a coating that is applied as a free-flowing, dry powder. Unlike<br>conventional liquid paint, powder coating is usually applied electrostatically and<br>then cured under heat or with ultraviolet light. The result is an even, hard-wearing<br>coloured surface with the desired gloss level. |
| Assembly and placement | Freestanding<br>Freestanding product that is placed directly on the ground.                                                                                                                                                                                                                                                                |
|                        | Surface mount<br>Can be bolted above ground, to the floor or to a cast-in-place foundation. Bolts<br>not included.                                                                                                                                                                                                                         |
|                        | Assembled.                                                                                                                                                                                                                                                                                                                                 |
|                        | Freestanding or attachable.                                                                                                                                                                                                                                                                                                                |
|                        |                                                                                                                                                                                                                                                                                                                                            |
| Maintenance            | Glans 60. Pulverlack går att beställa på sprayflaska.                                                                                                                                                                                                                                                                                      |
|                        | Water-based glazed pine<br>Products in varnished pine must be maintained regularly with alkyd paint.<br>Maintenance intervals approximately 1 time per year. Damage and cracks should<br>be repaired immediately. Touch-up paints in spray packaging are available in<br>standard colors to order.                                         |
|                        | <b>Powdercoated steel</b><br>Products that are powder-coated can be touch-up painted with alkyd paint.                                                                                                                                                                                                                                     |
|                        | Read more in our general maintenance advice at nola.se/en/care-and-<br>maintenance                                                                                                                                                                                                                                                         |
| Versions               | White or green.<br>See also the Tuben backed bench<br>and the Tuben table.                                                                                                                                                                                                                                                                 |
| Character              | With its understated style and variable colour options, the Tuben bench is a durable design able to withstand wet environments and temperature extremes.                                                                                                                                                                                   |