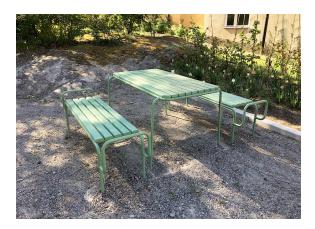

## Design Gunilla Hedlund

Each part of the Tuben furniture suite is lightweight, efficient and stackable, and has a retro feel. Like the garden furniture designed for coastal areas and warm weather climates, this bench is crafted in a year-round, durable design able to withstand wet environments and temperature extremes. With its understated design and variable colour options, the Tuben bench is well-suited to a wide range of settings.