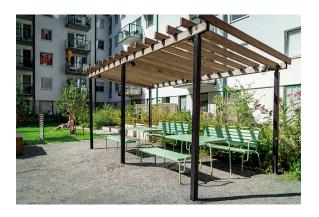

## Tuben Bench

## Design Gunilla Hedlund

Each part of the Tuben furniture suite is lightweight, efficient and stackable, and has a retro feel. Like the garden furniture designed for coastal areas and warm weather climates, this bench is crafted in a year-round, durable design able to withstand wet environments and temperature extremes. With its understated design and variable colour options, the Tuben bench is well-suited to a wide range of settings.