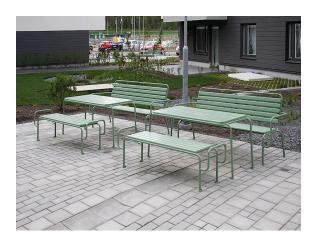

## Design Gunilla Hedlund

Each part of the Tuben furniture suite is lightweight, efficient and stackable, and has a retro feel. Like the garden furniture designed for coastal areas and warm weather climates, this bench is crafted in a year-round, durable design able to withstand wet environments and temperature extremes. With its understated design and variable colour options, the Tuben bench is well-suited to a wide range of settings.