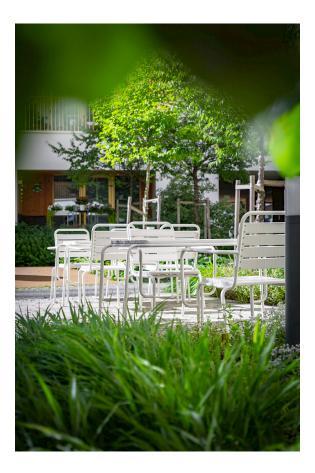

## Design Gunilla Hedlund

Spring arrives to usher in warmer weather, bringing outdoor spaces to life. That's when Tuben's tables and chairs come out of winter storage and return to outdoor patios, central courtyards and roof terraces. The lightweight structure of these stackable designs makes them easy to transport and simple to store. The wooden slats form comfortable seats, while the tubular armrests recall the luxury of an outdoor recliner. Functional and fresh, Tuben bring contemporary style to any setting.