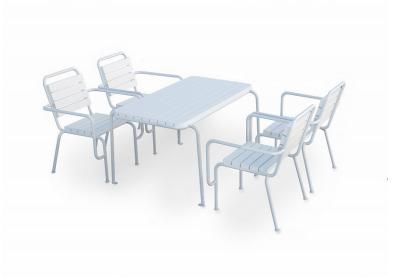

## Tuben Armchair

## Design Gunilla Hedlund

Spring arrives to usher in warmer weather, bringing outdoor spaces to life. That's when Tuben's tables and chairs come out of winter storage and return to outdoor patios, central courtyards and roof terraces. The lightweight structure of these stackable designs makes them easy to transport and simple to store. The wooden slats form comfortable seats, while the tubular armrests recall the luxury of an outdoor recliner. Functional and fresh, Tuben bring contemporary style to any setting.