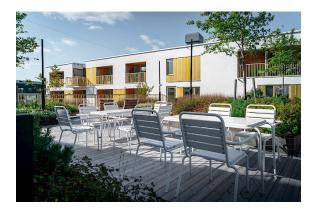

## Design Gunilla Hedlund

Spring arrives to usher in warmer weather, bringing outdoor spaces to life. That's when Tuben's tables and chairs come out of winter storage and return to outdoor patios, central courtyards and roof terraces. The lightweight structure of these stackable designs makes them easy to transport and simple to store. The wooden slats form comfortable seats, while the tubular armrests recall the luxury of an outdoor recliner. Functional and fresh, Tuben bring contemporary style to any setting.