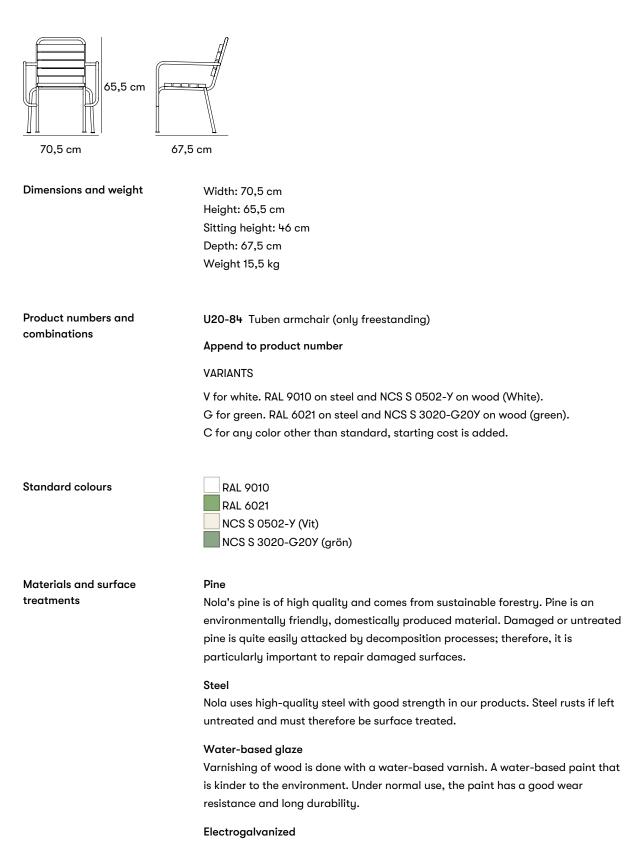

|                        | <b>Powder coating</b><br>Powder coating is a coating that is applied as a free-flowing, dry powder. Unlike<br>conventional liquid paint, powder coating is usually applied electrostatically and<br>then cured under heat or with ultraviolet light. The result is an even, hard-wearing<br>coloured surface with the desired gloss level.                                                                                                                                                                                                                   |
|------------------------|--------------------------------------------------------------------------------------------------------------------------------------------------------------------------------------------------------------------------------------------------------------------------------------------------------------------------------------------------------------------------------------------------------------------------------------------------------------------------------------------------------------------------------------------------------------|
| Assembly and placement | <b>Freestanding</b><br>Freestanding product that is placed directly on the ground.<br>Fully assembled.                                                                                                                                                                                                                                                                                                                                                                                                                                                       |
| Maintenance            | Glans 60. Pulverlack går att beställa på sprayflaska.<br>Water-based glazed pine<br>Products in varnished pine must be maintained regularly with alkyd paint.<br>Maintenance intervals approximately 1 time per year. Damage and cracks should<br>be repaired immediately. Touch-up paints in spray packaging are available in<br>standard colors to order.<br>Powdercoated steel<br>Products that are powder-coated can be touch-up painted with alkyd paint.<br><u>Read more in our general maintenance advice at nola.se/en/care-and-<br/>maintenance</u> |
| Versions               | The furniture group includes a bench, a backed bench a table and an armchair.                                                                                                                                                                                                                                                                                                                                                                                                                                                                                |
| Character              | Lightweight and stackable armchair with a tubular design.                                                                                                                                                                                                                                                                                                                                                                                                                                                                                                    |
| Designers              |                                                                                                                                                                                                                                                                                                                                                                                                                                                                                                                                                              |