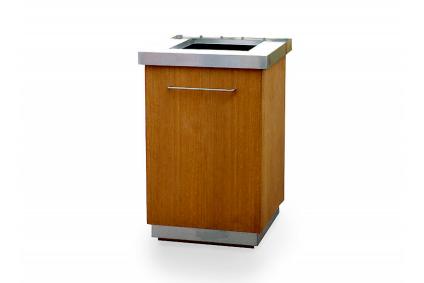

## Design Nola

Täby is a substantial rubbish receptacle made in a choice of wood veneers. Its cubic shape makes it a natural fit for corners or placed against walls. Täby is equipped with wheels and a steel handle that make it easy to move from one place to another. The litterbin is a complement to the Täby newspaper stand.

| Dimensions and weight            | Length: 57 cm                                                                       |
|----------------------------------|-------------------------------------------------------------------------------------|
|                                  | Width: 57 cm                                                                        |
|                                  | Height: 85 cm                                                                       |
|                                  | Volume: 100 L.                                                                      |
|                                  | Standard 125 liter garbage bags fit the bag holder.                                 |
|                                  | Individual dimensions                                                               |
|                                  | The sides and base are made in 16 mm MDF covered with panels of moulded oak veneer. |
|                                  | The lid is made in 1.5 mm stainless steel.                                          |
|                                  | The swing panel is made in MDF covered with a stainless steel sheet.                |
| Product numbers and combinations | Ö16-54 Täby papperskorg.                                                            |
| Standard colours                 |                                                                                     |
| Materials and surface treatments | Cover-glazed Pine / Beech.                                                          |
|                                  | The sides and base are made in 16 mm MDF covered with panels of moulded oak         |
|                                  | veneer. The lid is made in 1.5 mm stainless steel and the swing panel is made in    |
|                                  | MDF covered with a stainless steel sheet.                                           |
|                                  |                                                                                     |
| Assembly and placement           | Freestanding                                                                        |
|                                  | Freestanding product that is placed directly on the ground.                         |
|                                  | Fully assembled.                                                                    |
| Versions                         | The litterbin is available in other types of wood veneers.                          |
| 75.50.10                         | The litterbilitis dvalidble in other types of wood verteers.                        |
| Character                        | Täby is a substantial, rubbish receptacle made in a range of wood veneers.          |
| Designers                        |                                                                                     |
|                                  |                                                                                     |
| Nola                             |                                                                                     |