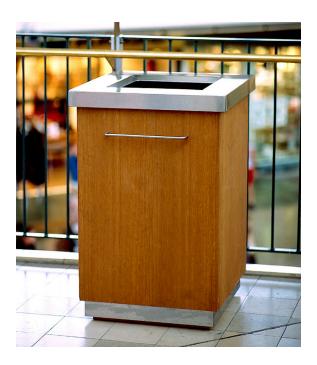

## Design Nola

Täby is a substantial rubbish receptacle made in a choice of wood veneers. Its cubic shape makes it a natural fit for corners or placed against walls. Täby is equipped with wheels and a steel handle that make it easy to move from one place to another. The litterbin is a complement to the Täby newspaper stand.

| Dimensions and weight            | Length: 57 cm                                                                       |
|----------------------------------|-------------------------------------------------------------------------------------|
|                                  | Width: 57 cm                                                                        |
|                                  | Height: 85 cm                                                                       |
|                                  | Volume: 100 L.                                                                      |
|                                  | Standard 125 liter garbage bags fit the bag holder.                                 |
|                                  | Individual dimensions                                                               |
|                                  | The sides and base are made in 16 mm MDF covered with panels of moulded oak veneer. |
|                                  | The lid is made in 1.5 mm stainless steel.                                          |
|                                  | The swing panel is made in MDF covered with a stainless steel sheet.                |
| Product numbers and combinations | Ö16-54 Täby papperskorg.                                                            |
| Standard colours                 |                                                                                     |
| Materials and surface treatments | Cover-glazed Pine / Beech.                                                          |
|                                  | The sides and base are made in 16 mm MDF covered with panels of moulded oak         |
|                                  | veneer. The lid is made in 1.5 mm stainless steel and the swing panel is made in    |
|                                  | MDF covered with a stainless steel sheet.                                           |
|                                  |                                                                                     |
| Assembly and placement           | Freestanding                                                                        |
|                                  | Freestanding product that is placed directly on the ground.                         |
|                                  | Fully assembled.                                                                    |
| Versions                         | The litterbin is available in other types of wood veneers.                          |
| 75.50.10                         | The litterbilitis dvalidble in other types of wood verteers.                        |
| Character                        | Täby is a substantial, rubbish receptacle made in a range of wood veneers.          |
| Designers                        |                                                                                     |
|                                  |                                                                                     |
| Nola                             |                                                                                     |