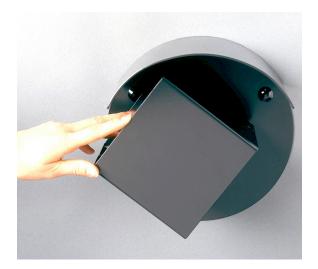

### Design Jerry Hellström

Swing is a streamlined, functional ashtray free of ornamentation or decorative details. The circular base plate mounts laterally to a wall or post ready to receive ash and cigarette ends. The ashtray pivots downwards to empty the contents, eliminating the need for removable trays or grates. Swing's efficient design fits easily into areas where space is limited.

#### Dimensions and weight

Ashtray: Container: 15 cm x 15 cm x 15 cm Diameter of wall plate: 20 cm Weight:

 $3.3 \, \text{kg}$ 

Ashtray with cover: Container: 15 cm x 15 cm x 15 cm Diameter of wall plate: 20