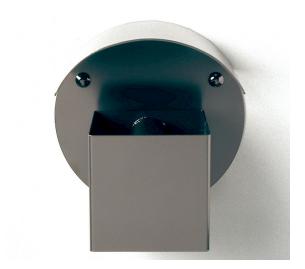

### Design Jerry Hellström

Swing is a streamlined, functional ashtray free of ornamentation or decorative details. The circular base plate mounts laterally to a wall or post ready to receive ash and cigarette ends. The ashtray pivots downwards to empty the contents, eliminating the need for removable trays or grates. Swing's efficient design fits easily into areas where space is limited.

#### Versions

The single version can be wall-mounted. The double version can be mounted to a bollard or post. Both versions are available with or without a cover and are available in untreated stainless steel or steel powder-coated in standard colours grey or black.