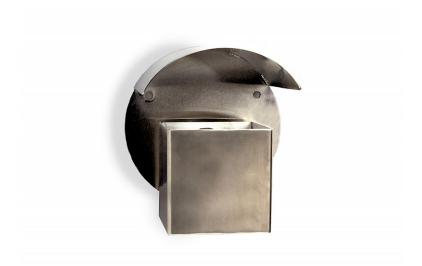

### Design Jerry Hellström

Swing is a streamlined, functional ashtray free of ornamentation or decorative details. The circular base plate mounts laterally to a wall or post ready to receive ash and cigarette ends. The ashtray pivots downwards to empty the contents, eliminating the need for removable trays or grates. Swing's efficient design fits easily into areas where space is limited.

#### Versions

The single version can be wall-mounted. The double version can be mounted to a bollard or post. Both versions are available with or without a cover and are available in untreated stainless steel or steel powder-coated in standard colours grey or black.

#### Character

Swing is a streamlined, functional ashtray free of decorative details. Its efficient design fits easily into areas where space is limited.