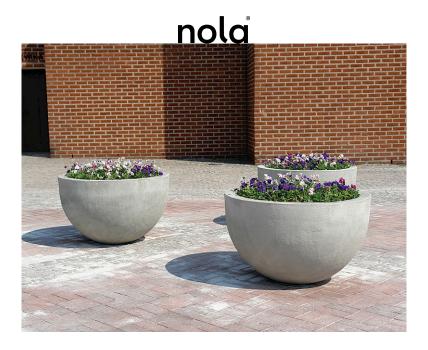

# Design Monika Gora

The Sturup planter provides a contemporary accent to any outdoor space. Its sleek surface is free of embellishment or decorative detailing, while its smooth, round shape emphasises the robust beauty of cast concrete. The planter's rounded contours give way to a flat bottom surface that attaches to the ground beneath it. Sturup's substantial size is large enough to grow shrubs in, making it possible to restore plant life to areas covered in concrete.