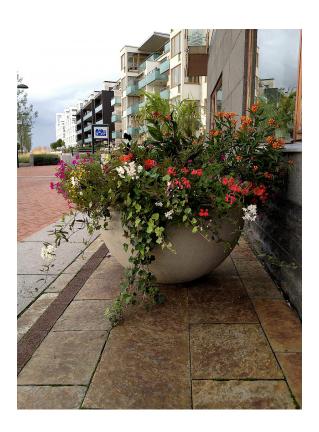

# Design Monika Gora

The Sturup planter provides a contemporary accent to any outdoor space. Its sleek surface is free of embellishment or decorative detailing, while its smooth, round shape emphasises the robust beauty of cast concrete. The planter's rounded contours give way to a flat bottom surface that attaches to the ground beneath it. Sturup's substantial size is large enough to grow shrubs in, making it possible to restore plant life to areas covered in concrete.