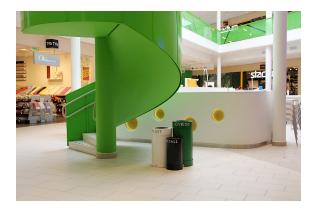

### Strikt Litterbin

### Design Leena Landgren

Taking the cylinder as the starting point, the designer transformed it into this sleek litterbin for indoor use. Strikt is crafted in proportions that remain true to a cylindrical shape, while cleverly concealing the lid and liner inside. Free of embellishments and decorative elements, Strikt's streamlined shape brings minimalist design to public space.

Versions The litterbin is available in 28-litre, 60-litre and 80 litre sizes.

Character The Strikt litterbin is crafted in proportions that remain true to a cylindrical

shape, while cleverly concealing the lid and liner inside.