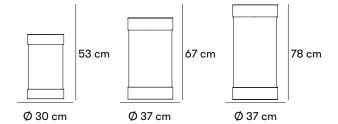

### Dimensions and weight

28-Litre version: Height: 53 cm.  $\emptyset$ : 30 cm. Weight: 6.2 kg 60-Litre version: Height: 67 cm.  $\emptyset$ : 37 cm. Weight: 10 kg 80-Litre version: Height: 78 cm.  $\emptyset$ : 37 cm. Weight: 12 kg