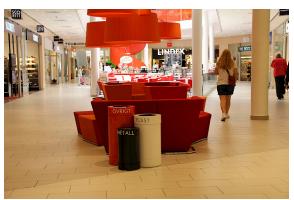

### Strikt Litterbin

### Design Leena Landgren

Taking the cylinder as the starting point, the designer transformed it into this sleek litterbin for indoor use. Strikt is crafted in proportions that remain true to a cylindrical shape, while cleverly concealing the lid and liner inside. Free of embellishments and decorative elements, Strikt's streamlined shape brings minimalist design to public space.

Versions The litterbin is available in 28-litre, 60-litre and 80 litre sizes.

Character The Strikt litterbin is crafted in proportions that remain true to a cylindrical

shape, while cleverly concealing the lid and liner inside.