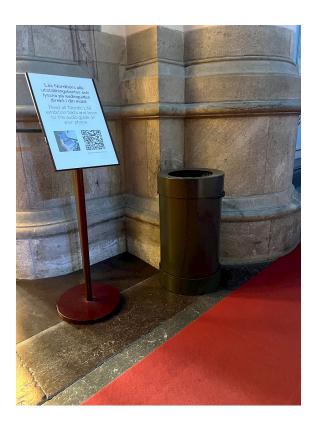

### Design Leena Landgren

Taking the cylinder as the starting point, the designer transformed it into this sleek litterbin for indoor use. Strikt is crafted in proportions that remain true to a cylindrical shape, while cleverly concealing the lid and liner inside. Free of embellishments and decorative elements, Strikt's streamlined shape brings minimalist design to public space.

Versions The litterbin is available in 28-litre, 60-litre and 80 litre sizes.

Character The Strikt litterbin is crafted in proportions that remain true to a cylindrical

shape, while cleverly concealing the lid and liner inside.