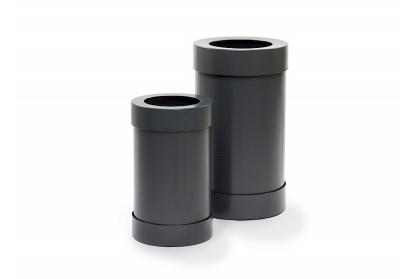

### Design Leena Landgren

Taking the cylinder as the starting point, the designer transformed it into this sleek litterbin for indoor use. Strikt is crafted in proportions that remain true to a cylindrical shape, while cleverly concealing the lid and liner inside. Free of embellishments and decorative elements, Strikt's streamlined shape brings minimalist design to public space.

Versions The litterbin is available in 28-litre, 60-litre and 80 litre sizes.

Character The Strikt litterbin is crafted in proportions that remain true to a cylindrical

shape, while cleverly concealing the lid and liner inside.