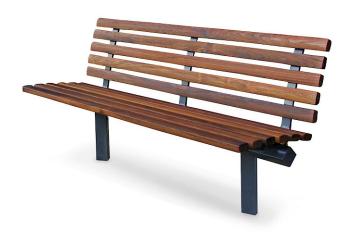

## nola



## Square Park Bench

## Design Inventarrum

As a complement to our own range, we also market products from Danish Inventarrum. Like Nola, Inventarrum works for high design and good thought in the public space. For more information about the Square furniture group, see product sheets for download during assembly. The furniture group is used by DSB at all stations in Denmark.



Dimensions and weight

Park bench: Length: 180 cm. Depth: 61 cm. Height: 82 cm. Seat height: 45 cm.

Table: Length: 180 cm. Depth: 90 cm. Height: 72 cm.

Bench: Length: 180 cm. Depth: 49 cm. Height: 45 cm.

Product numbers and combinations

Standard colours

Materials and surface treatments

Designers

Inventarrum