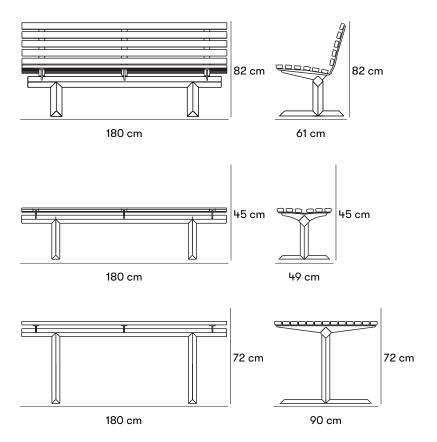

Dimensions and weight

Park bench: Length: 180 cm. Depth: 61 cm. Height: 82 cm. Seat height: 45 cm.

Table: Length: 180 cm. Depth: 90 cm. Height: 72 cm.

Bench: Length: 180 cm. Depth: 49 cm. Height: 45 cm.

Product numbers and combinations