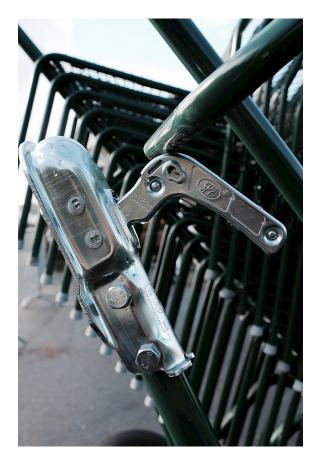

## Design

The Solliden chairs are portable and stackable, and can be loaded onto this trolley designed to transport them to and from storage. The trolley can hold up to 25 chairs at a time. The trolley is designed with a towbar and fitted with rubber-coated wheels for smooth handling.

#### Dimensions and weight

Product numbers and combinations

U11-70-vagn Solliden trolley, that can hold up to 25 chairs on a board.

B11-06 Startup cost for powder coating steel in a color other than standard.

### Versions

Available in Grey RAL 7035 och Green RAL 6005 as standard color. Other colors for a start up fee.

The trolley can easily hold up to 25 chairs on a board.

Character

 $\ensuremath{\mathtt{A}}$  unique trolley to transport the seating to and from the performance arena.