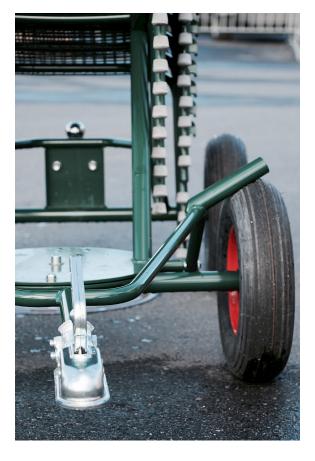

## Design

The Solliden chairs are portable and stackable, and can be loaded onto this trolley designed to transport them to and from storage. The trolley can hold up to 25 chairs at a time. The trolley is designed with a towbar and fitted with rubber-coated wheels for smooth handling.

### Versions

Available in Grey RAL 7035 och Green RAL 6005 as standard color. Other colors for a start up fee.

The trolley can easily hold up to 25 chairs on a board.

Character

 $\ensuremath{\mathtt{A}}$  unique trolley to transport the seating to and from the performance arena.