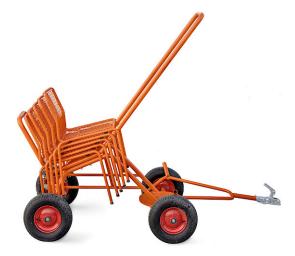

## Design

The Solliden chairs are portable and stackable, and can be loaded onto this trolley designed to transport them to and from storage. The trolley can hold up to 25 chairs at a time. The trolley is designed with a towbar and fitted with rubber-coated wheels for smooth handling.

#### Dimensions and weight

Product numbers and combinations

U11-70-vagn Solliden trolley, that can hold up to 25 chairs on a board.

B11-06 Startup cost for powder coating steel in a color other than standard.

### Versions

Available in Grey RAL 7035 och Green RAL 6005 as standard color. Other colors for a start up fee.

The trolley can easily hold up to 25 chairs on a board.

Character

 $\ensuremath{\mathtt{A}}$  unique trolley to transport the seating to and from the performance arena.