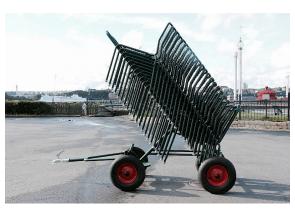

### Solliden Trolley

## Product numbers and combinations

B11-06 Startup cost for powder coating steel in a color other than standard.

Choose a RAL colour.

<u>U11-70-vagn</u> <u>Solliden trolley, that can hold up to 25 chairs on a board.</u>