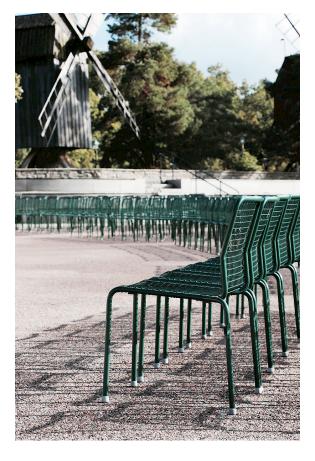

## Design Björn Dahlström

Solliden are all-weather, outdoor chairs that link together to form rows of seats. Its flexible open-weave construction provides the comfort of a sprung seat and enables water to run off quickly. A seat cushion is available, adding an extra layer of comfort. The chairs can be ordered with a trolley that makes it easy to transport them to a storage area when not in use. Solliden suits a range of indoor and outdoor applications, such as conference centres, auditoriums and outdoor theatres.

Available with pad in black or gray as an option.

The series also includes a backed bench and a trolley for easy transport.

Character

An efficient design that is stackable, comfortable and attachable. Brackets integrated into the back legs lock into place to form rows of chairs for public seating.