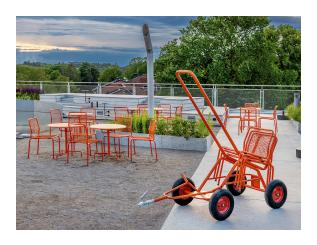

## Design Björn Dahlström

Solliden are all-weather, outdoor chairs that link together to form rows of seats. Its flexible open-weave construction provides the comfort of a sprung seat and enables water to run off quickly. A seat cushion is available, adding an extra layer of comfort. The chairs can be ordered with a trolley that makes it easy to transport them to a storage area when not in use. Solliden suits a range of indoor and outdoor applications, such as conference centres, auditoriums and outdoor theatres.

### Solliden Trolley

## Product numbers and combinations

B11-06 Startup cost for powder coating steel in a color other than standard.

Choose a RAL colour.

<u>U11-70-vagn</u> <u>Solliden trolley, that can hold up to 25 chairs on a board.</u>

Available with pad in black or gray as an option.

The series also includes a backed bench and a trolley for easy transport.

Character

An efficient design that is stackable, comfortable and attachable. Brackets integrated into the back legs lock into place to form rows of chairs for public seating.