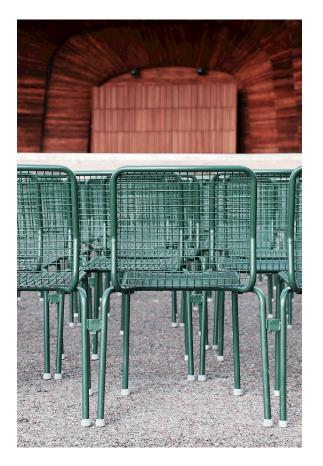

## Design Björn Dahlström

Solliden are all-weather, outdoor chairs that link together to form rows of seats. Its flexible open-weave construction provides the comfort of a sprung seat and enables water to run off quickly. A seat cushion is available, adding an extra layer of comfort. The chairs can be ordered with a trolley that makes it easy to transport them to a storage area when not in use. Solliden suits a range of indoor and outdoor applications, such as conference centres, auditoriums and outdoor theatres.

Available with pad in black or gray as an option.

The series also includes a backed bench and a trolley for easy transport.

Character

An efficient design that is stackable, comfortable and attachable. Brackets integrated into the back legs lock into place to form rows of chairs for public seating.