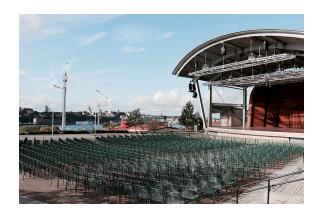

## Design Björn Dahlström

Solliden are all-weather, outdoor chairs that link together to form rows of seats. Its flexible open-weave construction provides the comfort of a sprung seat and enables water to run off quickly. A seat cushion is available, adding an extra layer of comfort. The chairs can be ordered with a trolley that makes it easy to transport them to a storage area when not in use. Solliden suits a range of indoor and outdoor applications, such as conference centres, auditoriums and outdoor theatres.