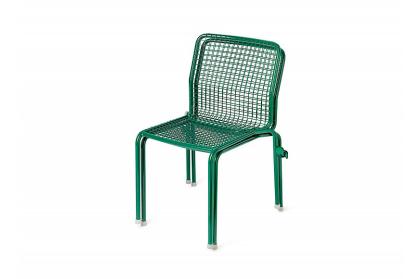

## Design Björn Dahlström

Solliden are all-weather, outdoor chairs that link together to form rows of seats. Its flexible open-weave construction provides the comfort of a sprung seat and enables water to run off quickly. A seat cushion is available, adding an extra layer of comfort. The chairs can be ordered with a trolley that makes it easy to transport them to a storage area when not in use. Solliden suits a range of indoor and outdoor applications, such as conference centres, auditoriums and outdoor theatres.

### Solliden Chair

Width: 47 cm Height: 83 cm Sitting height: 45 cm

Frame steel tube Ø 22 x 2 mm

#### Powdercoated steel

Products that are powder-coated can be touch-up painted with alkyd paint.

Read more in our general maintenance advice at nola.se/en/care-and-

maintenance

Versions

Available as an attachable freestanding chair, with connecting fittings, including rubber feet. Standard colours Green RAL 6005 and Gray RAL 7035. Other colours are available upon request.

Available with pad in black or gray as an option.

The series also includes a backed bench and a trolley for easy transport.

Character

An efficient design that is stackable, comfortable and attachable. Brackets integrated into the back legs lock into place to form rows of chairs for public seating.