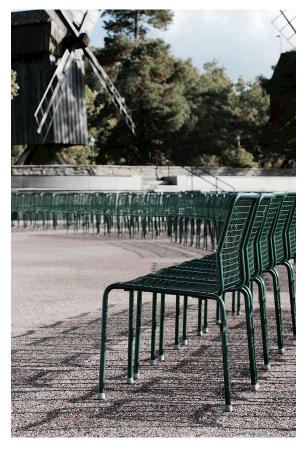

## Design Björn Dahlström

Solliden are all-weather, outdoor chairs that link together to form rows of seats. Its flexible open-weave construction provides the comfort of a sprung seat and enables water to run off quickly. A seat cushion is available, adding an extra layer of comfort. The chairs can be ordered with a trolley that makes it easy to transport them to a storage area when not in use. Solliden suits a range of indoor and outdoor applications, such as conference centres, auditoriums and outdoor theatres.

Available with pad in black or gray as an option.

The series also includes a backed bench and a trolley for easy transport.

Character

An efficient design that is stackable, comfortable and attachable. Brackets integrated into the back legs lock into place to form rows of chairs for public seating.