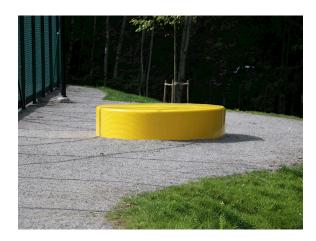

## Design Veronika Borg

Sunbed provides a comfortable seat where bright colours can be enjoyed on even the gloomiest days. The smooth fiberglass surface creates a comfortable and cosy outdoor seat. The sides taper downwards to enable water to run off efficiently. Sunbed's striking profile makes it an attractive feature in city parks, indoor courtyards, beachfront and waterside areas.

points.

**Versions** Ø 200 cm in fiberglass

Ø 350 cm in fiberglass

Character

A sunbed in fiberglass.