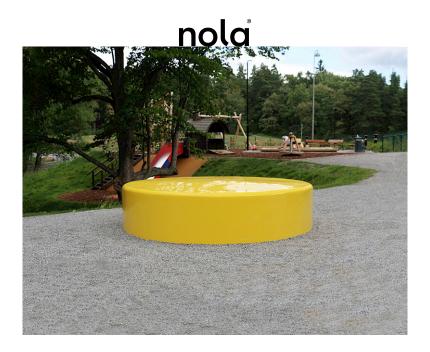

## Solflak Seat

## Design Veronika Borg

Sunbed provides a comfortable seat where bright colours can be enjoyed on even the gloomiest days. The smooth fiberglass surface creates a comfortable and cosy outdoor seat. The sides taper downwards to enable water to run off efficiently. Sunbed's striking profile makes it an attractive feature in city parks, indoor courtyards, beachfront and waterside areas.

CERTIFICATION

**▼SundaHus** 

Ø 200 cm

Dimensions and weight Height: 50,5 cm

Sitting height: 50,5 cm Depth: Ø200 cm

Ø200 cm Ø350 cm Height: 50.5

Product numbers and combinations

U12-04/2000G Solflak