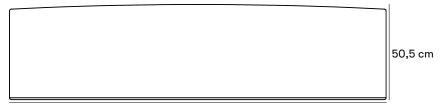

CERTIFICATION

**▼SundaHus** 

Ø 200 cm

Dimensions and weight Height: 50,5 cm

Sitting height: 50,5 cm Depth: Ø200 cm

Ø200 cm Ø350 cm Height: 50.5

Product numbers and combinations

U12-04/2000G Solflak