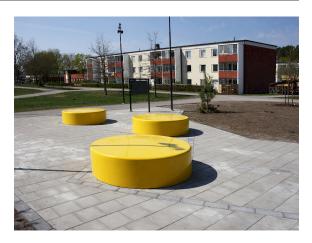

## Design Veronika Borg

Sunbed provides a comfortable seat where bright colours can be enjoyed on even the gloomiest days. The smooth fiberglass surface creates a comfortable and cosy outdoor seat. The sides taper downwards to enable water to run off efficiently. Sunbed's striking profile makes it an attractive feature in city parks, indoor courtyards, beachfront and waterside areas.

points.

**Versions** Ø 200 cm in fiberglass

Ø 350 cm in fiberglass

Character

A sunbed in fiberglass.