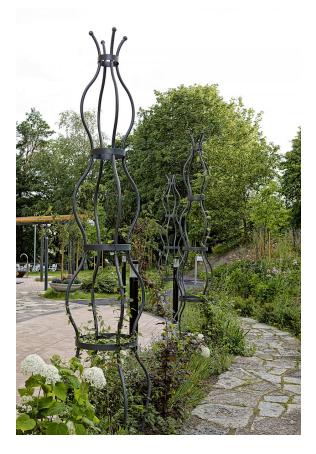

## Design Bernt Fröderberg

Siri is a freestanding steel trellis that lends itself to a number of different applications. On its own, Siri provides an eye-catching frame that moulds plants into a topiary shape. Place several in a row, and they resemble freestanding columns, or line both sides of a path. Siri is also an attractive complement to flower beds, containers and large planters.

| Dimensions and weight  | Small Siri                                                                           |
|------------------------|--------------------------------------------------------------------------------------|
|                        | Height above ground: 212 cm                                                          |
|                        | Height when placed inside a planter: 266 cm                                          |
|                        | Largest Ø: 55 cm                                                                     |
|                        | Weight: 16 kg                                                                        |
|                        | Large Siri                                                                           |
|                        | Height above ground: 311 cm                                                          |
|                        | Height when placed inside a planter: 398 cm                                          |
|                        | Largest Ø: 82 cm                                                                     |
|                        | Weight: 40 kg                                                                        |
|                        | Individual dimensions                                                                |
|                        | Pipe steel: 25 mm x 2 mm                                                             |
|                        | The rings of flat steel: 50 mm x 3 mm                                                |
|                        |                                                                                      |
| Product numbers and    | Ö20-16 Siri växtstöd, 266 cm                                                         |
| combinations           | Ö20-15 Siri växtstöd, 391 cm                                                         |
|                        | Append to product number                                                             |
|                        | METAL SURFACE FINISH                                                                 |
|                        | V for only hot-dipped galvanised.                                                    |
|                        | VL for hot-dipped galvanised with a black-lacquer finish.                            |
|                        |                                                                                      |
| Standard colours       | RAL 9005                                                                             |
|                        | Hot-dip galvanized steel                                                             |
|                        |                                                                                      |
| Materials and surface  | Steel                                                                                |
| treatments             | Nola uses high-quality steel with good strength in our products. Steel rusts if left |
|                        | untreated and must therefore be surface treated.                                     |
|                        | Hot-dip galvanized                                                                   |
|                        | Hot-dip galvanizing provides very strong protection against corrosion. The steel is  |
|                        | dipped into a bath of hot liquid zinc. The zinc attaches and creates a surface       |
|                        | coating on the steel part, which is then taken out of the bath and drained of        |
|                        | excess zinc.                                                                         |
|                        | Powder coating                                                                       |
|                        | Powder coating is a coating that is applied as a free-flowing, dry powder. Unlike    |
|                        | conventional liquid paint, powder coating is usually applied electrostatically and   |
|                        | then cured under heat or with ultraviolet light. The result is an even, hard-wearing |
|                        | coloured surface with the desired gloss level.                                       |
| A 11 1.1 ·             |                                                                                      |
| Assembly and placement | Fully assembled.                                                                     |
|                        | The trellis is made with extended supports for mounting to the ground. Note that     |
|                        | when placed into a container or a planter, the trellis must be extended through      |
|                        | the bottom and mounted to the surface below, making it necessary to puncture         |
|                        | the container to push the ground-mounting supports through to the surface            |
|                        | beneath.                                                                             |

| Maintenance | Glans 40. Pulverlack går att beställa på sprayflaska.                                                                                                                                                                                                                                                                     |
|-------------|---------------------------------------------------------------------------------------------------------------------------------------------------------------------------------------------------------------------------------------------------------------------------------------------------------------------------|
|             | Powdercoated steel<br>Products that are powder-coated can be touch-up painted with alkyd paint.                                                                                                                                                                                                                           |
|             | Hor dip galvanized steel                                                                                                                                                                                                                                                                                                  |
|             | Hot-dip galvanized can be touch-up painted with so-called "cold galvanizing".                                                                                                                                                                                                                                             |
|             | Read more in our general maintenance advice at nola.se/en/care-and-<br>maintenance                                                                                                                                                                                                                                        |
| Versions    | Available in two sizes: a large version for ground-mounting and a smaller version<br>for placing in containers and large planters. Both versions should be secured to<br>the surface beneath them, making it necessary to puncture the container and<br>push the ground-mounting supports through to the surface beneath. |
| Character   | Siri is a freestanding trellis that moulds plants into a topiary shape. It is an attractive complement to flower beds, containers and large planters.                                                                                                                                                                     |
| Designers   |                                                                                                                                                                                                                                                                                                                           |