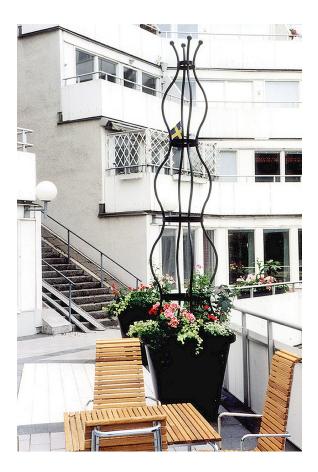

## Design Bernt Fröderberg

Siri is a freestanding steel trellis that lends itself to a number of different applications. On its own, Siri provides an eye-catching frame that moulds plants into a topiary shape. Place several in a row, and they resemble freestanding columns, or line both sides of a path. Siri is also an attractive complement to flower beds, containers and large planters.

| Maintenance | Glans 40. Pulverlack går att beställa på sprayflaska.                                                                                                                                                                                                                                                                     |
|-------------|---------------------------------------------------------------------------------------------------------------------------------------------------------------------------------------------------------------------------------------------------------------------------------------------------------------------------|
|             | Powdercoated steel<br>Products that are powder-coated can be touch-up painted with alkyd paint.                                                                                                                                                                                                                           |
|             | Hor dip galvanized steel                                                                                                                                                                                                                                                                                                  |
|             | Hot-dip galvanized can be touch-up painted with so-called "cold galvanizing".                                                                                                                                                                                                                                             |
|             | Read more in our general maintenance advice at nola.se/en/care-and-<br>maintenance                                                                                                                                                                                                                                        |
| Versions    | Available in two sizes: a large version for ground-mounting and a smaller version<br>for placing in containers and large planters. Both versions should be secured to<br>the surface beneath them, making it necessary to puncture the container and<br>push the ground-mounting supports through to the surface beneath. |
| Character   | Siri is a freestanding trellis that moulds plants into a topiary shape. It is an attractive complement to flower beds, containers and large planters.                                                                                                                                                                     |
| Designers   |                                                                                                                                                                                                                                                                                                                           |