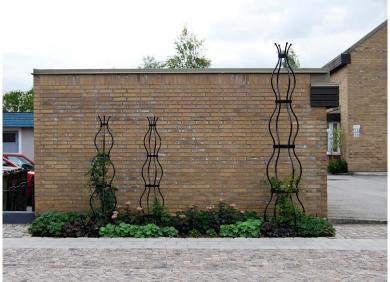

## Design Bernt Fröderberg

Siri is a freestanding steel trellis that lends itself to a number of different applications. On its own, Siri provides an eye-catching frame that moulds plants into a topiary shape. Place several in a row, and they resemble freestanding columns, or line both sides of a path. Siri is also an attractive complement to flower beds, containers and large planters.