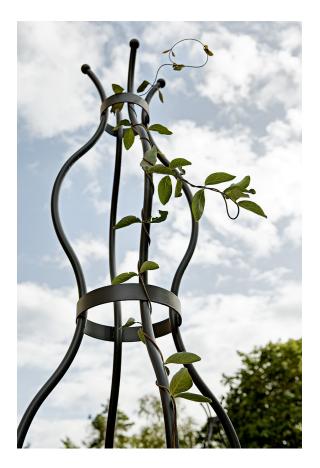

## Design Bernt Fröderberg

Siri is a freestanding steel trellis that lends itself to a number of different applications. On its own, Siri provides an eye-catching frame that moulds plants into a topiary shape. Place several in a row, and they resemble freestanding columns, or line both sides of a path. Siri is also an attractive complement to flower beds, containers and large planters.