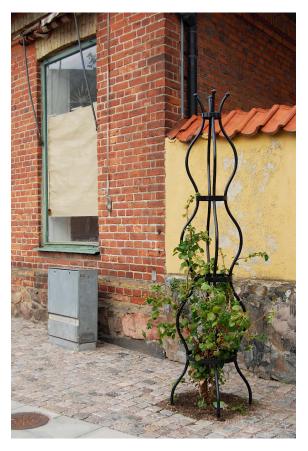

## Design Bernt Fröderberg

Siri is a freestanding steel trellis that lends itself to a number of different applications. On its own, Siri provides an eye-catching frame that moulds plants into a topiary shape. Place several in a row, and they resemble freestanding columns, or line both sides of a path. Siri is also an attractive complement to flower beds, containers and large planters.