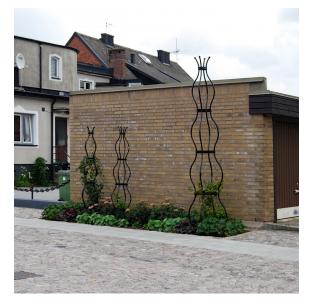

## Design Bernt Fröderberg

Siri is a freestanding steel trellis that lends itself to a number of different applications. On its own, Siri provides an eye-catching frame that moulds plants into a topiary shape. Place several in a row, and they resemble freestanding columns, or line both sides of a path. Siri is also an attractive complement to flower beds, containers and large planters.