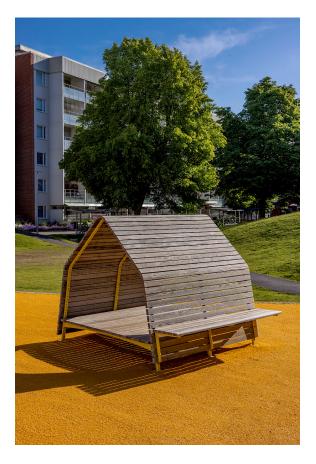

### Design Ana Mir & Emili Padrós, Emiliana Design Studio

Just as a shelter creates a safe haven in a storm, this streamlined outdoor construction provides a dry refuge in wet weather. The structure can also provide shade on sunny days, making it suitable for all seasons. Two or more can be combined to create a flexible shelter-and-seating system that can be assembled in a range of configurations. The floor deck inside is spacious enough to provide room for several adults, while an optional bench can be attached outside to add seating. Children enjoy using the space as a play area, making it a perfect addition to playgrounds, primary schools and childcare facilities.

CERTIFICATION Produkt listad i Svanens Husportal

FEATURES

Suitable for preschools and playgrounds