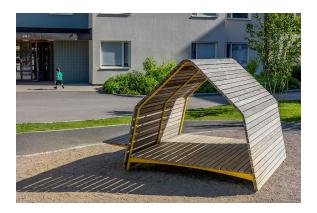

### Design Ana Mir & Emili Padrós, Emiliana Design Studio

Just as a shelter creates a safe haven in a storm, this streamlined outdoor construction provides a dry refuge in wet weather. The structure can also provide shade on sunny days, making it suitable for all seasons. Two or more can be combined to create a flexible shelter-and-seating system that can be assembled in a range of configurations. The floor deck inside is spacious enough to provide room for several adults, while an optional bench can be attached outside to add seating. Children enjoy using the space as a play area, making it a perfect addition to playgrounds, primary schools and childcare facilities.

shelters, or a series of interconnected designs.

Character

A practical, playful design crafted from sustainable Sioo-treated pine.

Designers

Ana Mir & Emili Padrós, Emiliana Design Studio