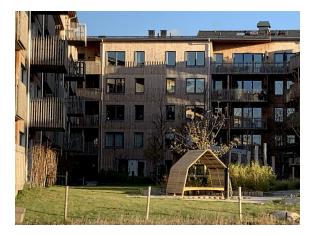

### Design Ana Mir & Emili Padrós, Emiliana Design Studio

Just as a shelter creates a safe haven in a storm, this streamlined outdoor construction provides a dry refuge in wet weather. The structure can also provide shade on sunny days, making it suitable for all seasons. Two or more can be combined to create a flexible shelter-and-seating system that can be assembled in a range of configurations. The floor deck inside is spacious enough to provide room for several adults, while an optional bench can be attached outside to add seating. Children enjoy using the space as a play area, making it a perfect addition to playgrounds, primary schools and childcare facilities.