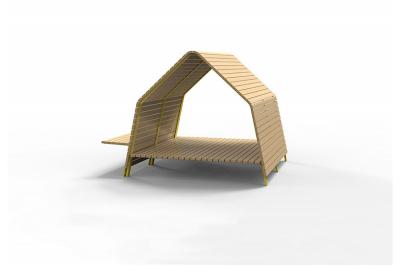

### Design Ana Mir & Emili Padrós, Emiliana Design Studio

Just as a shelter creates a safe haven in a storm, this streamlined outdoor construction provides a dry refuge in wet weather. The structure can also provide shade on sunny days, making it suitable for all seasons. Two or more can be combined to create a flexible shelter-and-seating system that can be assembled in a range of configurations. The floor deck inside is spacious enough to provide room for several adults, while an optional bench can be attached outside to add seating. Children enjoy using the space as a play area, making it a perfect addition to playgrounds, primary schools and childcare facilities.

shelters, or a series of interconnected designs.

Character

A practical, playful design crafted from sustainable Sioo-treated pine.

Designers

Ana Mir & Emili Padrós, Emiliana Design Studio