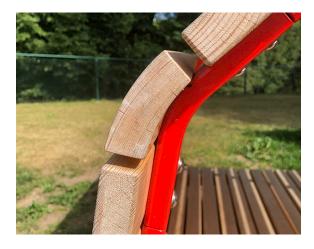

#### Steel

Nola uses high-quality steel with good strength in our products. Steel rusts if left untreated and must therefore be surface treated.

#### Powder coating

Powder coating is a coating that is applied as a free-flowing, dry powder. Unlike conventional liquid paint, powder coating is usually applied electrostatically and then cured under heat or with ultraviolet light. The result is an even, hard-wearing coloured surface with the desired gloss level.

#### Electrogalvanized

Electrogalvanizing (also known as zinc plating) provides corrosion protection through the sacrifice of zinc ions. It is created via a zinc coating on the steel using an electric current.