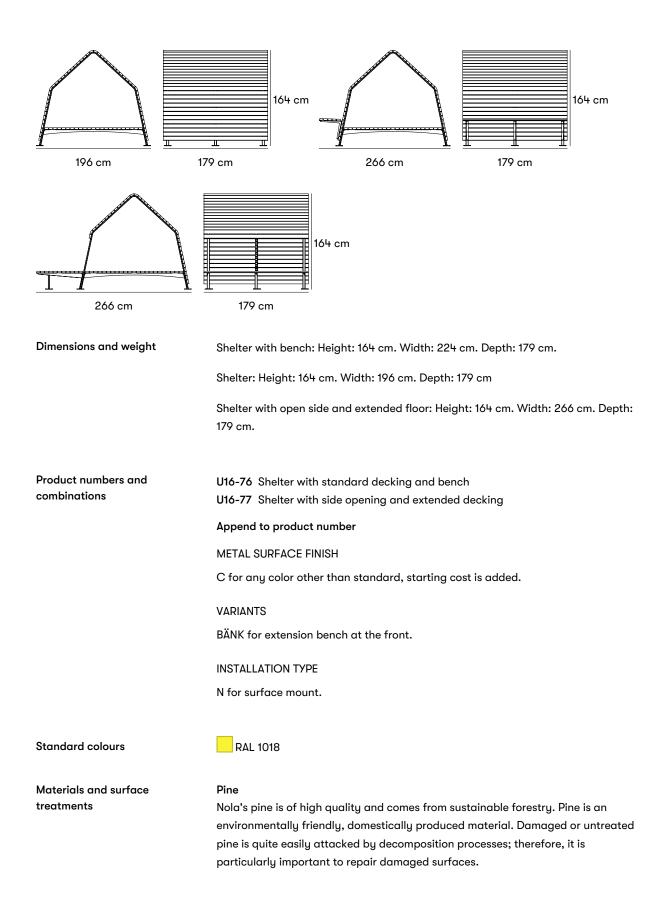

| Assembly and placement | Surface mount<br>Can be bolted above ground, to the floor or to a cast-in-place foundation. Bolts<br>not included.<br>The product is produced in individual sections with some parts partially<br>assembled before shipping. Assembly should be completed on site. Fasteners and<br>screws are included.                                                                                                                                                                                                                                                                                                                                                                                                                                                                                                                                                                                                                   |
|------------------------|----------------------------------------------------------------------------------------------------------------------------------------------------------------------------------------------------------------------------------------------------------------------------------------------------------------------------------------------------------------------------------------------------------------------------------------------------------------------------------------------------------------------------------------------------------------------------------------------------------------------------------------------------------------------------------------------------------------------------------------------------------------------------------------------------------------------------------------------------------------------------------------------------------------------------|
| Maintenance            | <ul> <li>SiOO:X treatment on coniferous wood</li> <li>Sioo:x-treated products are treated twice upon delivery; once with a wood protection (Premium Träskydd Altan) and once with a surface protection (Premium Ytskydd Altan). After 12 - 18 months, for best durability, the surface should be treated once more with Sioo:x Premium Ytskydd Altan. It is important to keep the product clean, otherwise the surface protection can be destroyed. Products that are exposed to heavy mechanical wear may need extra treatments. The surface treatment has a tested effect according to the standards EN 46 and EN 113.</li> <li>For information about the Sioo treatment see the website www.sioox.se.</li> <li>Powdercoated steel</li> <li>Products that are powder-coated can be touch-up painted with alkyd paint.</li> <li>Read more in our general maintenance advice at nola.se/en/care-and-maintenance</li> </ul> |
| Versions               | The shelter can be ordered with or without a bench, with one open side, or with an extended floor deck. Several shelters can be combined to create longer                                                                                                                                                                                                                                                                                                                                                                                                                                                                                                                                                                                                                                                                                                                                                                  |