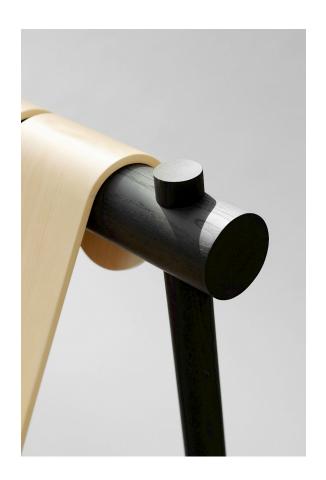

## Design Marc Hoogendijk

A new bench for indoor use. As its name suggests, the Serpentin bench creates the impression of a swirling form. At first glance, the eye can see a sleek strip of wood winding around the bars of a wooden frame. A closer look reveals a seat and backrest crafted from a continuous band of birch, inviting onlookers to sit in comfort and enjoy the innovation and craftsmanship under-pinning the design. The bench's shape is sure to inspire curiosity and spark conversation about its construction and form. The bench was created through a technique Marc Hoogendijk calls 'technomimetics'. Reflecting on how the concept of biomimicry leads to products inspired by nature, Hoogendijk coined the term technomimetics to describe how manmade objects can spark new designs. Serpentin, for example, finds its inspiration from cardboard tubes.

Serpentin bench creates the impression of a swirting form. At first glance, the eye can see a sleek strip of wood winding around the bars of a wooden frame.

The bench was created through a technique Marc Hoogendijk calls 'technomimetics'. Reflecting on how the concept of biomimicry leads to products inspired by nature, Hoogendijk coined the term technomimetics to describe how mammade objects can spark new designs.