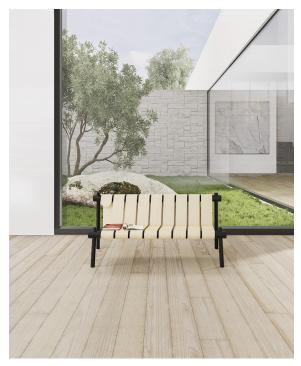

## Design Marc Hoogendijk

A new bench for indoor use. As its name suggests, the Serpentin bench creates the impression of a swirling form. At first glance, the eye can see a sleek strip of wood winding around the bars of a wooden frame. A closer look reveals a seat and backrest crafted from a continuous band of birch, inviting onlookers to sit in comfort and enjoy the innovation and craftsmanship under-pinning the design. The bench's shape is sure to inspire curiosity and spark conversation about its construction and form. The bench was created through a technique Marc Hoogendijk calls 'technomimetics'. Reflecting on how the concept of biomimicry leads to products inspired by nature, Hoogendijk coined the term technomimetics to describe how manmade objects can spark new designs. Serpentin, for example, finds its inspiration from cardboard tubes.

Serpentin bench creates the impression of a swirting form. At first glance, the eye can see a sleek strip of wood winding around the bars of a wooden frame.

The bench was created through a technique Marc Hoogendijk calls 'technomimetics'. Reflecting on how the concept of biomimicry leads to products inspired by nature, Hoogendijk coined the term technomimetics to describe how mammade objects can spark new designs.

Dimensions and weight Length: 172 cm

Width: 73 cm Height: 81 cm

Product numbers and combinations

Standard colours

Materials and surface treatments

Designers