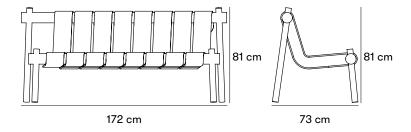

Dimensions and weight Length: 172 cm

Width: 73 cm Height: 81 cm

Product numbers and combinations

Standard colours

Materials and surface treatments

Designers