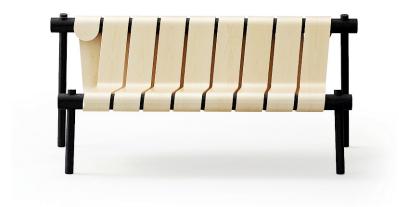

## Serpentin Backed Bech

## Design Marc Hoogendijk

A new bench for indoor use. As its name suggests, the Serpentin bench creates the impression of a swirling form. At first glance, the eye can see a sleek strip of wood winding around the bars of a wooden frame. A closer look reveals a seat and backrest crafted from a continuous band of birch, inviting onlookers to sit in comfort and enjoy the innovation and craftsmanship under-pinning the design. The bench's shape is sure to inspire curiosity and spark conversation about its construction and form. The bench was created through a technique Marc Hoogendijk calls 'technomimetics'. Reflecting on how the concept of biomimicry leads to products inspired by nature, Hoogendijk coined the term technomimetics to describe how manmade objects can spark new designs. Serpentin, for example, finds its inspiration from cardboard tubes.