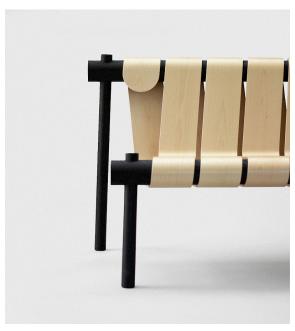

## Design Marc Hoogendijk

A new bench for indoor use. As its name suggests, the Serpentin bench creates the impression of a swirling form. At first glance, the eye can see a sleek strip of wood winding around the bars of a wooden frame. A closer look reveals a seat and backrest crafted from a continuous band of birch, inviting onlookers to sit in comfort and enjoy the innovation and craftsmanship under-pinning the design. The bench's shape is sure to inspire curiosity and spark conversation about its construction and form. The bench was created through a technique Marc Hoogendijk calls 'technomimetics'. Reflecting on how the concept of biomimicry leads to products inspired by nature, Hoogendijk coined the term technomimetics to describe how manmade objects can spark new designs. Serpentin, for example, finds its inspiration from cardboard tubes.

Serpentin bench creates the impression of a swirting form. At first glance, the eye can see a sleek strip of wood winding around the bars of a wooden frame.

The bench was created through a technique Marc Hoogendijk calls 'technomimetics'. Reflecting on how the concept of biomimicry leads to products inspired by nature, Hoogendijk coined the term technomimetics to describe how mammade objects can spark new designs.