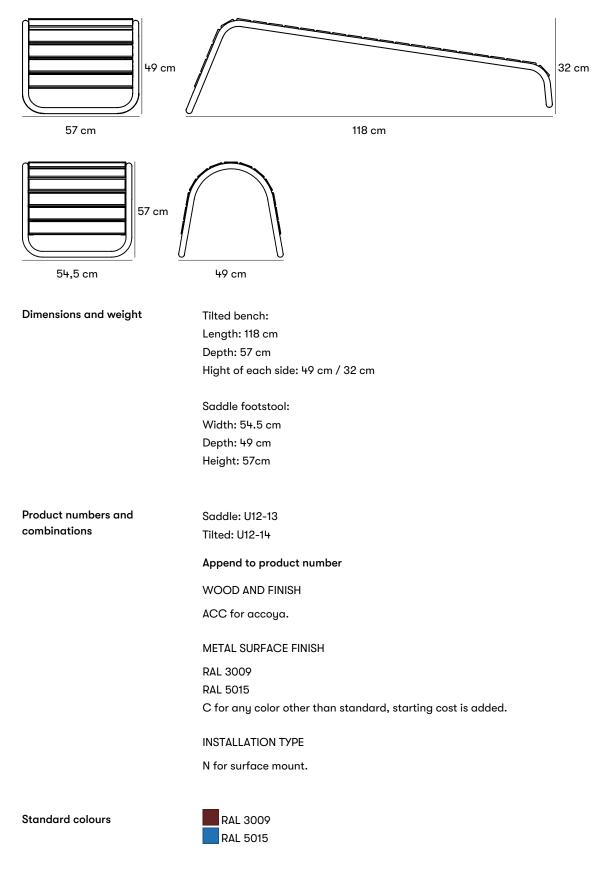

| Assembly and placement | Freestanding<br>Freestanding product that is placed directly on the ground.<br>Surface mount<br>Can be bolted above ground, to the floor or to a cast-in-place foundation. Bolts<br>not included.<br>Fully assembled.                                                                                                                                                                                                                           |
|------------------------|-------------------------------------------------------------------------------------------------------------------------------------------------------------------------------------------------------------------------------------------------------------------------------------------------------------------------------------------------------------------------------------------------------------------------------------------------|
| Maintenance            | Accoya<br>Accoya is maintenance-free and does not require any special treatment to<br>preserve its unique properties. If black spots should appear on the wood from<br>pollution in the air, these are easily removed with any kind of furniture wash.<br>Powdercoated steel<br>Products that are powder-coated can be touch-up painted with alkyd paint.<br>Read more in our general maintenance advice at nola.se/en/care-and-<br>maintenance |
| Versions               | As a bench and as a footstool.                                                                                                                                                                                                                                                                                                                                                                                                                  |
| Character              | A bench and footstool i Accoya wood strong in its simplicity, which smoothly complement each other.                                                                                                                                                                                                                                                                                                                                             |