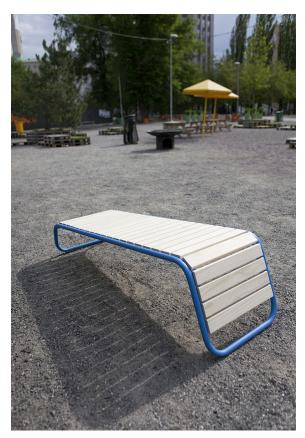

### Design Matyáš Barák

This complementary bench and seat are playful in expression and fun to use. The products are crafted with pipe steel frames and seats made in maintenance-free Accoya wood. The rounded profile of the seat gives it a light-hearted character, while the sloping surface of the bench creates a quirky asymmetrical design. Saddle and Tilted can be used in various environments, on their own, or in groups.