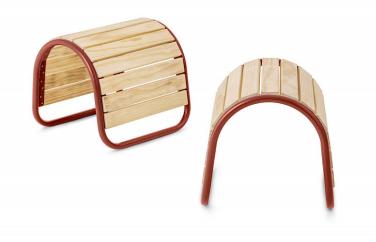

### Design Matyáš Barák

This complementary bench and seat are playful in expression and fun to use. The products are crafted with pipe steel frames and seats made in maintenance-free Accoya wood. The rounded profile of the seat gives it a light-hearted character, while the sloping surface of the bench creates a quirky asymmetrical design. Saddle and Tilted can be used in various environments, on their own, or in groups.