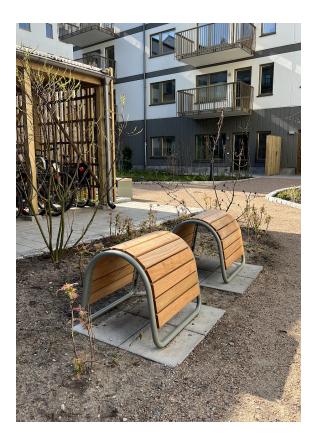

### Design Matyáš Barák

This complementary bench and seat are playful in expression and fun to use. The products are crafted with pipe steel frames and seats made in maintenance-free Accoya wood. The rounded profile of the seat gives it a light-hearted character, while the sloping surface of the bench creates a quirky asymmetrical design. Saddle and Tilted can be used in various environments, on their own, or in groups.