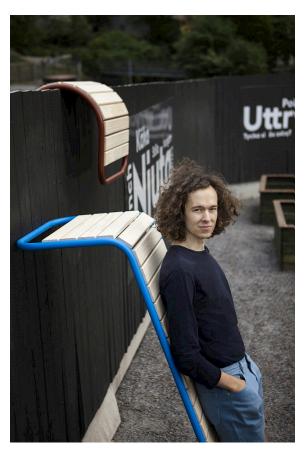

### Design Matyáš Barák

This complementary bench and seat are playful in expression and fun to use. The products are crafted with pipe steel frames and seats made in maintenance-free Accoya wood. The rounded profile of the seat gives it a light-hearted character, while the sloping surface of the bench creates a quirky asymmetrical design. Saddle and Tilted can be used in various environments, on their own, or in groups.