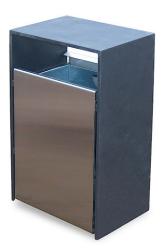

## S Litterbin

## **Design Inventarrum**

As a complement to our own range, we also market products from Danish Inventarrum. Like Nola, Inventarrum works for high design and good thought in the public space. All Inventarrum's wastebaskets and ashtrays are basically stainless, then powder coated. Several of the bins are also available with integrated ashtray, or matching, separate ashtray. For more information about S trash can see product sheet for download during assembly.