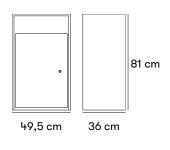

Dimensions and weight

Width: 49,5 cm Height: 81 cm Depth: 36 cm

Volume: 65 L

Product numbers and combinations

Standard colours

Materials and surface treatments

Designers

Inventarrum