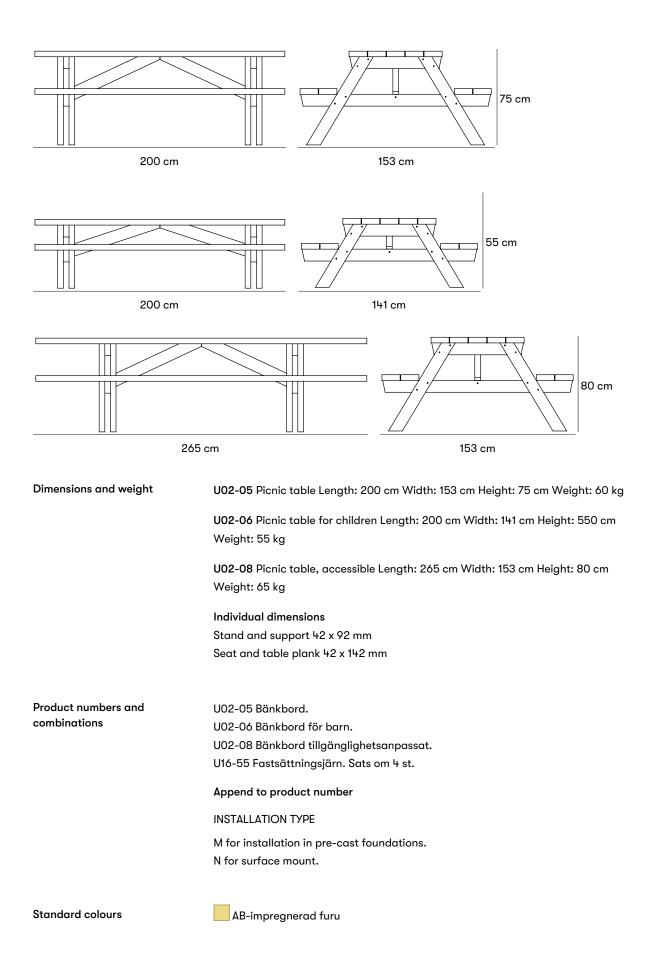

FEATURES

 $\overset{\circ}{\bigcirc}$  Designed for accessibility

Suitable for preschools and playgrounds

CERTIFICATION

B BYGGVARU BEDOMNINGEN

| Materials and surface<br>treatments | AB-impregnated and planed pine.                                                                                                                                                                                                                                                                                     |
|-------------------------------------|---------------------------------------------------------------------------------------------------------------------------------------------------------------------------------------------------------------------------------------------------------------------------------------------------------------------|
|                                     | <b>Pine</b><br>Nola's pine is of high quality and comes from sustainable forestry. Pine is an<br>environmentally friendly, domestically produced material. Damaged or untreated<br>pine is quite easily attacked by decomposition processes; therefore, it is<br>particularly important to repair damaged surfaces. |
| Assembly and placement              | Freestanding<br>Freestanding product that is placed directly on the ground.                                                                                                                                                                                                                                         |
|                                     | <b>Surface mount</b><br>Can be bolted above ground, to the floor or to a cast-in-place foundation. Bolts<br>not included.                                                                                                                                                                                           |
|                                     | Installation in pre-cast foundations                                                                                                                                                                                                                                                                                |
|                                     | Posts for installation in pre-cast foundations.                                                                                                                                                                                                                                                                     |
|                                     | Assembly required.                                                                                                                                                                                                                                                                                                  |
| Character                           | A classic outdoor design made for dining, relaxing and other activities.                                                                                                                                                                                                                                            |