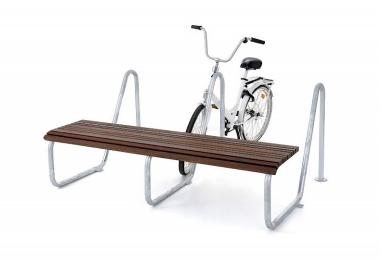

### Design Åsa Jonasson

The Park Friend bike rack is an attractive multifunctional outdoor design. As its name suggests, the bike rack is a user-friendly and environmentally-aware addition to any outdoor space. Made with minimal materials, the design includes a sleek seat where users can sit comfortably even when the bicycle stand is in use.

After traditional impregnation according to NTR AB, the wood is boiled in a hot linseed oil with or without color pigments under vacuum. The oil is penetrated into

|                        | the surface on all six sides, which reduces moisture absorption in the wood and<br>gives a dimensionally stable product over time. The result is a dried product with<br>good resistance to rot that also has long maintenance intervals. Linax-<br>impregnated furniture is intended for outdoor environments only.<br><b>Hot-dip galvanized</b><br>Hot-dip galvanizing provides very strong protection against corrosion. The steel is<br>dipped into a bath of hot liquid zinc. The zinc attaches and creates a surface<br>coating on the steel part, which is then taken out of the bath and drained of<br>excess zinc.                            |
|------------------------|--------------------------------------------------------------------------------------------------------------------------------------------------------------------------------------------------------------------------------------------------------------------------------------------------------------------------------------------------------------------------------------------------------------------------------------------------------------------------------------------------------------------------------------------------------------------------------------------------------------------------------------------------------|
| Assembly and placement | Freestanding<br>Freestanding product that is placed directly on the ground.                                                                                                                                                                                                                                                                                                                                                                                                                                                                                                                                                                            |
|                        | <b>Surface mount</b><br>Can be bolted above ground, to the floor or to a cast-in-place foundation. Bolts<br>not included.                                                                                                                                                                                                                                                                                                                                                                                                                                                                                                                              |
| Maintenance            | Linax impregnated pine<br>Outdoor furniture requires oiling every 5 years and panel products and roofs<br>require oiling every 12 years. Maintenance should be done with linseed oil varnish.<br>It is important that the wood is clean and dry (max. 20% moisture content) before<br>it is finished with oil. When washing, do not use high-pressure cleaners. Washing<br>should be done with lukewarm water and then rinsed off with a water hose at<br>normal pressure. Strong grease-dissolving agents should not be used, but<br>washing should be done with a mild household detergent. Detergents containing<br>bleach should also not be used. |
|                        | The oil can be applied with a roller or brush. Too much oil can cause growth on<br>the wood and give a sticky surface. Attacks by growth can also occur if the wood<br>has not been sufficiently dry or cleaned before the oil is applied. Growth does not<br>damage the wood and is relatively easy to remove, but has a tendency to return.                                                                                                                                                                                                                                                                                                          |
|                        | Hor dip galvanized steel<br>Hot-dip galvanized can be touch-up painted with so-called "cold galvanizing".                                                                                                                                                                                                                                                                                                                                                                                                                                                                                                                                              |
|                        | Read more in our general maintenance advice at nola.se/en/care-and-<br>maintenance                                                                                                                                                                                                                                                                                                                                                                                                                                                                                                                                                                     |
| Character              | Park Friend is a multifunctional bicycle rack. It is made with a sleek seat where users can sit comfortably when bicycles are parked behind them.                                                                                                                                                                                                                                                                                                                                                                                                                                                                                                      |