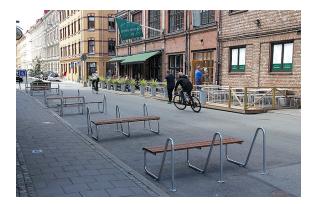

### Design Åsa Jonasson

The Park Friend bike rack is an attractive multifunctional outdoor design. As its name suggests, the bike rack is a user-friendly and environmentally-aware addition to any outdoor space. Made with minimal materials, the design includes a sleek seat where users can sit comfortably even when the bicycle stand is in use.