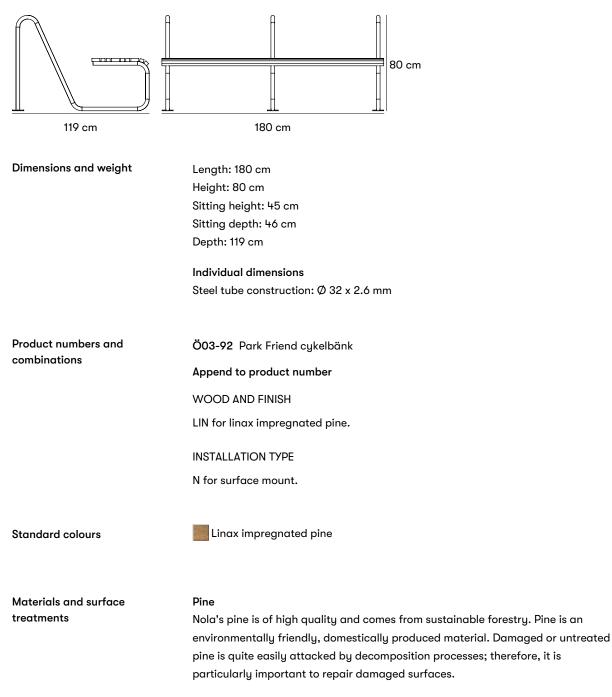

### Design Åsa Jonasson

The Park Friend bike rack is an attractive multifunctional outdoor design. As its name suggests, the bike rack is a user-friendly and environmentally-aware addition to any outdoor space. Made with minimal materials, the design includes a sleek seat where users can sit comfortably even when the bicycle stand is in use.