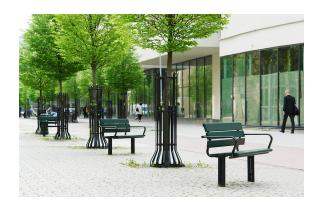

## Motala Tree Guard

## **Design Olle Anderson**

Motala is a classic tree guard that encases the tree in a protective metal cage. Taller than many other tree guards, Motala offers excellent protection for bigger trees too. The tree guard is widest at the bottom, where it is reinforced with more steel ribs. The design provides an attractive complement to historic centres and too contemporary streetscapes too.