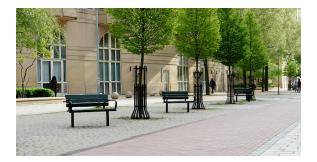

## Motala Tree Guard

## **Design Olle Anderson**

Motala is a classic tree guard that encases the tree in a protective metal cage. Taller than many other tree guards, Motala offers excellent protection for bigger trees too. The tree guard is widest at the bottom, where it is reinforced with more steel ribs. The design provides an attractive complement to historic centres and too contemporary streetscapes too.