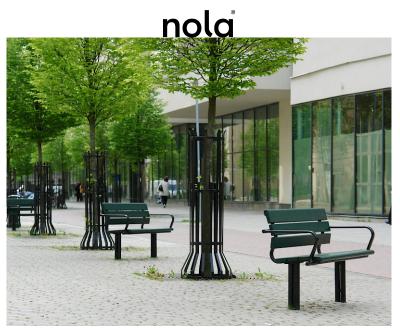

## Motala Tree Guard

## **Design Olle Anderson**

Motala is a classic tree guard that encases the tree in a protective metal cage. Taller than many other tree guards, Motala offers excellent protection for bigger trees too. The tree guard is widest at the bottom, where it is reinforced with more steel ribs. The design provides an attractive complement to historic centres and too contemporary streetscapes too.