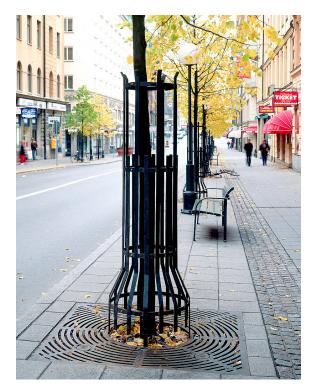

## Motala Tree Guard

## **Design Olle Anderson**

Motala is a classic tree guard that encases the tree in a protective metal cage. Taller than many other tree guards, Motala offers excellent protection for bigger trees too. The tree guard is widest at the bottom, where it is reinforced with more steel ribs. The design provides an attractive complement to historic centres and too contemporary streetscapes too.

Maintenance

|           | The version made with the lacquered finish should be handled with care.<br>Scratches to the powder-coated steel finish can be repainted with alkyd oil<br>enamel as needed. The hot-dip galvanised steel version can be repainted with<br>cold galvanise solution if required. |
|-----------|--------------------------------------------------------------------------------------------------------------------------------------------------------------------------------------------------------------------------------------------------------------------------------|
|           | Powdercoated steel<br>Products that are powder-coated can be touch-up painted with alkyd paint.                                                                                                                                                                                |
|           | Hor dip galvanized steel<br>Hot-dip galvanized can be touch-up painted with so-called "cold galvanizing".                                                                                                                                                                      |
|           | Read more in our general maintenance advice at nola.se/en/care-and-<br>maintenance                                                                                                                                                                                             |
| Versions  | Available with a choice of three attachment specifications.                                                                                                                                                                                                                    |
| Character | The Motala tree guard encases the tree in a protective metal cage.                                                                                                                                                                                                             |