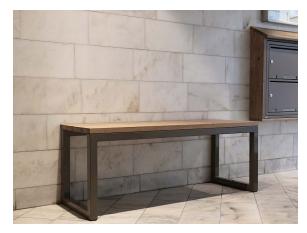

### Design Ola Rune & Eero Koivisto

This streamlined table is designed for indoor entertaining. As the name implies, the table and the corresponding bench are minimal in style. When it comes to value, comfort and durability, both are maximal in performance. Minimal's simplicity will suit almost any interior, providing designs that are easy to maintain, stack and store away.

#### Oak

Oak is a heavy, hard and medium tough wood. Moderately dimensionally stable in case of moisture changes. Oak wood blackens if it is exposed to moisture or wetness for a long time. However, it does not affect the other properties of the wood. Thanks to its hardness and toughness, the oak wood is suitable for furniture and other use in exposed environments.

#### Steel

Nola uses high-quality steel with good strength in our products. Steel rusts if left untreated and must therefore be surface treated.