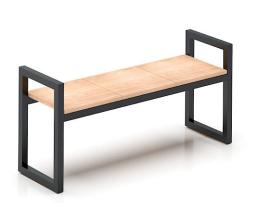

### Design Ola Rune & Eero Koivisto

This streamlined table is designed for indoor entertaining. As the name implies, the table and the corresponding bench are minimal in style. When it comes to value, comfort and durability, both are maximal in performance. Minimal's simplicity will suit almost any interior, providing designs that are easy to maintain, stack and store away.