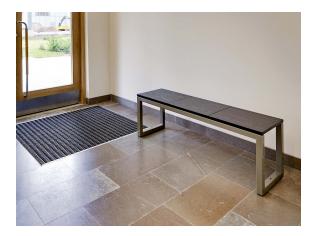

### Design Ola Rune & Eero Koivisto

This streamlined table is designed for indoor entertaining. As the name implies, the table and the corresponding bench are minimal in style. When it comes to value, comfort and durability, both are maximal in performance. Minimal's simplicity will suit almost any interior, providing designs that are easy to maintain, stack and store away.