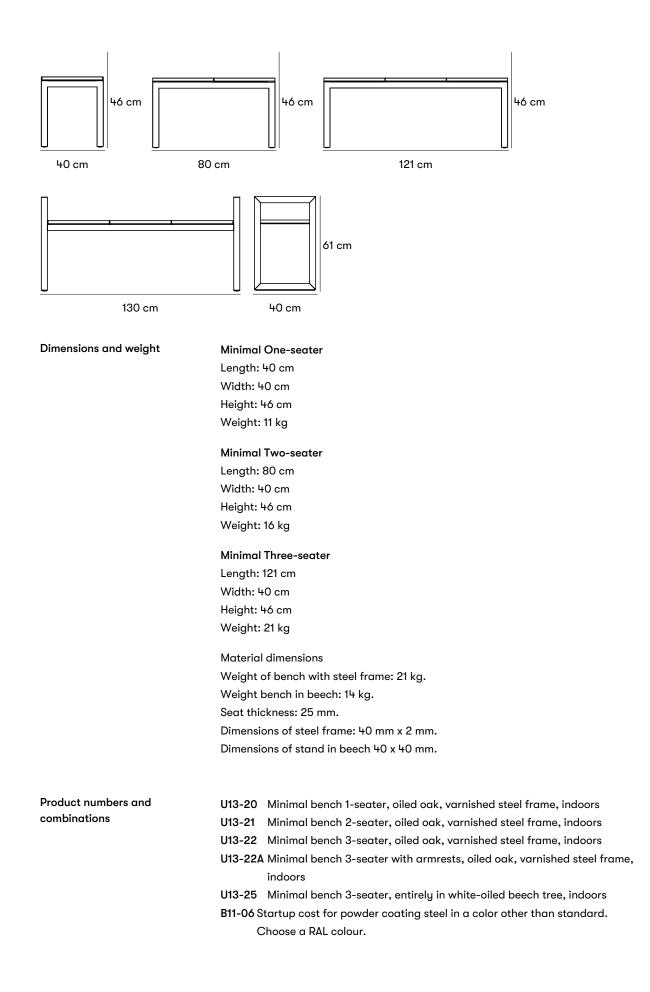

#### Append to product number

#### WOOD AND FINISH

E for oiled oak.

METAL SURFACE FINISH

C for optional color for a standard fee.

#### VARIANTS

A for armrests in steel.

#### INSTALLATION TYPE

N for surface mount.

Standard colours

Materials and surface treatments