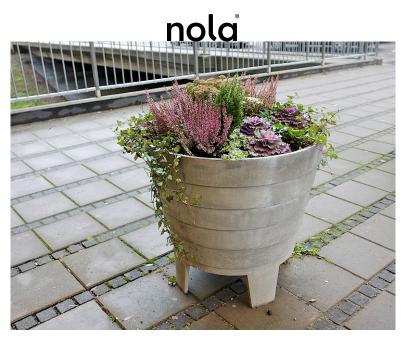

## Magnolia Planter

## Design Jan Ostwald

Magnolia's surface resembles layered bands of metal, but it is cast in one piece. With its decorative lateral lines, Magnolia adds a contemporary note to any setting. Magnolia has a detachable base, making it possible to place the planter directly on the ground if required. The planter is made with a detachable lining, making it easier to remove plants for repotting or place them in the greenhouse in winter. An irrigation tank inside the planter keeps the compost moist.