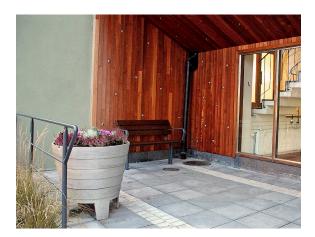

## Design Jan Ostwald

Magnolia's surface resembles layered bands of metal, but it is cast in one piece. With its decorative lateral lines, Magnolia adds a contemporary note to any setting. Magnolia has a detachable base, making it possible to place the planter directly on the ground if required. The planter is made with a detachable lining, making it easier to remove plants for repotting or place them in the greenhouse in winter. An irrigation tank inside the planter keeps the compost moist.