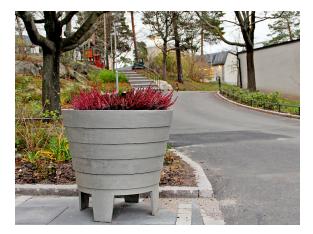

## Design Jan Ostwald

Magnolia's surface resembles layered bands of metal, but it is cast in one piece. With its decorative lateral lines, Magnolia adds a contemporary note to any setting. Magnolia has a detachable base, making it possible to place the planter directly on the ground if required. The planter is made with a detachable lining, making it easier to remove plants for repotting or place them in the greenhouse in winter. An irrigation tank inside the planter keeps the compost moist.