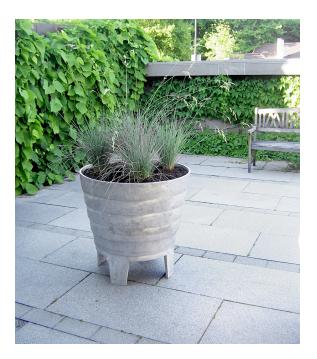

## Design Jan Ostwald

Magnolia's surface resembles layered bands of metal, but it is cast in one piece. With its decorative lateral lines, Magnolia adds a contemporary note to any setting. Magnolia has a detachable base, making it possible to place the planter directly on the ground if required. The planter is made with a detachable lining, making it easier to remove plants for repotting or place them in the greenhouse in winter. An irrigation tank inside the planter keeps the compost moist.