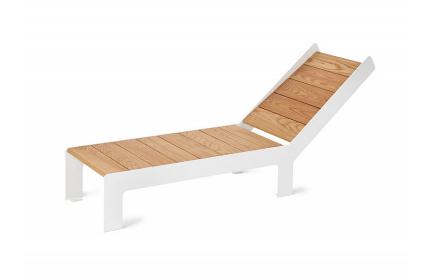

# LowBed Bench

# Design Mats Aldén

The Low Bed is a spacious design made with a tilted seat and backrest that encourage the user to sit back and unwind. Designed to promote relaxation, these designs are a perfect choice for poolside patios, outdoor terraces and beachfront balconies. Whether arranged as a group or presented individually, the Low/High products bring high design to almost any setting.

# Character

Designed to promote relaxation, the Low/High furniture group is a perfect choice for outdoor terraces and poolside patios.