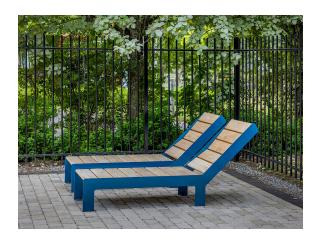

# Design Mats Aldén

The Low Bed is a spacious design made with a tilted seat and backrest that encourage the user to sit back and unwind. Designed to promote relaxation, these designs are a perfect choice for poolside patios, outdoor terraces and beachfront balconies. Whether arranged as a group or presented individually, the Low/High products bring high design to almost any setting.

# Character

Designed to promote relaxation, the Low/High furniture group is a perfect choice for outdoor terraces and poolside patios.

 $In\ Rosendal,\ Uppsala,\ Low Bed\ gilds\ the\ area's\ roof\ terraces.\ Photo\ by\ Christoffer\ Skogsmo.$ 

Four Season parasol, designed by Thomas Bernstrand, and Lowbed at Playa Stenpiren in Gothenburg.