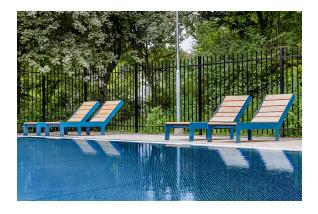

# Design Mats Aldén

The Low Bed is a spacious design made with a tilted seat and backrest that encourage the user to sit back and unwind. Designed to promote relaxation, these designs are a perfect choice for poolside patios, outdoor terraces and beachfront balconies. Whether arranged as a group or presented individually, the Low/High products bring high design to almost any setting.

# Character

Designed to promote relaxation, the Low/High furniture group is a perfect choice for outdoor terraces and poolside patios.