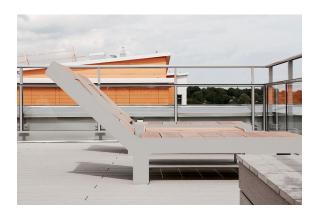

# **CERTIFICATION**

Produkt listad i Svanens Husportal ® BYGGVARU Svanens Husportal

Dimensions and weight

Length: 202 cm Width: 62 cm Height: 90 cm Sitting height: 35 cm

Overall height: 89.6 cm

Product numbers and combinations

U11-58 LowBed sun lounger

B11-05 Additional fee for choice of non-standard wood
B11-06 Additional fee for choice of non-standard colour

Append to product number

WOOD AND FINISH

E for oiled oak.

METAL SURFACE FINISH