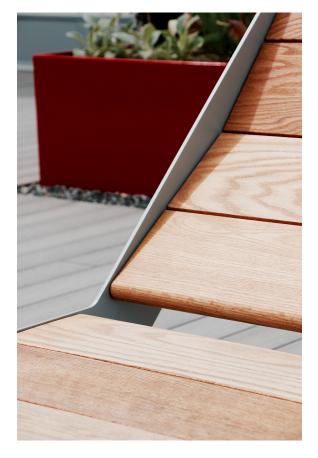

# Design Mats Aldén

The Low Bed is a spacious design made with a tilted seat and backrest that encourage the user to sit back and unwind. Designed to promote relaxation, these designs are a perfect choice for poolside patios, outdoor terraces and beachfront balconies. Whether arranged as a group or presented individually, the Low/High products bring high design to almost any setting.

# Oak

Oak is a heavy, hard and medium tough wood. Moderately dimensionally stable in case of moisture changes. Oak wood blackens if it is exposed to moisture or wetness for a long time. However, it does not affect the other properties of the wood. Thanks to its hardness and toughness, the oak wood is suitable for furniture and other use in exposed environments.

### Steel

Nola uses high-quality steel with good strength in our products. Steel rusts if left untreated and must therefore be surface treated.

### Versions

Part of the LowHigh furniture series. The series includes a table, a free-standing bench and chair, a high-back swivel armchair and a lounge armchair with a corresponding footstool.