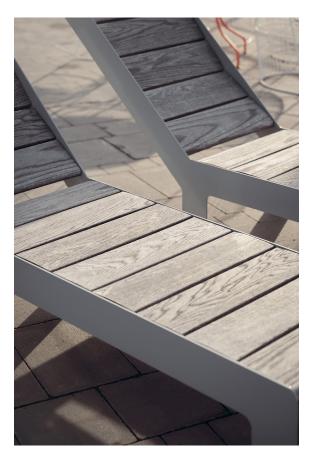

# Oak

Oak is a heavy, hard and medium tough wood. Moderately dimensionally stable in case of moisture changes. Oak wood blackens if it is exposed to moisture or wetness for a long time. However, it does not affect the other properties of the wood. Thanks to its hardness and toughness, the oak wood is suitable for furniture and other use in exposed environments.

# Oiled oak

Oiled oak should be oiled twice a year for best protection. Good maintenance can never completely prevent stains from occurring, but oak that is not maintained will turn blacker and turn gray faster, but it still has a very long life. When re-oiling products, a finely boiled oil that penetrates the wood should be chosen over a film-forming oil. Black stains on oiled oak can be removed with oxalic acid.