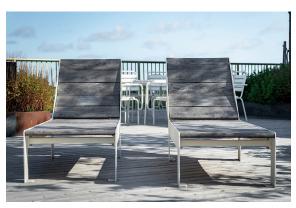

# Design Mats Aldén

The Low Bed is a spacious design made with a tilted seat and backrest that encourage the user to sit back and unwind. Designed to promote relaxation, these designs are a perfect choice for poolside patios, outdoor terraces and beachfront balconies. Whether arranged as a group or presented individually, the Low/High products bring high design to almost any setting.

# Character

Designed to promote relaxation, the Low/High furniture group is a perfect choice for outdoor terraces and poolside patios.