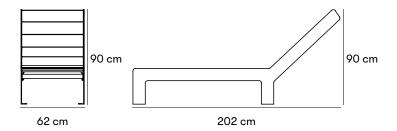

# **CERTIFICATION**

Produkt listad i Svanens Husportal ® BYGGVARU Svanens Husportal

Dimensions and weight

Length: 202 cm Width: 62 cm Height: 90 cm Sitting height: 35 cm

Overall height: 89.6 cm

Product numbers and combinations