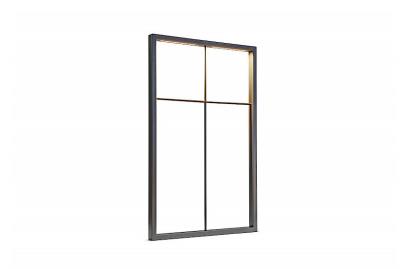

# Design David Regestam

Designed in the shape of a window, Lightframe is made with two LED strips integrated into the frame. They make it easier for cyclists to secure their bicycles in the dark, and provide ambient light for pedestrians too. Lightframe's proportions can accommodate a wide variety of bicycle models and correspond to the scale of contemporary architecture. Several Lightframes can be combined to create a barrier or an architectural shape.

Read more in our general maintenance advice at nola.se/en/care-and-

maintenance

Versions Lightframe levereras med 2 st kapslade LED-armaturer för anslutning.

Kulör Gris 2900S Sablé.

Character A bicycle stand designed in the shape of a window with integrated LED strips that

make it easier for cyclists to secure their bicycles in the dark.

Designers

**David Regestam** 