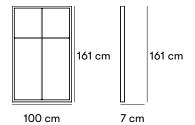

# Lightframe Bike Stand

# Design David Regestam

Designed in the shape of a window, Lightframe is made with two LED strips integrated into the frame. They make it easier for cyclists to secure their bicycles in the dark, and provide ambient light for pedestrians too. Lightframe's proportions can accommodate a wide variety of bicycle models and correspond to the scale of contemporary architecture. Several Lightframes can be combined to create a barrier or an architectural shape.



Dimensions and weight

Length: 100 cm Width: 7 cm Height: 161 cm Weight 41 Kg

#### Individual dimensions

Steel pipe (frame): 70 mm x 40 mm x 3 mm

Steel thread (inner parts): Ø 16 mm

Product numbers and combinations

Ö04-10 Lightframe

B11-06 Startup cost for powder coating steel in a color other than standard

Append to product number

METAL SURFACE FINISH

C for any color of steel, at an additional cost.

INSTALLATION TYPE

M for installation in pre-cast foundations.

Standard colours

Gris 2900 Sablé

Materials and surface treatments

#### Steel

Nola uses high-quality steel with good strength in our products. Steel rusts if left untreated and must therefore be surface treated.

#### Powder coating

Powder coating is a coating that is applied as a free-flowing, dry powder. Unlike c