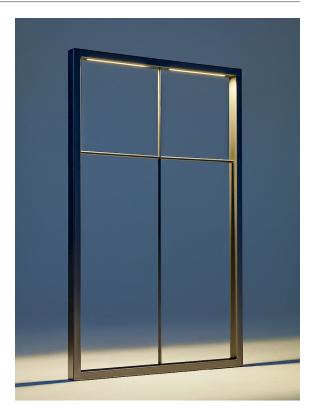

# Design David Regestam

Designed in the shape of a window, Lightframe is made with two LED strips integrated into the frame. They make it easier for cyclists to secure their bicycles in the dark, and provide ambient light for pedestrians too. Lightframe's proportions can accommodate a wide variety of bicycle models and correspond to the scale of contemporary architecture. Several Lightframes can be combined to create a barrier or an architectural shape.

Read more in our general maintenance advice at nola.se/en/care-and-

maintenance

Versions Lightframe levereras med 2 st kapslade LED-armaturer för anslutning.

Kulör Gris 2900S Sablé.

Character A bicycle stand designed in the shape of a window with integrated LED strips that

make it easier for cyclists to secure their bicycles in the dark.

Designers

**David Regestam** 