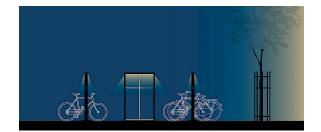

# Design David Regestam

Designed in the shape of a window, Lightframe is made with two LED strips integrated into the frame. They make it easier for cyclists to secure their bicycles in the dark, and provide ambient light for pedestrians too. Lightframe's proportions can accommodate a wide variety of bicycle models and correspond to the scale of contemporary architecture. Several Lightframes can be combined to create a barrier or an architectural shape.

make it easier for cyclists to secure their bicycles in the dark.

Designers

**David Regestam** 