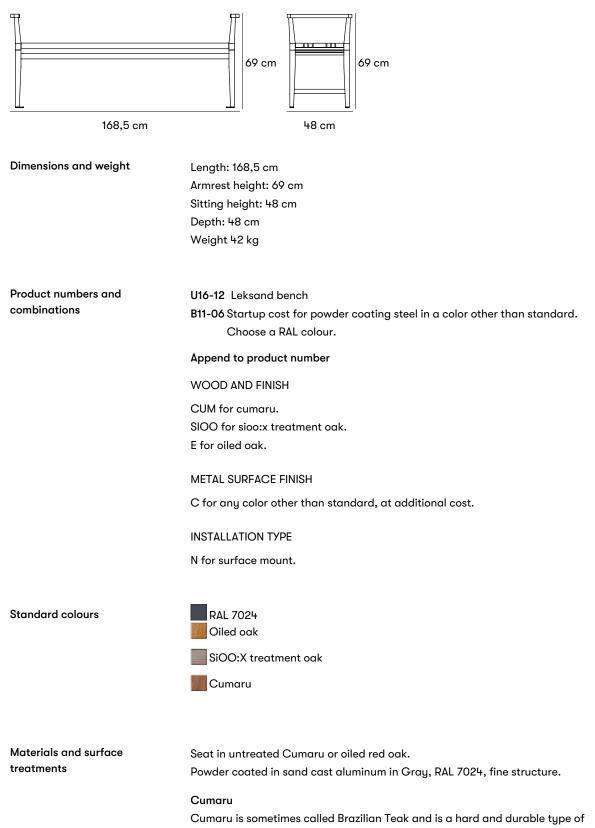

Leksand furniture group has been approved in <u>Svanens Husportal</u> (oiled oak and cumaru) and is assessed via <u>Byggvarubedömningen</u> and <u>SundaHus</u> when choosing oiled oak.

CERTIFICATION Produkt listad i Svanens Husportal (D) Effektive SundaHus

FEATURES

wood. The wood changes in a red/brown shade and does not need surface treatment thanks to its natural properties. Over the years Cumarun ages in a beautiful silver gray tone.

#### Oak

Oak is a heavy, hard and medium tough wood. Moderately dimensionally stable in case of moisture changes. Oak wood blackens if it is exposed to moisture or wetness for a long time. However, it does not affect the other properties of the wood. Thanks to its hardness and toughness, the oak wood is suitable for furniture and other use in exposed environments.

#### Recycled sand cast aluminium

Aluminium recycled from scrap, hand cast in sand moulds. The energy consumption when producing recycled aluminium is about 5% of that used when producing virgin aluminium.

#### Wood oil

Wood oil provides good protection against the stresses of the outdoor climate and at the same time highlights the wood's natural appearance and properties.

#### SiOO:X treatment

Sioo:x is a wood protection with environmentally friendly silicon technology. Water-based and biocide-free. We use Sioo mainly for our oak furniture. Sioo:x treatment of is suitable for all woods, outside as well as inside, and gives a light surface without pigments. The surface is UV-resistant, water-repellent and nonstick. Active and preventive action against algae, mould and pests. Also rotproof, wood-strengthening and fire-retardant. This wood protection provides long durability and easy maintenance.

#### Powder coating

Powder coating is a coating that is applied as a free-flowing, dry powder. Unlike conventional liquid paint, powder coating is usually applied electrostatically and then cured under heat or with ultraviolet light. The result is an even, hard-wearing coloured surface with the desired gloss level.

#### Assembly and placement Freestanding

Freestanding product that is placed directly on the ground.

#### Surface mount

Can be bolted above ground, to the floor or to a cast-in-place foundation. Bolts not included.

Fully mounted.