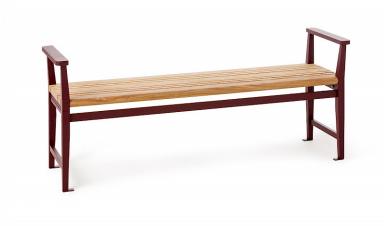

## Leksand Bench

### Design Tema

Leksand is renowned for its history of traditional woodworking and timber craftsmanship. The classic Leksand wooden chair dates back to the early 1800s, and provided the inspiration for the armchair, bench and backed bench in this group. The furniture was designed to remain outdoors year-round and meets requirements for accessibility, comfort and durable design. Each product is crafted from FSC-certified cumaro or oak, and fitted with sand-cast aluminium components.

Character

Bench made in i sand cast aluminum and durable coumaru or oak that combines classic craftsmanship with modern design and high quality.