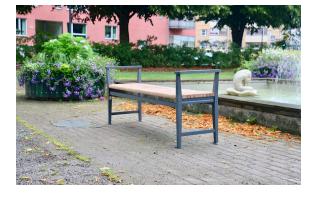

## Leksand Bench

Character

Bench made in i sand cast aluminum and durable coumaru or oak that combines classic craftsmanship with modern design and high quality.

#### Designers

Tema

 $Leks and \ bench \ in \ Rosendals \ park \ in \ Uppsala, \ Sweden. \ Photo: \ Christoffer \ Skogsmo.$ 