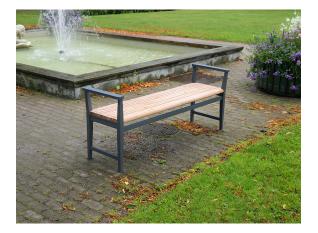

## Leksand Bench

Character

Bench made in i sand cast aluminum and durable coumaru or oak that combines classic craftsmanship with modern design and high quality.