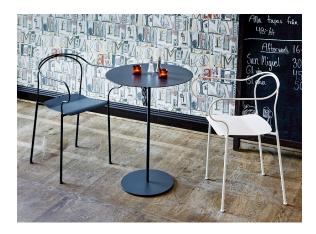

### Design Johannes Norlander

Kyparn is a lightweight stackable armchair that is durable enough to stand outdoors all year, yet stylish enough to suit sleek interiors indoors. The frame is shaped by an unbroken, curving line that gives the chair a distinctive silhouette. Paired with the table in the Kyparn furniture group, the two create an eye-catching combination popular for use in cafes, gardens and outdoor areas.

#### Powdercoated steel

Products that are powder-coated can be touch-up painted with alkyd paint.

Read more in our general maintenance advice at nola.se/en/care-and-maintenance

Versions

White or anthracite gray fine structure as standard. Seat in Polyuten can be ordered. Available as a table, as part of a furniture group.