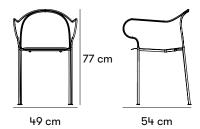

**CERTIFICATION** 

Produkt listad i Svanens Husportal SvandaHus

Dimensions and weight

Width: 49 cm Height: 77 cm

Armrest height: 70 cm Sitting height: 45,5 cm

Depth: 54 cm Weight 5 kg