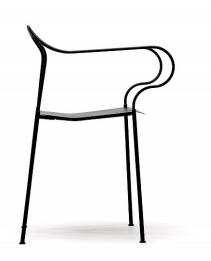

### Design Johannes Norlander

Kyparn is a lightweight stackable armchair that is durable enough to stand outdoors all year, yet stylish enough to suit sleek interiors indoors. The frame is shaped by an unbroken, curving line that gives the chair a distinctive silhouette. Paired with the table in the Kyparn furniture group, the two create an eye-catching combination popular for use in cafes, gardens and outdoor areas.

Character

Lightweight, stackable and chic, the Kyparn chair is durable enough to stand outdoors all year, yet sleek enough to suit stylish settings indoors.