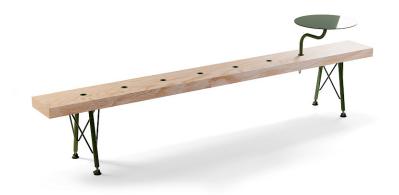

## Krokodil Bench and Tabletop

## Design Jerry Hellström

Krokodil is an excellent choice for compact spaces where café-style seating is required. Two space-saving tabletops are incorporated into the seat, each able to swivel left and right to accommodate those seated. The bench is fitted with collapsible legs that fold underneath to make storage easy and efficient. Adjustable feet on each leg can be to tweaked to compensate for the height differences on uneven surfaces.

| Dimensions and weight               | Length: 270 cm<br>Width: 40 cm<br>Height: (ställbar) : 75-85 cm<br>Sitting height: (ställbar) : 45 - 55 cm<br>Sitting depth: 28 cm<br>Ø: Bordskiva 45 cm<br>Weight 50 kg<br>Individual dimensions<br>Table console in tubular steel 25 x 2 mm, table top of 4 mm sheet steel, legs of<br>tubular steel 30 x 2 mm, braces of 10 mm solid steel.<br>Seat of lamella-glued pine 68 x 280 mm, white-glazed pine.                                                                                                                                                                                                                                                                                                                                                                                                                              |
|-------------------------------------|-------------------------------------------------------------------------------------------------------------------------------------------------------------------------------------------------------------------------------------------------------------------------------------------------------------------------------------------------------------------------------------------------------------------------------------------------------------------------------------------------------------------------------------------------------------------------------------------------------------------------------------------------------------------------------------------------------------------------------------------------------------------------------------------------------------------------------------------|
| Product numbers and combinations    | <ul> <li>U07-01 Krokodil bench</li> <li>B11-06 Startup cost for powder coating steel in a color other than standard</li> <li>Append to product number</li> <li>WOOD AND FINISH</li> <li>C for any color other than standard, starting cost is added.</li> <li>METAL SURFACE FINISH</li> <li>C for any color other than standard, starting cost is added.</li> <li>Pick a RAL colour.</li> <li>INSTALLATION TYPE</li> <li>N for surface mount.</li> </ul>                                                                                                                                                                                                                                                                                                                                                                                  |
| Standard colours                    | RAL 6012                                                                                                                                                                                                                                                                                                                                                                                                                                                                                                                                                                                                                                                                                                                                                                                                                                  |
| Materials and surface<br>treatments | <ul> <li>Glulam.</li> <li>The steel is blast-blasted, electro-galvanised, yellow chromated and polyester powder coated in green RAL 6012.</li> <li>Steel</li> <li>Nola uses high-quality steel with good strength in our products. Steel rusts if left untreated and must therefore be surface treated.</li> <li>Pine</li> <li>Nola's pine is of high quality and comes from sustainable forestry. Pine is an environmentally friendly, domestically produced material. Damaged or untreated pine is quite easily attacked by decomposition processes; therefore, it is particularly important to repair damaged surfaces.</li> <li>Electrogalvanizing (also known as zinc plating) provides corrosion protection through the sacrifice of zinc ions. It is created via a zinc coating on the steel using an electric current.</li> </ul> |