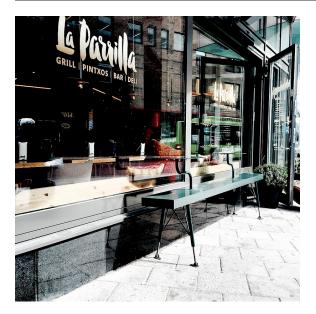

## Design Jerry Hellström

Krokodil is an excellent choice for compact spaces where café-style seating is required. Two space-saving tabletops are incorporated into the seat, each able to swivel left and right to accommodate those seated. The bench is fitted with collapsible legs that fold underneath to make storage easy and efficient. Adjustable feet on each leg can be to tweaked to compensate for the height differences on uneven surfaces.