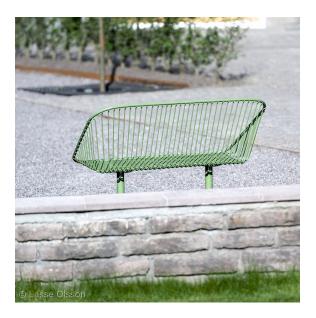

## Korg Park Bench

## **Design Thomas Bernstrand**

Korg park bench is part of the Korg furniture group. Korg is a neat, expressive wire furniture for outdoor use, anchored in a cylindrical base. The thread's thin, vertical lines and checkered seat interact with each other and create a clear graphic expression. At the same time, the function of the material makes it easy for water to drain off. The sofa can also be assembled into several parts and variations, see Korg building system.