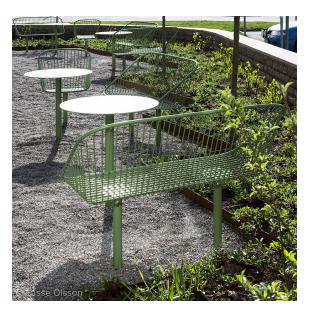

## **Design Thomas Bernstrand**

Korg park bench is part of the Korg furniture group. Korg is a neat, expressive wire furniture for outdoor use, anchored in a cylindrical base. The thread's thin, vertical lines and checkered seat interact with each other and create a clear graphic expression. At the same time, the function of the material makes it easy for water to drain off. The sofa can also be assembled into several parts and variations, see Korg building system.