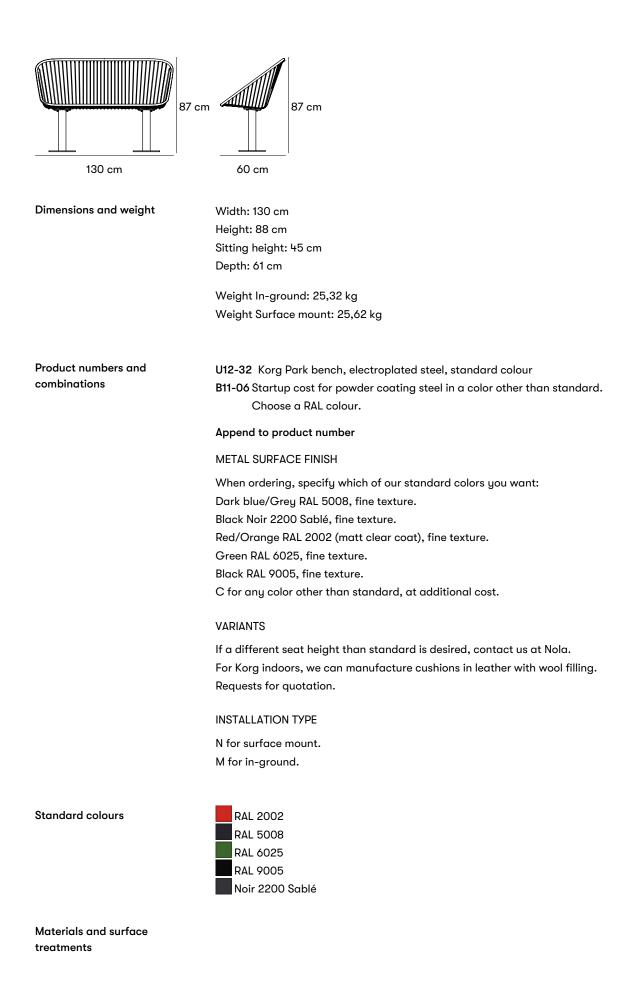

CERTIFICATION

Nola® • Korg Park Bench • Page 2 / 5

|                        | <b>Steel</b><br>Nola uses high-quality steel with good strength in our products. Steel rusts if left<br>untreated and must therefore be surface treated.                                                                                                                                                                                   |
|------------------------|--------------------------------------------------------------------------------------------------------------------------------------------------------------------------------------------------------------------------------------------------------------------------------------------------------------------------------------------|
|                        | <b>Electrogalvanized</b><br>Electrogalvanizing (also known as zinc plating) provides corrosion protection<br>through the sacrifice of zinc ions. It is created via a zinc coating on the steel using<br>an electric current.                                                                                                               |
|                        | <b>Powder coating</b><br>Powder coating is a coating that is applied as a free-flowing, dry powder. Unlike<br>conventional liquid paint, powder coating is usually applied electrostatically and<br>then cured under heat or with ultraviolet light. The result is an even, hard-wearing<br>coloured surface with the desired gloss level. |
| Assembly and placement | In-ground<br>Cast in ground.<br>Surface mount<br>Can be bolted above ground, to the floor or to a cast-in-place foundation. Bolts<br>not included.<br>Mounted to the ground                                                                                                                                                                |
| Maintenance            | Powdercoated steel<br>Products that are powder-coated can be touch-up painted with alkyd paint.<br>Read more in our general maintenance advice at nola.se/en/care-and-<br>maintenance                                                                                                                                                      |
| Versions               | Sofa, armchair, table and furniture system                                                                                                                                                                                                                                                                                                 |
| Character              | Neat and expressive wire sofa for outdoor use.                                                                                                                                                                                                                                                                                             |
| Sustainability         | CO2-eq: 58 kg CO2<br>Energy consumption: 2200,15 MJ<br>Recycled materials: 0,09 %<br><u>View EPD for details</u>                                                                                                                                                                                                                           |