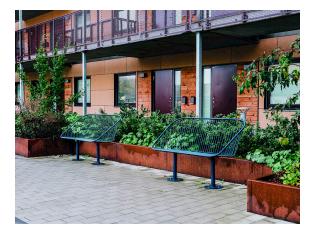

## **Design Thomas Bernstrand**

Korg park bench is part of the Korg furniture group. Korg is a neat, expressive wire furniture for outdoor use, anchored in a cylindrical base. The thread's thin, vertical lines and checkered seat interact with each other and create a clear graphic expression. At the same time, the function of the material makes it easy for water to drain off. The sofa can also be assembled into several parts and variations, see Korg building system.