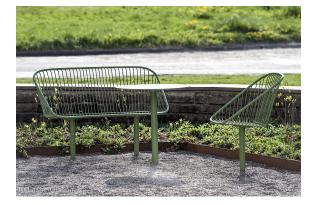

## **Design Thomas Bernstrand**

Korg park bench is part of the Korg furniture group. Korg is a neat, expressive wire furniture for outdoor use, anchored in a cylindrical base. The thread's thin, vertical lines and checkered seat interact with each other and create a clear graphic expression. At the same time, the function of the material makes it easy for water to drain off. The sofa can also be assembled into several parts and variations, see Korg building system.