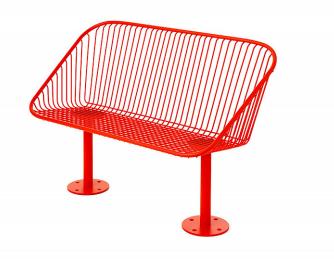

## Korg Park Bench

## **Design Thomas Bernstrand**

Korg park bench is part of the Korg furniture group. Korg is a neat, expressive wire furniture for outdoor use, anchored in a cylindrical base. The thread's thin, vertical lines and checkered seat interact with each other and create a clear graphic expression. At the same time, the function of the material makes it easy for water to drain off. The sofa can also be assembled into several parts and variations, see Korg building system.