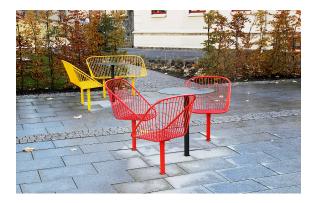

## **Design Thomas Bernstrand**

Korg park bench is part of the Korg furniture group. Korg is a neat, expressive wire furniture for outdoor use, anchored in a cylindrical base. The thread's thin, vertical lines and checkered seat interact with each other and create a clear graphic expression. At the same time, the function of the material makes it easy for water to drain off. The sofa can also be assembled into several parts and variations, see Korg building system.