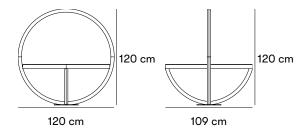

### **FEATURES**

Suitable for preschools and playgrounds

Dimensions and weight

Height: 120 cm Ø: 109 cm

The steel frame has a diameter of 4.24 cm.