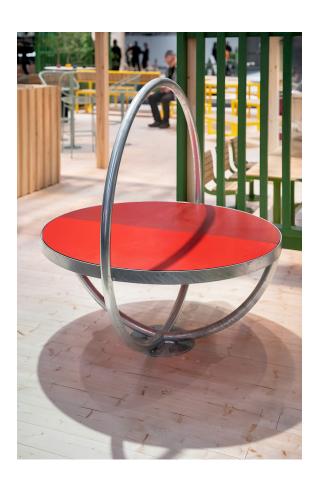

# **Design Ingrid Berg**

Giro is an affordable outdoor design that brings form, function and colour to outdoor environments. Giro withstands rain and moisture, making it a good choice for weather-exposed environments. The compact laminate seat is Swedish-made and sturdy enough for tough environments such as kindergardens and schools. The seat can be made in a wide range of colours to suit almost any project. The hot-dip galvanised steel frame has a clear coating that withstands the wear-and-tear of cities and the moisture of coastal areas. Giro is long-lasting design, made to be virtually maintenance-free.