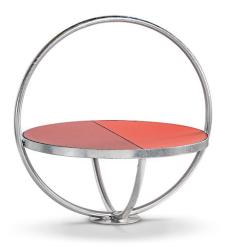

# **Design Ingrid Berg**

Giro is an affordable outdoor design that brings form, function and colour to outdoor environments. Giro withstands rain and moisture, making it a good choice for weather-exposed environments. The compact laminate seat is Swedish-made and sturdy enough for tough environments such as kindergardens and schools. The seat can be made in a wide range of colours to suit almost any project. The hot-dip galvanised steel frame has a clear coating that withstands the wear-and-tear of cities and the moisture of coastal areas. Giro is long-lasting design, made to be virtually maintenance-free.

#### **VARIANTS**

Enter H after the article number if you want a full seat for the Giro instead of a seat split into two halves.

We use a compact laminate from Lamiroc called Lamiroc compact. You can find the color chart here:

With the seat in one part or made in two halves.