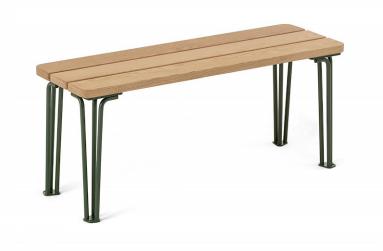

## Gard Bench

### Design Odin Sollie

Gard Bench is available in two different lengths made in the same distinctive style as the furniture group. Gard is robust enough for year-round outdoor use, yet stylish enough to complement indoor spaces too. The bench provides a natural complement to the table and park bench in the Gard series.