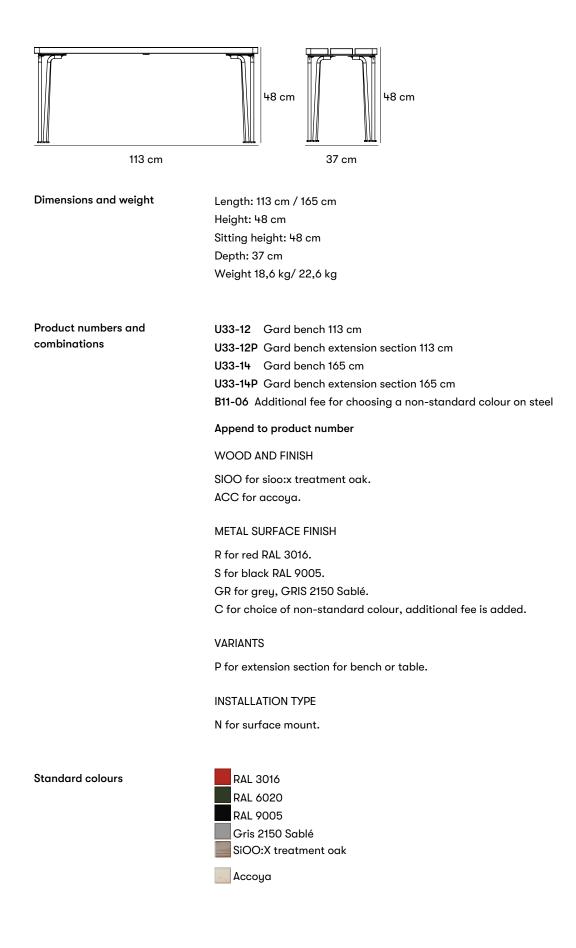

| Assembly and placement | Freestanding                                                                     |
|------------------------|----------------------------------------------------------------------------------|
|                        | Freestanding product that is placed directly on the ground.                      |
|                        | Surface mount                                                                    |
|                        | Can be bolted above ground, to the floor or to a cast-in-place foundation. Bolts |
|                        | not included.                                                                    |

#### Maintenance

|           | SiOO:X treatment oak<br>Sioo:x-treated products are treated twice upon delivery; once with a wood<br>protection (Premium Träskydd Altan) and once with a surface protection<br>(Premium Ytskydd Altan). After 12 - 18 months, for best durability, the surface<br>should be treated once more with Sioo:x Premium Ytskydd Altan. It is important to<br>keep the product clean, otherwise the surface protection can be destroyed.<br>Products that are exposed to heavy mechanical wear may need extra<br>treatments.The surface treatment has a tested effect according to the standards<br>EN 46 and EN 113. |
|-----------|----------------------------------------------------------------------------------------------------------------------------------------------------------------------------------------------------------------------------------------------------------------------------------------------------------------------------------------------------------------------------------------------------------------------------------------------------------------------------------------------------------------------------------------------------------------------------------------------------------------|
|           | For information about the Sioo treatment see the website <u>www.sioox.se</u> .                                                                                                                                                                                                                                                                                                                                                                                                                                                                                                                                 |
|           | Ассоуа                                                                                                                                                                                                                                                                                                                                                                                                                                                                                                                                                                                                         |
|           | Accoya is maintenance-free and does not require any special treatment to                                                                                                                                                                                                                                                                                                                                                                                                                                                                                                                                       |
|           | preserve its unique properties. If black spots should appear on the wood from                                                                                                                                                                                                                                                                                                                                                                                                                                                                                                                                  |
|           | pollution in the air, these are easily removed with any kind of furniture wash.                                                                                                                                                                                                                                                                                                                                                                                                                                                                                                                                |
|           | Powdercoated steel                                                                                                                                                                                                                                                                                                                                                                                                                                                                                                                                                                                             |
|           | Products that are powder-coated can be touch-up painted with alkyd paint.                                                                                                                                                                                                                                                                                                                                                                                                                                                                                                                                      |
|           | Read more in our general maintenance advice at nola.se/en/care-and-<br>maintenance                                                                                                                                                                                                                                                                                                                                                                                                                                                                                                                             |
| Versions  | Furniture group available as backed bench, table and bench. The bench is available in two different lengths.                                                                                                                                                                                                                                                                                                                                                                                                                                                                                                   |
| Character | Simpel, stable furniture system that can be combined in lengths. Large wooden boards, legs in pipe construction and table is adapted for wheelchairs.                                                                                                                                                                                                                                                                                                                                                                                                                                                          |