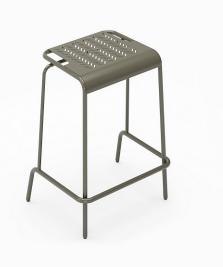

## Erba Stool

## Design Mia Cullin

Home gardening is a growing sector with relevance to schools and retirement homes as well as communal gardens and residential yards. Meeting the demand for attractive, functional gardening equipment, Erba provides a workbench for nurturing plant life, storage for utensils and a trellis for hanging tools. Erba is a stool that is part of a furniture group together with a growing trellis and workbench with space for hanging tools and other gadgets that belong to growing.

Erba Stool is part of a furniture group together with a growing trellis and workbench with space for hanging tools and other gadgets that belong to growing. Erba helps make sowing seeds, growing shoots and harvesting plants a source of inspiration for individuals and communities alike.