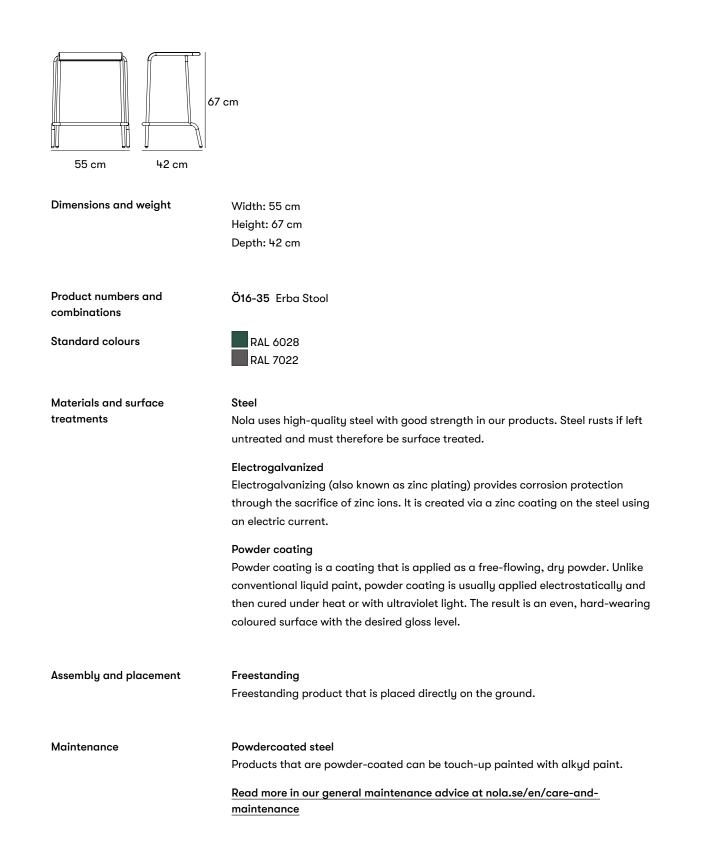

## Erba Stool

## Design Mia Cullin

Home gardening is a growing sector with relevance to schools and retirement homes as well as communal gardens and residential yards. Meeting the demand for attractive, functional gardening equipment, Erba provides a workbench for nurturing plant life, storage for utensils and a trellis for hanging tools. Erba is a stool that is part of a furniture group together with a growing trellis and workbench with space for hanging tools and other gadgets that belong to growing.

Erba Stool is part of a furniture group together with a growing trellis and workbench with space for hanging tools and other gadgets that belong to growing. Erba helps make sowing seeds, growing shoots and harvesting plants a source of inspiration for individuals and communities alike.



Designers

Mia Cullin