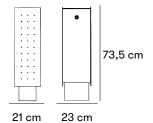

Dimensions and weight

Width: 21 cm Height: 73,5 cm Depth: 23 cm

Product numbers and combinations

Standard colours

Materials and surface treatments