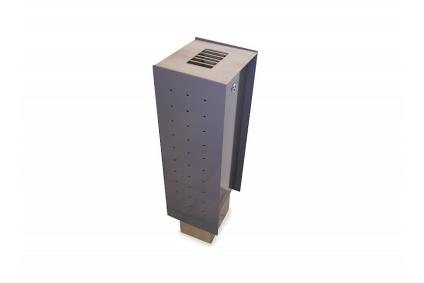

## DSB 10 Ashtray

### Design Inventarrum

As a complement to our own range, we also market products from Danish Inventarrum. Like Nola, Inventarrum works for high design and good thought in the public space. All Inventarrum's ashtrays and trash cans are basically stainless, then powder coated. For more information about DSB 10, see product sheet for download during assembly.