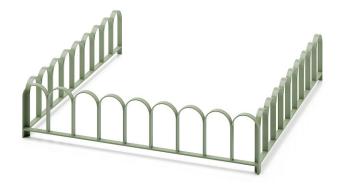

## Draken – New Product! Planter Guard

## Design 02landskap

The Draken planter guard was originally created for Olof Palmes plats in Gothenburg, where the Draken cinema is located. The design, inspired by 1950s architecture, offers a timeless and classic impression. The undulating form of the arches beautifully and effectively frames lush plantings. O2landskap has also designed a bike rack in the same series.