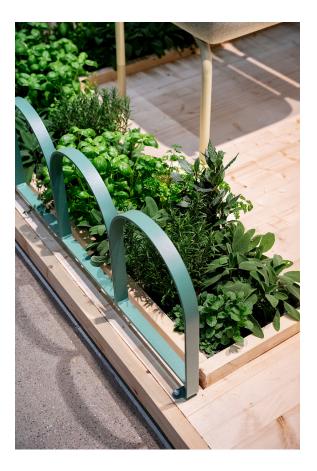

## Design 02landskap

The Draken planter guard was originally created for Olof Palmes plats in Gothenburg, where the Draken cinema is located. The design, inspired by 1950s architecture, offers a timeless and classic impression. The undulating form of the arches beautifully and effectively frames lush plantings. O2landskap has also designed a bike rack in the same series.