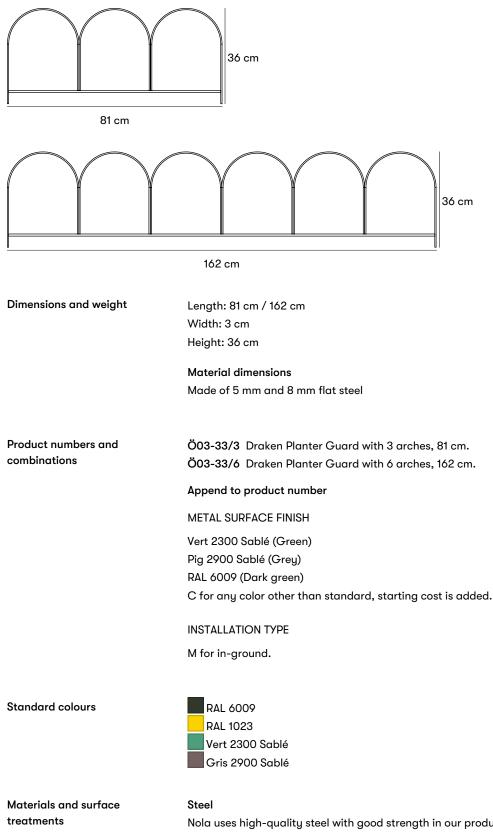

## Draken – New Product! Planter Guard

## Design 02landskap

The Draken planter guard was originally created for Olof Palmes plats in Gothenburg, where the Draken cinema is located. The design, inspired by 1950s architecture, offers a timeless and classic impression. The undulating form of the arches beautifully and effectively frames lush plantings. O2landskap has also designed a bike rack in the same series.