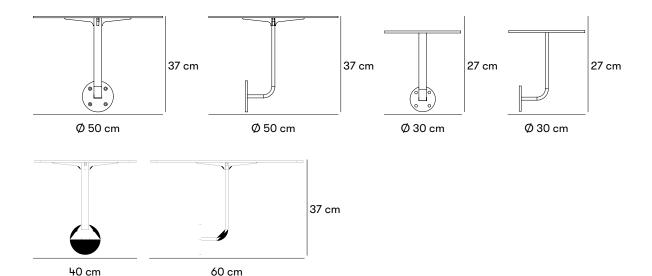

### Dimensions and weight

### Ö19-17/30

Height: 27 cm Diameter: Ø 30 cm Weight: 6 kg

### Ö19-17/50

Height: 37 cm Diameter: Ø 50 cm Weight: 11 kg

### Ö19-15

Height: 37 cm Length: 60 cm Width: 40 cm Weight: 13 kg