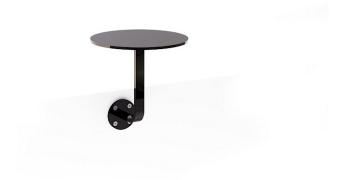

### Design

Deli is a compact tabletop with a streamlined aesthetic and an emphasis on functionality. The combination of these attributes enables Deli to speak with a clear visual voice while remaining discreetly in the sidelines. The tabletop slots easily into a variety of contexts where space needs to be optimised. Deli can be attached to walls, mounted on benches and seats and installed on many vertical surfaces.

Assembly and placement

Deli is fully assembled.

Attaches to walls, benches and seats, and can be installed on many vertical surfaces.

Maintenance