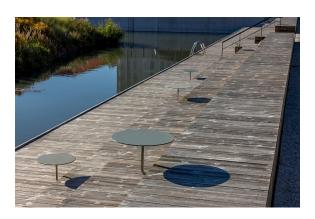

### Design

Deli is a compact tabletop with a streamlined aesthetic and an emphasis on functionality. The combination of these attributes enables Deli to speak with a clear visual voice while remaining discreetly in the sidelines. The tabletop slots easily into a variety of contexts where space needs to be optimised. Deli can be attached to walls, mounted on benches and seats and installed on many vertical surfaces.

Assembly and placement

Deli is fully assembled.

Attaches to walls, benches and seats, and can be installed on many vertical surfaces.

Maintenance

sizes.

**Examples** 

Schools, cafes, transit hubs and other public spaces.

Character

Compact table available in a range of colours.