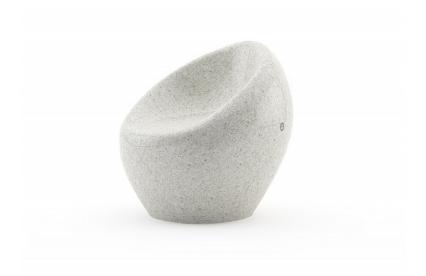

# Design Bellitalia

Cuddly is an inviting chair that perfectly embodies Bellitalia's renowned organic design language. Made of concrete and sprayed with polyurethane which is then painted, it is durable and durable and has a long service life. It is moisture and frost resistant and is available in the colors red, black and white and in white granite. Part of the Organic series, designed by Matouš Holý, which consists of dynamic furniture with a clear sculptural expression, designed to fit into the living city. Cuddly can be combined with other parts in Organic's series. Made of concrete and sprayed with polyurethane varnish.

#### Dimensions and weight

Length: 83 cm Width: 85 cm Height: 83 cm Weight 660 kg

Read more in our general maintenance advice at nola.se/en/care-and-maintenance

Versions

Available in the colors red RAL 3000, black RAL 9005 or white RAL 9010 and in white granite.

Character

Generous chair with rounded, organic shape and smooth lines. Made of concrete and sprayed with polyurethane varnish.