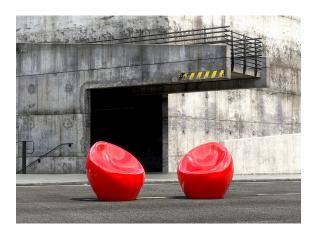

# Design Bellitalia

Cuddly is an inviting chair that perfectly embodies Bellitalia's renowned organic design language. Made of concrete and sprayed with polyurethane which is then painted, it is durable and durable and has a long service life. It is moisture and frost resistant and is available in the colors red, black and white and in white granite. Part of the Organic series, designed by Matouš Holý, which consists of dynamic furniture with a clear sculptural expression, designed to fit into the living city. Cuddly can be combined with other parts in Organic's series. Made of concrete and sprayed with polyurethane varnish.

Read more in our general maintenance advice at nola.se/en/care-and-maintenance

Versions

Available in the colors red RAL 3000, black RAL 9005 or white RAL 9010 and in white granite.

Character

Generous chair with rounded, organic shape and smooth lines. Made of concrete and sprayed with polyurethane varnish.