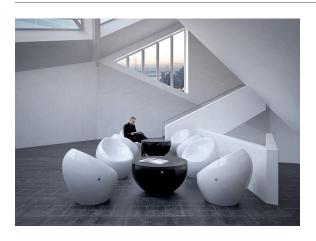

# Design Bellitalia

Cuddly is an inviting chair that perfectly embodies Bellitalia's renowned organic design language. Made of concrete and sprayed with polyurethane which is then painted, it is durable and durable and has a long service life. It is moisture and frost resistant and is available in the colors red, black and white and in white granite. Part of the Organic series, designed by Matouš Holý, which consists of dynamic furniture with a clear sculptural expression, designed to fit into the living city. Cuddly can be combined with other parts in Organic's series. Made of concrete and sprayed with polyurethane varnish.

Read more in our general maintenance advice at nola.se/en/care-and-maintenance

Versions

Available in the colors red RAL 3000, black RAL 9005 or white RAL 9010 and in white granite.

Character

Generous chair with rounded, organic shape and smooth lines. Made of concrete and sprayed with polyurethane varnish.