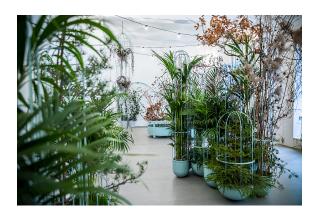

#### Ö16-42/GR1 Cacti Group 1

Length: 231 cm Width: 50 cm Height: 171 cm

Total volume: 114 L

#### Ö16-42/GR2 Cacti Group 2

Length: 101 cm Width: 80 cm Height: 171 cm

Total volume: 74 L

#### Ö16-42/GR3 Cacti Group 3

Length: 223 cm Width: 30 cm Height: 171 cm

Total volume: 84 L