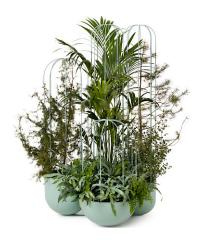

### Design Anki Gneib

The Cacti furniture series includes planters and are complemented by hanging baskets and a bird feeder. They hook together to form a sequence of interlocking designs. The bird feeder is supported by a post or available as hanging design. Whether filling a space with contemporary products or making a nod to nature, the Cacti designs are natural complements to the surroundings.

#### Cacti

#### Planter Ø 30 cm

Volume: 12 L

#### Planter Ø 40 cm

Volume: 28 L

#### Planter Ø 50 cm

Volume: 22 L