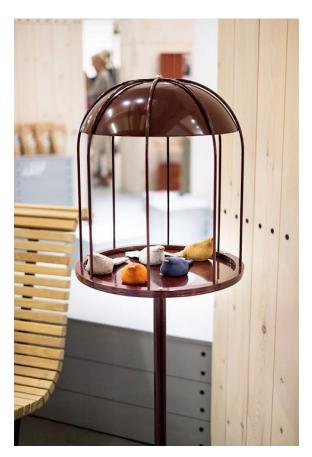

#### Cacti Bird Feeder

Cacti Bird Feeder, hanging:  $\emptyset$  40 cm. Height: 45 cm. Weight: 9,6 kg Cacti Bird Feeder, freestanding:  $\emptyset$  40 cm. Height: 157 cm. Weight: 19 kg

#### Freestanding

Freestanding product that is placed directly on the ground.

Pre-assembled.

The hanging baskets are designed to be suspended from above by wire. Please note that wire is not included. The bird feeder table is free standing.

hanging bird feeder and the free-standing bird feeder table are made for outdoor

use.

Character This group of wire hanging baskets hook together to form a flexible series of

interlocking designs. The hanging baskets are complemented by a bird feeder.