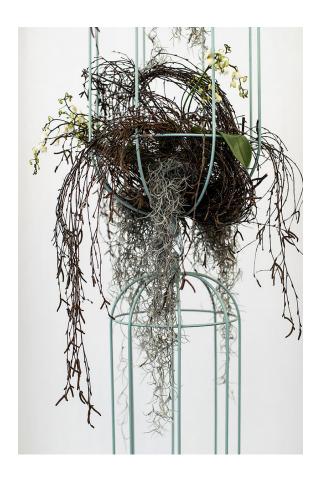

### Design Anki Gneib

The Cacti furniture series includes planters and are complemented by hanging baskets and a bird feeder. They hook together to form a sequence of interlocking designs. The bird feeder is supported by a post or available as hanging design. Whether filling a space with contemporary products or making a nod to nature, the Cacti designs are natural complements to the surroundings.

#### Cacti Hanging Baskets

Cacti Hanging Basket 1: Ø 30 cm. Height: 132 cm. Weight: 3,5 kg Cacti Hanging Basket 2: Ø 40 cm. Height: 81 cm. Weight: 2,6 kg Cacti Hanging Basket 3: Ø 50 cm. Height: 66 cm. Weight: 2,5 kg

hanging bird feeder and the free-standing bird feeder table are made for outdoor

use.

Character This group of wire hanging baskets hook together to form a flexible series of

interlocking designs. The hanging baskets are complemented by a bird feeder.