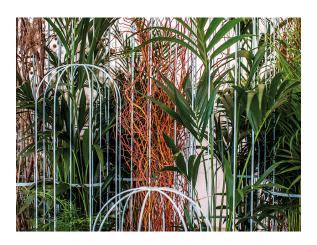

### Cacti Furniture series

### Design Anki Gneib

The Cacti furniture series includes planters and are complemented by hanging baskets and a bird feeder. They hook together to form a sequence of interlocking designs. The bird feeder is supported by a post or available as hanging design. Whether filling a space with contemporary products or making a nod to nature, the Cacti designs are natural complements to the surroundings.

hanging bird feeder and the free-standing bird feeder table are made for outdoor

use.

Character This group of wire hanging baskets hook together to form a flexible series of

interlocking designs. The hanging baskets are complemented by a bird feeder.