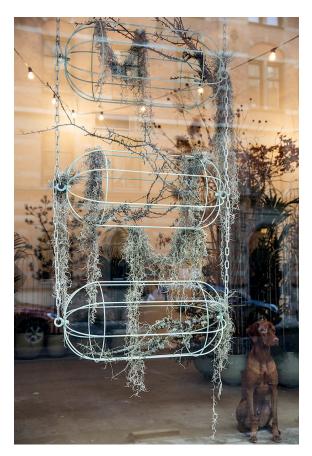

### Design Anki Gneib

The Cacti furniture series includes planters and are complemented by hanging baskets and a bird feeder. They hook together to form a sequence of interlocking designs. The bird feeder is supported by a post or available as hanging design. Whether filling a space with contemporary products or making a nod to nature, the Cacti designs are natural complements to the surroundings.

#### Cacti Hanging Baskets

Cacti Hanging Basket 1: Ø 30 cm. Height: 132 cm. Weight: 3,5 kg Cacti Hanging Basket 2: Ø 40 cm. Height: 81 cm. Weight: 2,6 kg Cacti Hanging Basket 3: Ø 50 cm. Height: 66 cm. Weight: 2,5 kg

hanging bird feeder and the free-standing bird feeder table are made for outdoor

use.

Character This group of wire hanging baskets hook together to form a flexible series of

interlocking designs. The hanging baskets are complemented by a bird feeder.