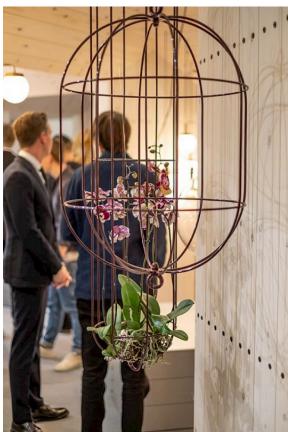

#### Cacti Hanging Baskets

Cacti Hanging Basket 1: Ø 30 cm. Height: 132 cm. Weight: 3,5 kg Cacti Hanging Basket 2: Ø 40 cm. Height: 81 cm. Weight: 2,6 kg Cacti Hanging Basket 3: Ø 50 cm. Height: 66 cm. Weight: 2,5 kg

#### Cacti Hanging Planter

#### Cacti Hanging Planter 1 Ö16-43/30

Ø: 30 cm Height: 120 cm Weight: 6 kg Volume: 12 L

#### Cacti Hanging Planter 2 Ö16-43/40

Ø: 40 cm Height: 100 cm Weight: 7.6 kg Volume: 28 L

#### Cacti Hanging Planter 3 Ö16-43/50

Ø: 50 cm Height: 70 cm Weight: 7.4 kg Volume: 22 L