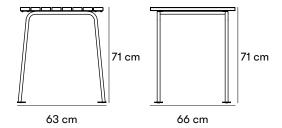

# nola



# Bornholm Table

## Design Møller & Grønborg & NATION + KSA DESIGN

In collaboration with Danish NATiON + KSA DESIGN and Møller & Grønborg, Nola has developed a neat, small furniture group consisting of a stackable two-seater sofa and a square table.

Bornholm furniture group is environmentally assessed via <u>Byggvarubedömningen</u> and <u>SundaHus</u> (oiled mahogany).

**CERTIFICATION** 

® BYGGVARU S SundaHus



#### Dimensions and weight

Length: 66 cm Width: 63 cm Height: 71 cm

# Product numbers and combinations

#### U20-89 Bornholm table

B11- Startup cost for powder coating steel in a color other than standard.

06 Choose a RAL colour.

B11- Starting cost for another color of wood. Choose brown or grey for Linax or

07 an NCS color for painted wood. If you want the same color on both steel and wood, choose the RAL color for both.

#### Append to product number

#### WOOD AND FINISH

MH for oiled mahogany.

If no letter is specified after the article number, you will get top-glazed pine.

Enter letter for color powder coating.

C for any other color than standard, start up fee added.

## METAL SURFACE FINISH

G for green RAL6012.

GR for grey RAL7012.

C for any other color than standard, s