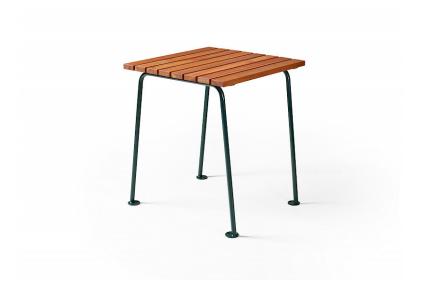

# Bornholm Table

## Design Møller & Grønborg & NATION + KSA DESIGN

In collaboration with Danish NATiON + KSA DESIGN and Møller & Grønborg, Nola has developed a neat, small furniture group consisting of a stackable two-seater sofa and a square table.