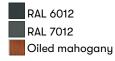

## METAL SURFACE FINISH

G for green RAL6012.

GR for grey RAL7012.

C for any other color than standard, start up fee added.

## Standard colours