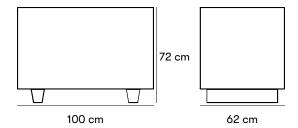

#### Dimensions and weight

Length: 100 cm Width: 62 cm Height: 72 cm Weight 400 kg

Volume: 218 L

Product numbers and combinations

Ö16-14 Bocks planter

Ö16-41 Anchoring bolt M20, flat steel hardware

Ö16-14BV Water tank 8,5 liter