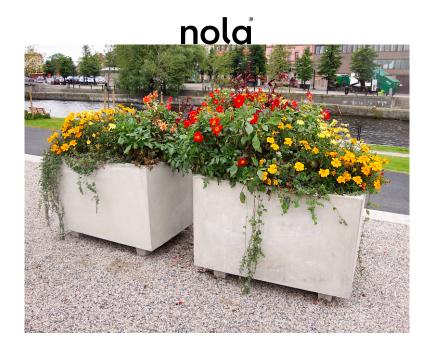

# Bocks Planter

# Design Nola

Bocks is designed to be big and heavy, enabling it to be used as a pedestrian barrier or to block vehicle access. Bock's efficient design brings large-sized planters within reach of a wider range of commercial developments and urban planning schemes. Despite its substantial size, heavy-duty machinery is not needed to install this planter. Bock can be lifted and lowered into place by a forklift truck.