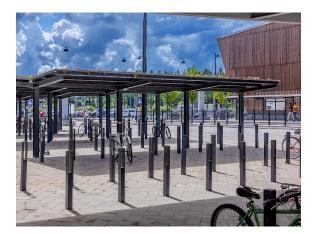

## Design Blenda Design

Blenda is a bicycle stand that can also create a sleek barrier. Bicycles can be securely fastened to the upper portion, with the wheel and frame secured on either side. Blenda's sleek, space-saving shape is an excellent alternative to outdoor bicycle racks in commercial areas, car parks or urban courtyards. Blenda is available with an integrated lighting unit inside.

treatments

|                        | Aluminium<br>Aluminum is a soft light metal that is silvery to gray in color. Depending on the<br>alloy, aluminum usually has good corrosion resistance. It is common for the<br>aluminum to be extruded into tubes or rolled into a plate in the desired material<br>thickness.                                                           |
|------------------------|--------------------------------------------------------------------------------------------------------------------------------------------------------------------------------------------------------------------------------------------------------------------------------------------------------------------------------------------|
|                        | <b>Powder coating</b><br>Powder coating is a coating that is applied as a free-flowing, dry powder. Unlike<br>conventional liquid paint, powder coating is usually applied electrostatically and<br>then cured under heat or with ultraviolet light. The result is an even, hard-wearing<br>coloured surface with the desired gloss level. |
| Assembly and placement | In-ground<br>Cast in ground.                                                                                                                                                                                                                                                                                                               |
|                        | <b>Surface mount</b><br>Can be bolted above ground, to the floor or to a cast-in-place foundation. Bolts<br>not included.                                                                                                                                                                                                                  |
|                        | Ground-mounted version delivered fully assembled.                                                                                                                                                                                                                                                                                          |
|                        | Attachable or foot plate. Attachable 35 cm into the soil. Mounting bolts for M12.                                                                                                                                                                                                                                                          |
| Maintenance            | <b>Powder coated Aluminium</b><br>Products that are powder-coated can be touch-up painted with alkyd paint if<br>necessary.                                                                                                                                                                                                                |
|                        | Read more in our general maintenance advice at nola.se/en/care-and-<br>maintenance                                                                                                                                                                                                                                                         |
| Character              | Blenda bicycle stand has a sleek, space-saving shape, and is available with integrated light.                                                                                                                                                                                                                                              |