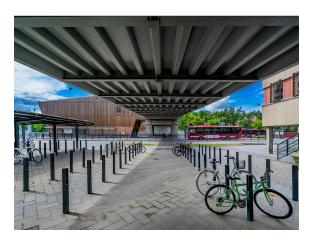

## Design Blenda Design

Blenda is a bicycle stand that can also create a sleek barrier. Bicycles can be securely fastened to the upper portion, with the wheel and frame secured on either side. Blenda's sleek, space-saving shape is an excellent alternative to outdoor bicycle racks in commercial areas, car parks or urban courtyards. Blenda is available with an integrated lighting unit inside.

treatments

|                        | Aluminium<br>Aluminum is a soft light metal that is silvery to gray in color. Depending on the<br>alloy, aluminum usually has good corrosion resistance. It is common for the<br>aluminum to be extruded into tubes or rolled into a plate in the desired material<br>thickness.                                                           |
|------------------------|--------------------------------------------------------------------------------------------------------------------------------------------------------------------------------------------------------------------------------------------------------------------------------------------------------------------------------------------|
|                        | <b>Powder coating</b><br>Powder coating is a coating that is applied as a free-flowing, dry powder. Unlike<br>conventional liquid paint, powder coating is usually applied electrostatically and<br>then cured under heat or with ultraviolet light. The result is an even, hard-wearing<br>coloured surface with the desired gloss level. |
| Assembly and placement | In-ground<br>Cast in ground.                                                                                                                                                                                                                                                                                                               |
|                        | <b>Surface mount</b><br>Can be bolted above ground, to the floor or to a cast-in-place foundation. Bolts<br>not included.                                                                                                                                                                                                                  |
|                        | Ground-mounted version delivered fully assembled.                                                                                                                                                                                                                                                                                          |
|                        | Attachable or foot plate. Attachable 35 cm into the soil. Mounting bolts for M12.                                                                                                                                                                                                                                                          |
| Maintenance            | <b>Powder coated Aluminium</b><br>Products that are powder-coated can be touch-up painted with alkyd paint if<br>necessary.                                                                                                                                                                                                                |
|                        | Read more in our general maintenance advice at nola.se/en/care-and-<br>maintenance                                                                                                                                                                                                                                                         |
| Character              | Blenda bicycle stand has a sleek, space-saving shape, and is available with integrated light.                                                                                                                                                                                                                                              |