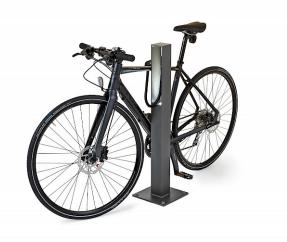

## Design Blenda Design

Blenda is a bicycle stand that can also create a sleek barrier. Bicycles can be securely fastened to the upper portion, with the wheel and frame secured on either side. Blenda's sleek, space-saving shape is an excellent alternative to outdoor bicycle racks in commercial areas, car parks or urban courtyards. Blenda is available with an integrated lighting unit inside.

CERTIFICATION

BYGGVARU BEDOMNINGEN

FEATURES - ఏ - Has lighting as option

| 90 cm 90 cm<br>8x8 cm 8x8 cm        |                                                                                                                                                                                                                                                                                                                                                                                                                                                                                                                                                                                                                                                                               |
|-------------------------------------|-------------------------------------------------------------------------------------------------------------------------------------------------------------------------------------------------------------------------------------------------------------------------------------------------------------------------------------------------------------------------------------------------------------------------------------------------------------------------------------------------------------------------------------------------------------------------------------------------------------------------------------------------------------------------------|
| Dimensions and weight               | Length: 8 cm<br>Width: 8 cm<br>Height: 90 cm<br>Weight 5,5 kg<br>Foot plate: 24 x 24 cm.<br>Individual dimensions<br>Manufactured in aluminum 80 x 80 x 6 mm                                                                                                                                                                                                                                                                                                                                                                                                                                                                                                                  |
| Product numbers and<br>combinations | Ö03-85Blenda bicycle post, powder-coated in Jet Black RAL 9005Ö03-86Blenda bicycle posts without bolt holes, powder-coated in Jet Black RAL 9005Ö03-LED driver for Blenda bicycle posts with LED light, 230V/100W IP 65 able85Dto power up to 8 bicycle postsÖ03-Cable for Blenda85KB11-06B11-06Startup cost for powder coating in a color other than standardAppend to product numberMETAL SURFACE FINISHS for gray Gris 2900 Sablé.C for any color other than standard, starting cost is added.VARIANTSM/LIGHT for Blenda with LED lighting, ground mount.N/LIGHT for Blenda with LED lighting, attachable foot plate.INSTALLATION TYPEN for surface mount.M for in-ground. |
| Standard colours                    | RAL 9005<br>Gris 2900 Sablé                                                                                                                                                                                                                                                                                                                                                                                                                                                                                                                                                                                                                                                   |
| Materials and surface               |                                                                                                                                                                                                                                                                                                                                                                                                                                                                                                                                                                                                                                                                               |