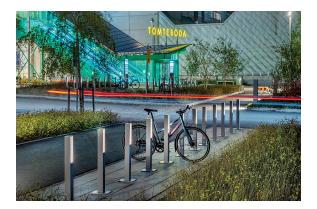

## Design Blenda Design

Blenda is a bicycle stand that can also create a sleek barrier. Bicycles can be securely fastened to the upper portion, with the wheel and frame secured on either side. Blenda's sleek, space-saving shape is an excellent alternative to outdoor bicycle racks in commercial areas, car parks or urban courtyards. Blenda is available with an integrated lighting unit inside.