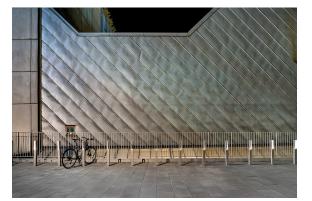

## Design Blenda Design

Blenda is a bicycle stand that can also create a sleek barrier. Bicycles can be securely fastened to the upper portion, with the wheel and frame secured on either side. Blenda's sleek, space-saving shape is an excellent alternative to outdoor bicycle racks in commercial areas, car parks or urban courtyards. Blenda is available with an integrated lighting unit inside.

treatments

|                        | Aluminium<br>Aluminum is a soft light metal that is silvery to gray in color. Depending on the<br>alloy, aluminum usually has good corrosion resistance. It is common for the<br>aluminum to be extruded into tubes or rolled into a plate in the desired material<br>thickness.                                                           |
|------------------------|--------------------------------------------------------------------------------------------------------------------------------------------------------------------------------------------------------------------------------------------------------------------------------------------------------------------------------------------|
|                        | <b>Powder coating</b><br>Powder coating is a coating that is applied as a free-flowing, dry powder. Unlike<br>conventional liquid paint, powder coating is usually applied electrostatically and<br>then cured under heat or with ultraviolet light. The result is an even, hard-wearing<br>coloured surface with the desired gloss level. |
| Assembly and placement | In-ground<br>Cast in ground.                                                                                                                                                                                                                                                                                                               |
|                        | <b>Surface mount</b><br>Can be bolted above ground, to the floor or to a cast-in-place foundation. Bolts<br>not included.                                                                                                                                                                                                                  |
|                        | Ground-mounted version delivered fully assembled.                                                                                                                                                                                                                                                                                          |
|                        | Attachable or foot plate. Attachable 35 cm into the soil. Mounting bolts for M12.                                                                                                                                                                                                                                                          |
| Maintenance            | <b>Powder coated Aluminium</b><br>Products that are powder-coated can be touch-up painted with alkyd paint if<br>necessary.                                                                                                                                                                                                                |
|                        | Read more in our general maintenance advice at nola.se/en/care-and-<br>maintenance                                                                                                                                                                                                                                                         |
| Character              | Blenda bicycle stand has a sleek, space-saving shape, and is available with integrated light.                                                                                                                                                                                                                                              |