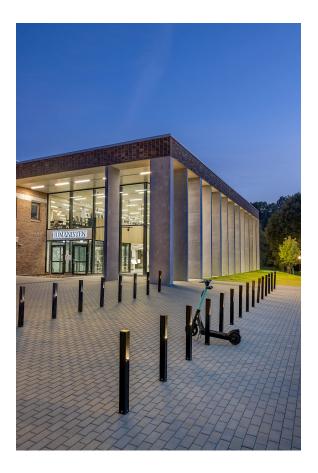

## Design Blenda Design

Blenda is a bicycle stand that can also create a sleek barrier. Bicycles can be securely fastened to the upper portion, with the wheel and frame secured on either side. Blenda's sleek, space-saving shape is an excellent alternative to outdoor bicycle racks in commercial areas, car parks or urban courtyards. Blenda is available with an integrated lighting unit inside.

CERTIFICATION

BYGGVARU BEDOMNINGEN

FEATURES - ఏ - Has lighting as option

| 90 cm 90 cm<br>8x8 cm 8x8 cm        |                                                                                                                                                                                                                                                                                                                                                                                                                                                                                                                                                                                                                                                                               |
|-------------------------------------|-------------------------------------------------------------------------------------------------------------------------------------------------------------------------------------------------------------------------------------------------------------------------------------------------------------------------------------------------------------------------------------------------------------------------------------------------------------------------------------------------------------------------------------------------------------------------------------------------------------------------------------------------------------------------------|
| Dimensions and weight               | Length: 8 cm<br>Width: 8 cm<br>Height: 90 cm<br>Weight 5,5 kg<br>Foot plate: 24 x 24 cm.<br>Individual dimensions<br>Manufactured in aluminum 80 x 80 x 6 mm                                                                                                                                                                                                                                                                                                                                                                                                                                                                                                                  |
| Product numbers and<br>combinations | Ö03-85Blenda bicycle post, powder-coated in Jet Black RAL 9005Ö03-86Blenda bicycle posts without bolt holes, powder-coated in Jet Black RAL 9005Ö03-LED driver for Blenda bicycle posts with LED light, 230V/100W IP 65 able85Dto power up to 8 bicycle postsÖ03-Cable for Blenda85KB11-06B11-06Startup cost for powder coating in a color other than standardAppend to product numberMETAL SURFACE FINISHS for gray Gris 2900 Sablé.C for any color other than standard, starting cost is added.VARIANTSM/LIGHT for Blenda with LED lighting, ground mount.N/LIGHT for Blenda with LED lighting, attachable foot plate.INSTALLATION TYPEN for surface mount.M for in-ground. |
| Standard colours                    | RAL 9005<br>Gris 2900 Sablé                                                                                                                                                                                                                                                                                                                                                                                                                                                                                                                                                                                                                                                   |
| Materials and surface               |                                                                                                                                                                                                                                                                                                                                                                                                                                                                                                                                                                                                                                                                               |